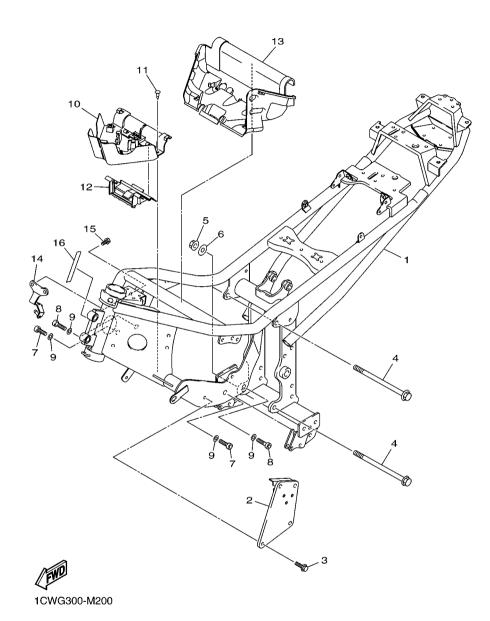

29         | 90387–06372 | COLLAR            |      | 1    |       |       |         |
|            |             |                   |      |      |       | _ + - |         |
|            |             |                   |      |      | _     | _ + - |         |
|            |             |                   |      |      |       |       |         |
|            |             |                   |      | -    |       | - + - |         |
|            |             |                   |      |      |       |       |         |
|            |             |                   |      |      | _   - | _     |         |
|            |             |                   |      |      | _     | - + - |         |
|            |             |                   |      |      |       |       |         |



FIG. 20 FRAME

|              | DESCRIPTION   |                                                                                                                                                   | B791                                                                                                                                              |