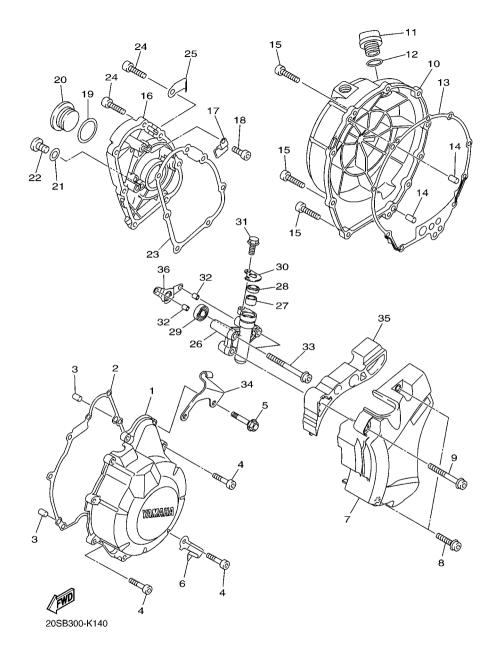

FIG. 13 CRANKCASE

|            |              | A0L                       |      | T                  | 1 |              |
|------------|--------------|---------------------------|------|--------------------|---|--------------|
| REF<br>NO. | PART NO.     | DESCRIPTION               | B791 |                    |   | REMARKS      |
| 1          | 20S-15100-09 | CRANKCASE ASSY            | 1    |                    |   |              |
| 2          | 5EB-15155-00 | .NOZZLE 3                 | 4    |                    |   |              |
| 3          | 93210-04092  | .O-RING                   | 4    |                    |   |              |
| 4          | 99530-10014  | .PIN, DOWEL               | 3    |                    |   |              |
| 5          | 5SL-15189-00 | PLUG                      | 1    |                    |   |              |
| 6          | 90149–06082  | SCREW                     | -    | † -                | - | + -          |
| 7          | 90119-08083  | BOLT, WITH WASHER         | 8    |                    |   |              |
| 8          | 90119-08084  | BOLT, WITH WASHER         | 2    |                    |   |              |
| 9          | 95812-06055  | BOLT, FLANGE              | 6    |                    |   |              |
| 10         | 95812-08065  | BOLT, FLANGE              | 2    |                    |   |              |
| 11         | 90109–06168  | BOLT                      | - 2  | <del>  -   -</del> | - | -            |
| 12         | 95812-06065  | BOLT, FLANGE              | 2    |                    |   |              |
| 13         | 95812-06045  | BOLT, FLANGE              | 3    |                    |   |              |
| 14         | 95812-06100  | BOLT, FLANGE              | 1    |                    |   |              |
| 15         | 90105-06145  | BOLT, FLANGE              | 1    |                    |   |              |
| 16         | 20S-11165-00 | PLATE, BREATHER           | - 1  | <del> </del>       | - | -            |
| 17         | 90149-06082  | SCREW                     | з    |                    |   |              |
| 18         | 20S-15413-00 | COVER                     | 1    |                    |   |              |
| 19         | 20S-15462-00 | GASKET, CRANKCASE COVER 3 | 1    |                    |   |              |
| 20         | 91312-06025  | BOLT                      | 6    |                    |   |              |
| 21         | 36Y-15189-00 | PLUG                      | - 2  | <del> </del>       | - | -            |
| 22         | 93210-16325  | O-RING                    | 2    |                    |   |              |
| 23         | 5EB-15362-10 | PLUG, OIL LEVEL           | 1    |                    |   |              |
| 24         | 93210-09165  | O-RING                    | 1    |                    |   |              |
| 25         | 20S-15544-00 | STAY 1                    | 1    |                    |   |              |
| 26         | 95022–06012  | BOLT, FLANGE              | - 2  | - -                | - | <del> </del> |
| 27         | 90464-34002  | CLAMP                     | 1    |                    |   |              |