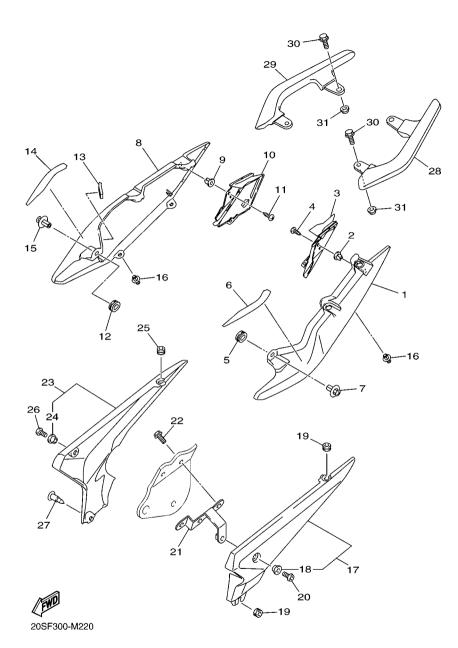

FIG. 10 INTAKE 2

| REF | PART NO.     | DESCRIPTION              | =      |          |      | REMARKS  |
|-----|--------------|--------------------------|--------|----------|------|----------|
| NO. | 20S-82386-10 | .EXTENSION, WIRE HARNESS | 1 B791 |          |      | NEWIANNO |
|     |              |                          |        |          |      |          |
|     | 5VX-13533-00 | .HOSE, VACUUM SENSING 4  | 1      |          |      |          |
|     | 5VX-14807-00 | .HOSE                    | 1      |          |      |          |
| 31  | 5VX-14503-00 | .ADJUST SCREW SET        | 1      |          |      |          |
| 32  | 90464–23041  | .CLAMP                   | 2      |          |      |          |
| 33  | 5S7-82380-00 | .SENSOR, PRESSURE        | 1      | - -      | -    |          |
|     |              |                          |        |          |      |          |
|     |              |                          |        |          |      |          |
|     |              |                          |        |          |      |          |
|     |              |                          |        |          |      |          |
|     |              |                          | _      | _        | -  - |          |
|     |              |                          |        |          |      |          |
|     |              |                          |        |          |      |          |
|     |              |                          |        |          |      |          |
|     |              |                          |        |          |      |          |
|     |              |                          |        |          |      |          |
|     |              |                          | -      | - -      | -    | -        |
|     |              |                          |        |          |      |          |
|     |              |                          |        |          |      |          |
|     |              |                          |        |          |      |          |
|     |              |                          |        |          |      |          |
|     |              |                          |        | <u> </u> |      |          |
|     |              |                          |        |          |      |          |
|     |              |                          |        |          |      |          |
|     |              |                          |        |          |      |          |
|     |              |                          |        |          |      |          |
|     |              |                          |        |          |      |          |
|     |              |                          | -      | - -      | -  - | _        |
|     |              |                          |        |          |      |          |
|     |              |                          |        |          |      |          |
|     |              |                          |        |          |      |          |