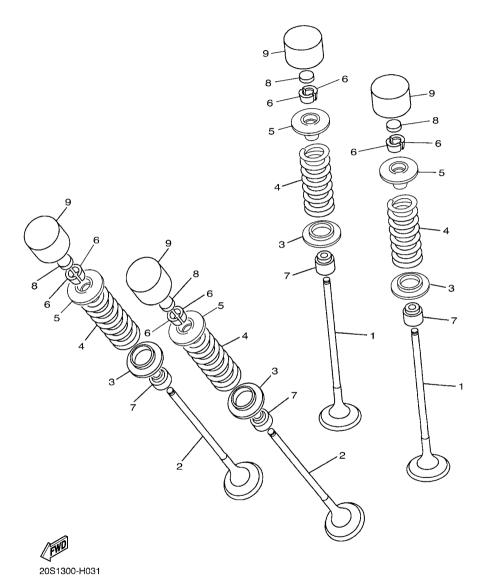

FIG. 3 VALVE

| REF | DADTNO       | DECODIDATION                | -              | DEMARKS         |
|-----|--------------|-----------------------------|----------------|-----------------|
| NO. | PART NO.     | DESCRIPTION  VALVE INTAKE   | 0 B791         | REMARKS         |
| 1   | 20S-12111-00 | VALVE, INTAKE               | 8              |                 |
| 2   | 20S-12121-00 | VALVE, EXHAUST              | 8              |                 |
| 3   | 5EB-12126-00 | SEAT, VALVE SPRING 2        | 16             |                 |
| 4   | 20S-12113-00 | SPRING, VALVE INNER         | 16             |                 |
| 5   | 5EB-12127-00 | RETAINER, VALVE SPRING      | 16             |                 |
| 6   | 1HX-12118-00 | LOCK, VALVE SPRING RETAINER | 32             |                 |
| 7   | 4TV-12119-00 | SEAL, VALVE STEM            | 16             |                 |
| 8   | 1HX-12168-00 | PAD, ADJUSTING 2 (1.20)     | 16             | UR              |
|     | 1HX-12168-20 | PAD, ADJUSTING 2 (1.25)     | 16             | UR              |
|     | 1HX-12168-40 | PAD, ADJUSTING 2 (1.30)     | 16             | UR              |
|     | 1HX-12168-60 | PAD, ADJUSTING 2 (1.35)     |                | - <sub>UR</sub> |
|     | 1HX-12168-80 | PAD, ADJUSTING 2 (1.40)     | 16             | UR              |
|     | 1HX-12168-A0 | PAD, ADJUSTING 2 (1.45)     | 16             | UR              |
|     | 1HX-12168-F0 | PAD, ADJUSTING 2 (1.50)     | 16             | UR              |
|     | 1HX-12168-H1 | PAD, ADJUSTING 2 (1.55)     | 16             | UR              |
|     | 1HX-12168-K1 | PAD, ADJUSTING 2 (1.60)     |                | - <sub>UR</sub> |
|     | 1HX-12168-M1 | PAD, ADJUSTING 2 (1.65)     | 16             | UR              |
|     | 1HX-12168-R1 | PAD, ADJUSTING 2 (1.70)     | 16             | UR              |
|     | 1HX-12168-U1 | PAD, ADJUSTING 2 (1.75)     | 16             | UR              |
|     | 1HX-12168-W1 | PAD, ADJUSTING 2 (1.80)     | 16             | UR              |
|     | 1HX-12168-Y1 | PAD, ADJUSTING 2 (1.85)     |                | -ur             |
|     | 1HX-12169-11 | PAD, ADJUSTING 2 (1.90)     | 16             | UR              |
|     | 1HX-12169-31 | PAD, ADJUSTING 2 (1.95)     | 16             | UR              |
|     | 1HX-12169-50 | PAD, ADJUSTING 2 (2.00)     | 16             | UR              |
|     | 1HX-12169-70 | PAD, ADJUSTING 2 (2.05)     | 16             | UR              |
|     | 1HX-12169-90 | PAD, ADJUSTING 2 (2.10)     | <del>1</del> 6 | -uR             |
|     | 1HX-12169-E0 | PAD, ADJUSTING 2 (2.15)     | 16             | UR              |
|     |              |                             |                |                 |

FIG. 3 VALVE

| REF. NO.   PART NO.   DESCRIPTION   Each     REMARKS                                                                                                                                                                                                                                                                                                                                                                               |   |
|------------------------------------------------------------------------------------------------------------------------------------------------------------------------------------------------------------------------------------------------------------------------------------------------------------------------------------------------------------------------------------------------------------------------------------|---|
| 8       1HX-12169-G0       PAD, ADJUSTING 2 (2.20)       16       UR         1HX-12169-J0       PAD, ADJUSTING 2 (2.25)       16       UR         1HX-12169-L0       PAD, ADJUSTING 2 (2.30)       16       UR         1HX-12169-N0       PAD, ADJUSTING 2 (2.35)       16       UR         1HX-12169-T0       PAD, ADJUSTING 2 (2.40)       16       UR         9       5EB-12153-10       LIFTER, VALVE       16       UR YELLOW | S |
| 1HX-12169-L0       PAD, ADJUSTING 2 (2.30)       16       UR         1HX-12169-N0       PAD, ADJUSTING 2 (2.35)       16       UR         1HX-12169-T0       PAD, ADJUSTING 2 (2.40)       16       UR         9 5EB-12153-10       LIFTER, VALVE       16       UR YELLOW                                                                                                                                                         |   |
| 1HX-12169-N0 PAD, ADJUSTING 2 (2.35)  1HX-12169-T0 PAD, ADJUSTING 2 (2.40)  9 5EB-12153-10 LIFTER, VALVE  16 UR  UR  UR  UR  UR  VELLOW                                                                                                                                                                                                                                                                                            |   |
| 1HX-12169-T0 PAD, ADJUSTING 2 (2.40) 16 UR  9 5EB-12153-10 LIFTER, VALVE 16 UR YELLOW                                                                                                                                                                                                                                                                                                                                              |   |
| 9 5EB-12153-10 LIFTER, VALVE 116 16 UR YELLOW                                                                                                                                                                                                                                                                                                                                                                                      |   |
|                                                                                                                                                                                                                                                                                                                                                                                                                                    |   |
| 5EB-12153-09 LIFTER, VALVE (O/S) 16 AP GREEN                                                                                                                                                                                                                                                                                                                                                                                       |   |
|                                                                                                                                                                                                                                                                                                                                                                                                                                    |   |
|                                                                                                                                                                                                                                                                                                                                                                                                                                    |   |
|                                                                                                                                                                                                                                                                                                                                                                                                                                    |   |
|                                                                                                                                                                                                                                                                                                                                                                                                                                    |   |
|                                                                                                                                                                                                                                                                                                                                                                                                                                    |   |
|                                                                                                                                                                                                                                                                                                                                                                                                                                    |   |
|                                                                                                                                                                                                                                                                                                                                                                                                                                    |   |
|                                                                                                                                                                                                                                                                                                                                                                                                                                    |   |
|                                                                                                                                                                                                                                                                                                                                                                                                                                    |   |
|                                                                                                                                                                                                                                                                                                                                                                                                                                    |   |
|                                                                                                                                                                                                                                                                                                                                                                                                                                    |   |
|                                                                                                                                                                                                                                                                                                                                                                                                                                    |   |
|                                                                                                                                                                                                                                                                                                                                                                                                                                    |   |
|                                                                                                                                                                                                                                                                                                                                                                                                                                    |   |
|                                                                                                                                                                                                                                                                                                                                                                                                                                    |   |
|                                                                                                                                                                                                                                                                                                                                                                                                                                    |   |
|                                                                                                                                                                                                                                                                                                                                                                                                                                    |   |
|                                                                                                                                                                                                                                                                                                                                                                                                                                    |   |
|                                                                                                                                                                                                                                                                                                                                                                                                                                    |   |
|                                                                                                                                                                                                                                                                                                                                                                                                                                    |   |
|                                                                                                                                                                                                                                                                                                                                                                                                                                    |   |
|                                                                                                                                                                                                                                                                                                                                                                                                                                    |   |
|                                                                                                                                                                                                                                                                                                                                                                                                                                    |   |
|                                                                                                                                                                                                                                                                                                                                                                                                                                    |   |
|                                                                                                                                                                                                                                                                                                                                                                                                                                    |   |
|                                                                                                                                                                                                                                                                                                                                                                                                                                    |   |
|                                                                                                                                                                                                                                                                                                                                                                                                                                    |   |