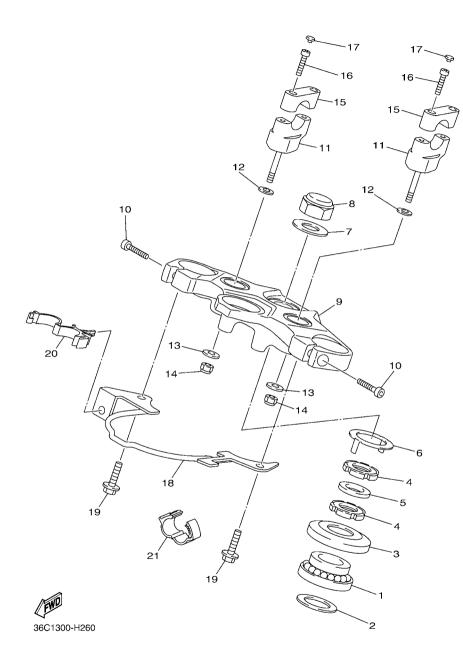

|
|                  |              |                           |  |      |      |   |      |                   |
|                  |              |                           |  |      |      |   |      |                   |
|                  |              |                           |  |      |      |   |      |                   |
|                  |              |                           |  | _    | -  - |   | -  - |                   |
|                  |              |                           |  |      |      |   |      |                   |
|                  |              |                           |  |      |      |   |      |                   |
|                  |              |                           |  |      |      |   |      |                   |



FIG. 25 STEERING

| FIG        | IG. 25 STEERING |                      |      |     |   |         |  |
|------------|-----------------|----------------------|------|-----|---|---------|--|
| REF<br>NO. | PART NO.        | DESCRIPTION          | B791 |     |   | REMARKS |  |
| 1          | 93399–99931     | BEARING              | 1    |     |   |         |  |
| 2          | 90202–24190     | WASHER, PLATE        | 1    |     |   |         |  |
| 3          | 1W1-23416-00    | COVER, BALL RACE 2   | 1    |     |   |         |  |
| 4          | 90179-25004     | NUT                  | 2    |     |   |         |  |
| 5          | 90202–26142     | WASHER, PLATE        | 1    |     |   |         |  |
| 6          | 26H-23418-01    | WASHER, SPECIAL      | 1    | -   | - | † -     |  |
| 7