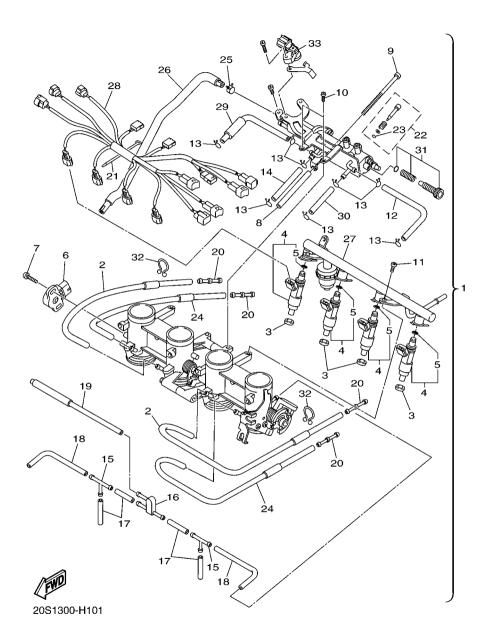

FIG. 10 INTAKE 2

| REF |              |                         |      |         |
|-----|--------------|-------------------------|------|---------|
| NO. | PART NO.     | DESCRIPTION             | B791 | REMARKS |
| 1   | 20S-13750-20 | THROTTLE BODY ASSY      | 1    |         |
| 2   | 5VX-14348-00 | .PIPE 1                 | 2    |         |
| 3   | 8FP-13556-00 | .RUBBER, INJECTOR       | 4    |         |
| 4   | 5VX-13761-00 | .INJECTOR               | 4    |         |
| 5   | 5PS-14147-00 | O-RING                  | 1    |         |
| 6   | 2D1-85885-00 | .THROTTLE SENSOR ASSY   |      | - † -   |
| 7   | 4KM-24453-00 | .SCREW                  | 2    |         |
| 8   | 5VX-14149-00 | .PIPE                   | 1    |         |
| 9   | 5VX-14565-00 | .SCREW                  | 1    |         |
| 10  | 98507-05010  | .SCREW, PAN HEAD        | 2    |         |
| 11  | 98507–06012  | .SCREW, PAN HEAD        |      | -       |
| 12  | 5VX-14396-00 | .PIPE                   | 1    |         |
| 13  | 3UH-14937-00 | .CLIP                   | 8    |         |
| 14  | 5VX-14987-00 | .HOSE                   | 1    |         |
| 15  | 68V-24376-00 | .PIPE, JOINT 1          | 2    |         |
| 16  | 3XV-14251-00 | .NIPPLE                 |      | -       |
| 17  | 5FL-14348-10 | .PIPE 1                 | 4    |         |
| 18  | 68V-13533-00 | .HOSE, VACUUM SENSING 4 | 2    |         |
| 19  | 5VX-1410E-00 | .HOSE                   | 1    |         |
| 20  | 5PW-14251-00 | .NIPPLE                 | 4    |         |
| 21  | 4KM-14137-00 | .CLIP                   |      | -       |
| 22  | 5JW-14104-00 | .AIR SCREW SET          | 4    |         |
| 23  | 3H1-14147-00 | O-RING                  | 1    |         |
| 24  | 5VX-14349-00 | .PIPE                   | 2    |         |
| 25  | 90467-11090  | .CLIP                   | 1    |         |
| 26  | 20S-1243E-00 | .HOSE 2                 |      | -       |
| 27  | 5VX-13160-00 | .DELIVERY PIPE ASSY 1   | 1    |         |

FIG. 10 INTAKE 2

| REF | PART NO.     | DESCRIPTION              | =      |          |      | REMARKS  |
|-----|--------------|--------------------------|--------|----------|------|----------|
| NO. | 20S-82386-10 | .EXTENSION, WIRE HARNESS | 1 B791 |          |      | NEWIANNO |
|     |              |                          |        |          |      |          |
|     | 5VX-13533-00 | .HOSE, VACUUM SENSING 4  | 1      |          |      |          |
|     | 5VX-14807-00 | .HOSE                    | 1      |          |      |          |
| 31  | 5VX-14503-00 | .ADJUST SCREW SET        | 1      |          |      |          |
| 32  | 90464–23041  | .CLAMP                   | 2      |          |      |          |
| 33  | 5S7-82380-00 | .SENSOR, PRESSURE        | 1      | - -      | -    |          |
|     |              |                          |        |          |      |          |
|     |              |                          |        |          |      |          |
|     |              |                          |        |          |      |          |
|     |              |                          |        |          |      |          |
|     |              |                          | _      | _        | -  - |          |
|     |              |                          |        |          |      |          |
|     |              |                          |        |          |      |          |
|     |              |                          |        |          |      |          |
|     |              |                          |        |          |      |          |
|     |              |                          |        |          |      |          |
|     |              |                          | -      | - -      | -    | -        |
|     |              |                          |        |          |      |          |
|     |              |                          |        |          |      |          |
|     |              |                          |        |          |      |          |
|     |              |                          |        |          |      |          |
|     |              |                          |        | <u> </u> |      |          |
|     |              |                          |        |          |      |          |
|     |              |                          |        |          |      |          |
|     |              |                          |        |          |      |          |
|     |              |                          |        |          |      |          |
|     |              |                          |        |          |      |          |
|     |              |                          | -      | - -      | -  - | _        |
|     |              |                          |        |          |      |          |
|     |              |                          |        |          |      |          |
|     |              |                          |        |          |      |          |