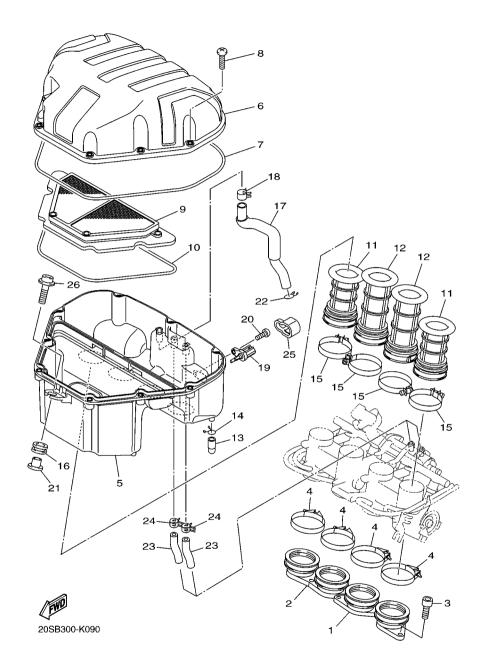

FIG. 9 INTAKE

|                | . J INTAKE   |                           |                |      |     |              |         |
|----------------|--------------|---------------------------|----------------|------|-----|--------------|---------|
| REF<br>NO.     | ΡΔΑΤ ΝΩ      | DESCRIPTION               | B791           |      |     |              | REMARKS |
| 1              | 20S-13586-00 | JOINT, CARBURETOR 1       | 1              |      |     |              |         |
| 2              | 20S-13596-00 | JOINT, CARBURETOR 2       | 1              |      |     |              |         |
| 3              | 91312-06020  | BOLT                      | 6              |      |     |              |         |
| 4              | 90450-63006  | HOSE CLAMP ASSY           | 4              |      |     |              |         |
| 5              | 20S-14411-00 | CASE, AIR CLEANER 1       | 1              |      |     |              |         |
| 6              | 20S-14421-00 | CASE, AIR CLEANER 2       | 1              |      | - - | - -          |         |
| 7              | 20S-14452-00 | SEAL                      | 1              |      |     |              |         |
| 8              | 98902-05020  | SCREW, BIND               | 9              |      |     |              |         |
| 9              | 20S-14451-00 | ELEMENT, AIR CLEANER      | 1              |      |     |              |         |
| 10             | 20S-14457-00 | SEAL                      | 1              |      |     |              |         |
| 11             | 20S-14453-00 | JOINT, AIR CLEANER 1      | 2              | -  - | -   | <del> </del> |         |
| 12             | 20S-14463-00 | JOINT, AIR CLEANER 2      | 2              |      |     |              |         |
| 13             | 4D9-1443E-00 | PIPE, DRAIN               | 1              |      |     |              |         |
| 14             | 90467-10041  | CLIP                      | 1              |      |     |              |         |
| 15             | 90450-53007  | HOSE CLAMP ASSY           | 4              |      |     |              |         |
| 1 <u>6</u>     | 90480–12314  | -GROMMET                  | - <sub>1</sub> | -  - | -   | <del> </del> |         |
| 17             | 20S-15373-00 | PIPE, BREATHER            | 1              |      |     |              |         |
| 18             | 90467–15001  | CLIP                      | 1              |      |     |              |         |
| 19             | 8FP-85886-00 | SENSOR, AIR TEMPERATURE   | 1              |      |     |              |         |
| 20             | 98902-05012  | SCREW, BIND               | 1              |      |     |              |         |
| 21             | 90387–06205  | COLLAR                    | - <sub>1</sub> |      | - - | <del> </del> |         |
| 22             | 90467–14015  | CLIP                      | 1              |      |     |              |         |
| 23             | 5VX-14148-01 | PIPE                      | 2              |      |     |              |         |
| 24             | 90467–17003  | CLIP                      | 2              |      |     |              |         |
| 25             | 20S-1445C-00 | HOLDER                    | 1              |      |     |              |         |
| <u>_</u><br>26 | 90110-06233  | BOLT, HEXAGON SOCKET HEAD | - <sub>1</sub> |      | - - | <del> </del> |         |
|                |              |                           |                |      |     |              |         |
|                |              |                           |                |      |     |              |         |
|                |              | <del>-</del>              |                |      |     |              |         |

FIG. 10 INTAKE 2

| REF |              |                         |      |         |
|-----|--------------|-------------------------|------|---------|
| NO. | PART NO.     | DESCRIPTION             | B791 | REMARKS |
| 1   | 20S-13750-20 | THROTTLE BODY ASSY      | 1    |         |
| 2   | 5VX-14348-00 | .PIPE 1                 | 2    |         |
| 3   | 8FP-13556-00 | .RUBBER, INJECTOR       | 4    |         |
| 4   | 5VX-13761-00 | .INJECTOR               | 4    |         |
| 5   | 5PS-14147-00 | O-RING                  | 1    |         |
| 6   | 2D1-85885-00 | .THROTTLE SENSOR ASSY   |      | - † -   |
| 7   | 4KM-24453-00 | .SCREW                  | 2    |         |
| 8   | 5VX-14149-00 | .PIPE                   | 1    |         |
| 9   | 5VX-14565-00 | .SCREW                  | 1    |         |
| 10  | 98507-05010  | .SCREW, PAN HEAD        | 2    |         |
| 11  | 98507–06012  | .SCREW, PAN HEAD        |      | -       |
| 12  | 5VX-14396-00 | .PIPE                   | 1    |         |
| 13  | 3UH-14937-00 | .CLIP                   | 8    |         |
| 14  | 5VX-14987-00 | .HOSE                   | 1    |         |
| 15  | 68V-24376-00 | .PIPE, JOINT 1          | 2    |         |
| 16  | 3XV-14251-00 | .NIPPLE                 |      | -       |
| 17  | 5FL-14348-10 | .PIPE 1                 | 4    |         |
| 18  | 68V-13533-00 | .HOSE, VACUUM SENSING 4 | 2    |         |
| 19  | 5VX-1410E-00 | .HOSE                   | 1    |         |
| 20  | 5PW-14251-00 | .NIPPLE                 | 4    |         |
| 21  | 4KM-14137-00 | .CLIP                   |      | -       |
| 22  | 5JW-14104-00 | .AIR SCREW SET          | 4    |         |
| 23  | 3H1-14147-00 | O-RING                  | 1    |         |
| 24  | 5VX-14349-00 | .PIPE                   | 2    |         |
| 25  | 90467-11090  | .CLIP                   | 1    |         |
| 26  | 20S-1243E-00 | .HOSE 2                 |      | -       |
| 27  | 5VX-13160-00 | .DELIVERY PIPE ASSY 1   | 1    |         |

FIG. 10 INTAKE 2

| REF | PART NO.     | DESCRIPTION              | =      |          |      | REMARKS  |
|-----|--------------|--------------------------|--------|----------|------|----------|
| NO. | 20S-82386-10 | .EXTENSION, WIRE HARNESS | 1 B791 |          |      | NEWIANNO |
|     |              |                          |        |          |      |          |
|     | 5VX-13533-00 | .HOSE, VACUUM SENSING 4  | 1      |          |      |          |
|     | 5VX-14807-00 | .HOSE                    | 1      |          |      |          |
| 31  | 5VX-14503-00 | .ADJUST SCREW SET        | 1      |          |      |          |
| 32  | 90464–23041  | .CLAMP                   | 2      |          |      |          |
| 33  | 5S7-82380-00 | .SENSOR, PRESSURE        | 1      | - -      | -    |          |
|     |              |                          |        |          |      |          |
|     |              |                          |        |          |      |          |
|     |              |                          |        |          |      |          |
|     |              |                          |        |          |      |          |
|     |              |                          | _      | _        | -  - |          |
|     |              |                          |        |          |      |          |
|     |              |                          |        |          |      |          |
|     |              |                          |        |          |      |          |
|     |              |                          |        |          |      |          |
|     |              |                          |        |          |      |          |
|     |              |                          | -      | - -      | -    | -        |
|     |              |                          |        |          |      |          |
|     |              |                          |        |          |      |          |
|     |              |                          |        |          |      |          |
|     |              |                          |        |          |      |          |
|     |              |                          |        | <u> </u> |      |          |
|     |              |                          |        |          |      |          |
|     |              |                          |        |          |      |          |
|     |              |                          |        |          |      |          |
|     |              |                          |        |          |      |          |
|     |              |                          |        |          |      |          |
|     |              |                          | -      | - -      | -  - | _        |
|     |              |                          |        |          |      |          |
|     |              |                          |        |          |      |          |
|     |              |                          |        |          |      |          |