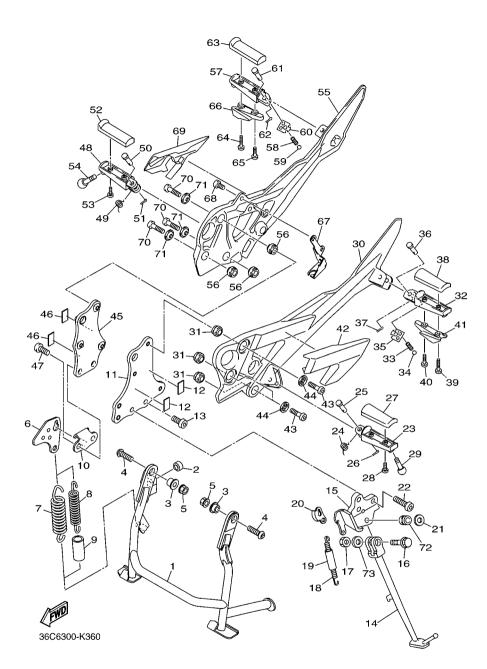

### **ENGINE**

| CYLINDER HEAD                                                                                                                                                                                  |                                                                            |
|------------------------------------------------------------------------------------------------------------------------------------------------------------------------------------------------|----------------------------------------------------------------------------|
| CRANKSHAFT & PISTON                                                                                                                                                                            | 2                                                                          |
| VALVE                                                                                                                                                                                          |                                                                            |
| CAMSHAFT & CHAIN                                                                                                                                                                               | 5                                                                          |
| WATER PUMP                                                                                                                                                                                     |                                                                            |
| RADIATOR & HOSE                                                                                                                                                                                | 7                                                                          |
| OIL PUMP                                                                                                                                                                                       |                                                                            |
| OIL CLEANER                                                                                                                                                                                    | 10                                                                         |
| INTAKE                                                                                                                                                                                         |                                                                            |
| INTAKE 2                                                                                                                                                                                       |                                                                            |
| AIR INDUCTION SYSTEM                                                                                                                                                                           |                                                                            |
| EXHAUST                                                                                                                                                                                        |                                                                            |
| CRANKCASE                                                                                                                                                                                      |                                                                            |
| CRANKCASE COVER 1                                                                                                                                                                              |                                                                            |
| STARTER                                                                                                                                                                                        |                                                                            |
| CLUTCH                                                                                                                                                                                         |                                                                            |
| TRANSMISSION                                                                                                                                                                                   |                                                                            |
| SHIFT CAM & FORK                                                                                                                                                                               |                                                                            |
| SHIFT SHAFT                                                                                                                                                                                    | 25                                                                         |
| CHASSIS                                                                                                                                                                                        |                                                                            |
| FRAME                                                                                                                                                                                          | 27                                                                         |
| FENDER                                                                                                                                                                                         |                                                                            |
| SIDE COVER                                                                                                                                                                                     | 30                                                                         |
| REAR ARM                                                                                                                                                                                       | 20                                                                         |
| DEAD QUIODENIQUON                                                                                                                                                                              |                                                                            |
| REAR SUSPENSION                                                                                                                                                                                |                                                                            |
| STEERING                                                                                                                                                                                       | 33                                                                         |
|                                                                                                                                                                                                | 33<br>34                                                                   |
| STEERING                                                                                                                                                                                       | 33<br>34<br>35                                                             |
| STEERINGFRONT FORKFUEL TANKSEAT                                                                                                                                                                |                                                                            |
| STEERING FRONT FORK FUEL TANK SEAT FRONT WHEEL                                                                                                                                                 |                                                                            |
| STEERINGFRONT FORKFUEL TANKSEAT                                                                                                                                                                |                                                                            |
| STEERING FRONT FORK FUEL TANK SEAT FRONT WHEEL FRONT BRAKE CALIPER REAR WHEEL                                                                                                                  | 33<br>34<br>35<br>37<br>39<br>40<br>41                                     |
| STEERING FRONT FORK FUEL TANK SEAT FRONT WHEEL FRONT BRAKE CALIPER REAR WHEEL REAR BRAKE CALIPER                                                                                               | 33<br>34<br>35<br>37<br>39<br>40<br>41<br>42                               |
| STEERING FRONT FORK FUEL TANK SEAT FRONT WHEEL FRONT BRAKE CALIPER REAR WHEEL REAR BRAKE CALIPER STEERING HANDLE & CABLE                                                                       | 33<br>34<br>35<br>37<br>39<br>40<br>41<br>42<br>44                         |
| STEERING FRONT FORK FUEL TANK SEAT FRONT WHEEL FRONT BRAKE CALIPER REAR WHEEL REAR BRAKE CALIPER STEERING HANDLE & CABLE FRONT MASTER CYLINDER                                                 | 33<br>34<br>35<br>37<br>39<br>40<br>41<br>42<br>44<br>45                   |
| STEERING FRONT FORK FUEL TANK SEAT FRONT WHEEL FRONT BRAKE CALIPER REAR WHEEL REAR BRAKE CALIPER STEERING HANDLE & CABLE FRONT MASTER CYLINDER STAND & FOOTREST                                | 33<br>34<br>35<br>37<br>39<br>40<br>41<br>42<br>44<br>45                   |
| STEERING FRONT FORK FUEL TANK SEAT FRONT WHEEL FRONT BRAKE CALIPER REAR WHEEL REAR BRAKE CALIPER STEERING HANDLE & CABLE FRONT MASTER CYLINDER STAND & FOOTREST REAR MASTER CYLINDER           | 33<br>34<br>35<br>37<br>39<br>40<br>41<br>42<br>44<br>45<br>46             |
| STEERING FRONT FORK FUEL TANK SEAT FRONT WHEEL FRONT BRAKE CALIPER REAR WHEEL REAR BRAKE CALIPER STEERING HANDLE & CABLE FRONT MASTER CYLINDER STAND & FOOTREST REAR MASTER CYLINDER COWLING 1 | 33<br>34<br>35<br>37<br>39<br>40<br>41<br>42<br>44<br>45<br>45<br>50       |
| STEERING FRONT FORK FUEL TANK SEAT FRONT WHEEL FRONT BRAKE CALIPER REAR WHEEL REAR BRAKE CALIPER STEERING HANDLE & CABLE FRONT MASTER CYLINDER STAND & FOOTREST REAR MASTER CYLINDER           | 33<br>34<br>35<br>37<br>39<br>40<br>41<br>42<br>44<br>45<br>46<br>50<br>52 |