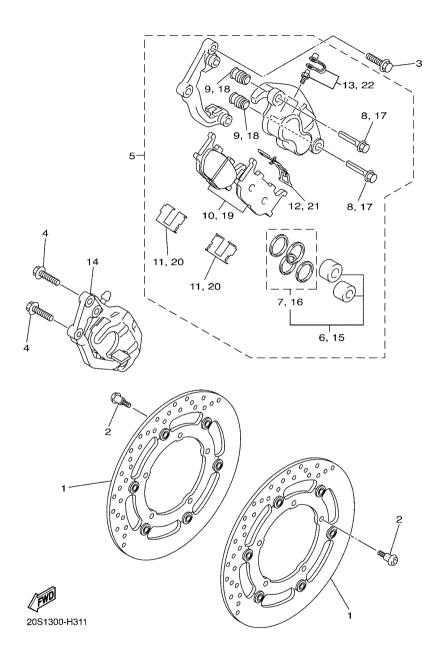

|                         |   |      |      |  |   |             |
|            |                     |                         |   |      |      |  |   |             |
|            |                     |                         |   |      |      |  |   |             |
|            |                     |                         |   |      |      |  |   |             |
|            |                     | . – – – – – – – – – – – | - | - 4  | _    |  |   | <br>        |
|            |                     |                         |   |      |      |  |   |             |
|            |                     |                         |   |      |      |  |   |             |
|            |                     |                         |   |      |      |  |   |             |



FIG. 30 FRONT BRAKE CALIPER

| REF    | DADT NO       | DECORPTION            | -                     |         | DEMARKS |
|--------|---------------|-----------------------|-----------------------|---------|---------|
| NO.    | PART NO.      | DESCRIPTION           | B791                  |         | REMARKS |
|        | 20S-2581T-00  | DISK BRAKE ASSY       | 2                     |         |         |
| 2      | 90109-064G6   | BOLT                  | 10                    |         |         |
| 3      | 90105–10638   | BOLT, FLANGE          | 2                     |         |         |
| 4      | 90105-10638   | BOLT, FLANGE          | 2                     |         |         |
| 5      | 5VX-2580T-00  | CALIPER ASSY (LEFT)   | 1                     |         |         |
| 6