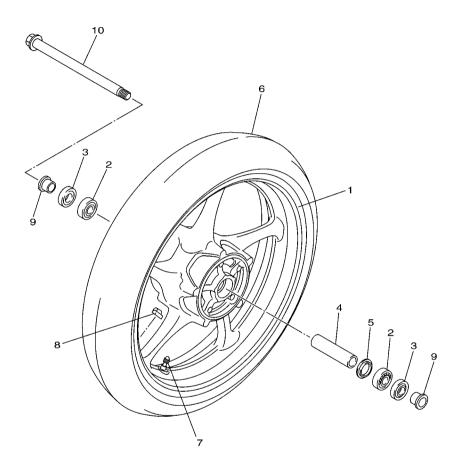

|       |                |     |         |  |
|            |           |                   |                      |      |   |       |                |     |         |  |
|            |           |                   |                      |      |   |       |                |     |         |  |
|            |           |                   |                      |      |   |       |                |     |         |  |
|            |           |                   |                      |      | - | -   - | † -            |     |         |  |
|            |           |                   |                      |      |   |       |                |     |         |  |
|            |           |                   |                      |      |   |       |                |     |         |  |





### FIG. 29 FRONT WHEEL

| FIG        | FIG. 29 FRONT WHEEL |                         |   |      |      |  |   |             |
|------------|---------------------|-------------------------|---|------|------|--|---|-------------|
| REF<br>NO. | PART NO.            | DESCRIPTION             |   | B791 |      |  |   | REMARKS     |
| 1          | 20S-25168-00-P2     | CAST WHEEL, FRONT       |   | 1    |      |  |   | UR FOR DNMN |
|            | 20S-25168-00-98     | CAST WHEEL, FRONT       |   | 1    |      |  |   | UR FOR BWC1 |
| 2          | 93306–20352         | BEARING                 |   | 2    |      |  |   |             |
| 3          | 93102–25017         | OIL SEAL                |   | 2    |      |  |   |             |
| 4          | 20S-25117-00        | SPACER, BEARING