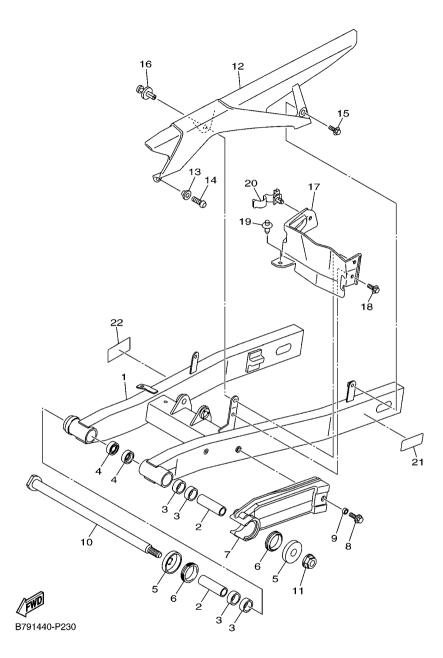

|  |      |      |   |     |         |
|             |               |                         |  |      |      |   |     |         |
|             |               |                         |  |      |      |   |     |         |
|             |               |                         |  |      |      |   |     |         |
|             |               |                         |  |      |      |   |     |         |
|             |               |                         |  |      | -  - |   | - - |         |
|             |               |                         |  |      |      |   |     |         |
|             |               |                         |  |      |      |   |     |         |
|             |               |                         |  |      |      |   |     |         |



FIG. 23 REAR ARM

| FIG        | . 23 REAR AR | IVI                   |      |   |         |    |      |   |
|------------|--------------|-----------------------|------|---|---------|----|------|---|
| REF<br>NO. | PART NO.     | DESCRIPTION           | B791 |   |         | RE | MARK | S |
| 1          | 20S-22110-30 | REAR ARM COMP.        | 1    |   |         |    |      |   |
| 2          | 5VK-22124-00 | BUSH 2                | 2    |   |         |    |      |   |
| 3          | 93317–22262  | BEARING               | 4    |   |         |    |      |   |
| 4          | 93106–22019  | OIL SEAL (DC 22-28-8) | 2    |   |         |    |      |   |
| 5          | 30X-2219X-00 | COVER                 | 2    |   |         |    |      |   |
| 6          | 93108–35004  | OIL SEAL (35-41-8)