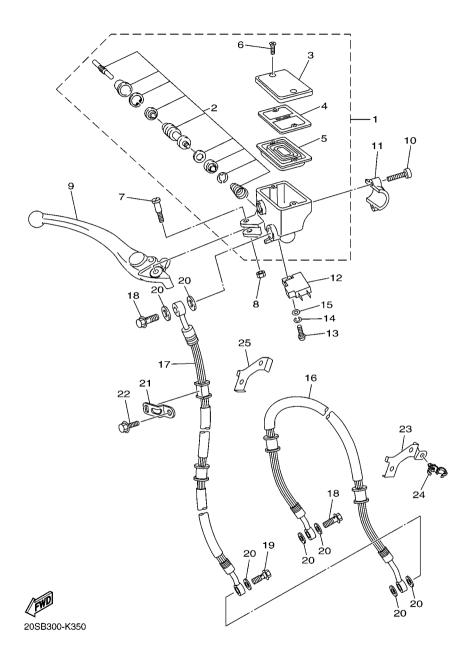

FIG. 22 SIDE COVER

| REF<br>NO. | PART NO.        | DESCRIPTION             | B791 | REMARKS     |
|------------|-----------------|-------------------------|------|-------------|
| 1          | 20S-21711-00-PD | COVER, SIDE 1           | 1    | UR FOR DNMN |
|            | 20S-21711-00-P5 | COVER, SIDE 1           | 1    | UR FOR BWC1 |
| 2          | 90480-08005     | GROMMET                 | 1    |             |
| 3          | 20S-2163A-10    | COVER, REAR FENDER 1    | 1    |             |
| 4          | 97702–50014     | SCREW, TAPPING          | 1    |             |
| 5          | 5PW-2174X-00    | DAMPER                  |      | -           |
| 6          | 20S-21732-00    | SEAL 1                  | 1    |             |
| 7          | 90269-07076     | RIVET                   | 1    |             |
| 8          | 20S-21721-00-PD | COVER, SIDE 2           | 1    | UR FOR DNMN |
|            | 20S-21721-00-P5 | COVER, SIDE 2           | 1    | UR FOR BWC1 |
| 9          | 90480-08005     | GROMMET                 |      | -           |
| 10         | 20S-2163E-10    | COVER, REAR FENDER 2    | 1    |             |
| 11         | 97702–50014     | SCREW, TAPPING          | 1    |             |
| 12         | 5PW-2174X-00    | DAMPER                  | 1    |             |
| 13         | 4C8-24182-00    | DAMPER, LOCATING 2      | 1    |             |
| 14         | 20S-21735-00    | SEAL 2                  |      | -           |
| 15         | 90269-07076     | RIVET                   | 1    |             |
| 16         | 90269-07077     | RIVET                   | 4    |             |
| 17         | 20S-21730-00    | SIDE COVER ASSY 3       | 1    |             |
| 18         | 90387-06130     | .COLLAR                 | 1    |             |
| 19         | 90480–10334     | GROMMET                 |      | -           |
| 20         | 90111-06038     | BOLT,HEX. SOCKET BUTTON | 1    |             |
| 21         | 20S-2172U-00    | BRKT 7                  | 1    |             |
| 22         | 95802-06012     | BOLT, FLANGE            | 2    |             |
| 23         | 20S-21740-00    | SIDE COVER ASSY 4       | 1    |             |
| 24         | 90387–06130     | .COLLAR                 |      | -           |
| 25         | 90480-10334     | GROMMET                 | 1    |             |
|            |                 |                         |      |             |

### FIG. 22 SIDE COVER

|             | . ZZ SIDE COV | /Ln                     |  |      |      | 1 |     |         |
|-------------|---------------|-------------------------|--|------|------|---|-----|---------|
| REF.<br>NO. | PART NO.      | DESCRIPTION             |  | B791 |      |   |     | REMARKS |
| 26          | 90111-06038   | BOLT,HEX. SOCKET BUTTON |  | 1    |      |   |     |         |
| 27          | 90269-07008   | RIVET                   |  | 1    |      |   |     |         |
| 28          | 20S-2474A-10  | ASSIST, GRIP            |  | 1    |      |   |     |         |
| 29          | 20S-2474W-10  | ASSIST,GRIP 2           |  | 1    |      |   |     |         |
| 30          | 92017-08025   | BOLT, BUTTON HEAD       |  | 4    |      |   |     |         |
| 31          | 90387–08089   | COLLAR                  |  | 4    | -    |   | -   |         |
|             |               |                         |  |      |      |   |     |         |
|             |               |                         |  |      |      |   |     |         |
|             |               |                         |  |      |      |   |     |         |
|             |               |                         |  |      |      |   |     |         |
|             |               |                         |  |      | . –  |   | -   |         |
|             |               |                         |  |      |      |   |     |         |
|             |               |                         |  |      |      |   |     |         |
|             |               |                         |  |      |      |   |     |         |
|             |               |                         |  |      |      |   |     |         |
|             |               |                         |  |      |      |   |     |         |
|             |               |                         |  |      |      |   |     |         |
|             |               |                         |  |      |      |   |     |         |
|             |               |                         |  |      |      |   |     |         |
|             |               |                         |  |      |      |   |     |         |
|             |               |                         |  |      | L _  | l |     |         |
|             |               |                         |  |      |      |   |     |         |
|             |               |                         |  |      |      |   |     |         |
|             |               |                         |  |      |      |   |     |         |
|             |               |                         |  |      |      |   |     |         |
|             |               |                         |  |      |      |   |     |         |
|             |               |                         |  |      | -  - |   | - - |         |
|             |               |                         |  |      |      |   |     |         |
|             |               |                         |  |      |      |   |     |         |
|             |               |                         |  |      |      |   |     |         |