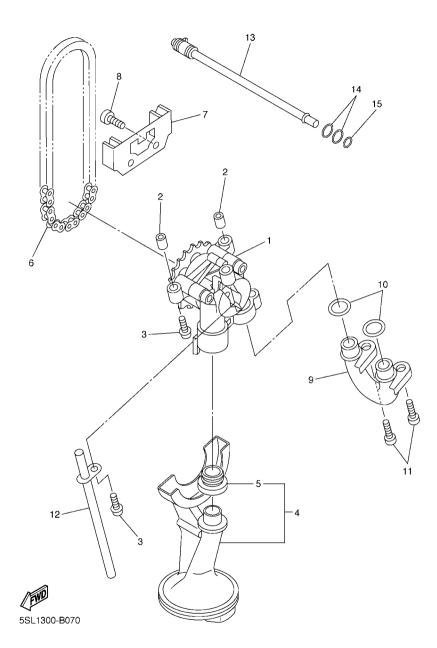

FIG. 7 OIL PUMP

| FIG        | . 7 OIL PUMI | ,                         |          |      |  |              |         |
|------------|--------------|---------------------------|----------|------|--|--------------|---------|
| REF<br>NO. | PART NO.     | DESCRIPTION               | B791     |      |  |              | REMARKS |
| 1          | 5MT-13300-00 | OIL PUMP ASSY             | 1        |      |  |              |         |
| 2          | 91808-17032  | PIN, DOWEL                | 2        |      |  |              |         |
| 3          | 95812-06030  | BOLT, FLANGE              | 3        |      |  |              |         |
| 4          | 5SL-13410-00 | STRAINER HOUSING ASSY     | 1        |      |  |              |         |
| 5          | 5EB-13415-00 | .SEAL, OIL STRAINER       | 1        |      |  |              |         |
| 6          | 94580–25080  | CHAIN, DRIVE (DID25 80L)  | 1        | -  - |  | -  -         |         |
| 7          | 5EB-13898-00 | HOLDER                    | 1        |      |  |              |         |
| 8          | 90110-06161  | BOLT, HEXAGON SOCKET HEAD | 2        |      |  |              |         |
| 9          | 2C0-13416-00 | PIPE, OIL 1               | 1        |      |  |              |         |
| 10         | 93210-14003  | O-RING                    | 2        |      |  |              |         |
| 11         | 90110-06161  | BOLT, HEXAGON SOCKET HEAD | 2        | -  - |  | -   -        |         |
| 12         | 5EB-13161-00 | PIPE, DELIVERY 1          | 1        |      |  |              |         |
| 13         | 5EB-1316E-00 | PIPE, DELIVERY 5          | 1        |      |  |              |         |
| 14         | 93210-09165  | O-RING                    | 2        |      |  |              |         |
| 15         | 93210-06667  | O-RING                    | 1        |      |  |              |         |
|            |              |                           |          | -  - |  | <del> </del> |         |
|            |              |                           |          |      |  |              |         |
|            |              |                           |          |      |  |              |         |
|            |              |                           |          |      |  |              |         |
|            |              |                           |          |      |  |              |         |
|            |              |                           |          |      |  |              |         |
|            |              |                           |          | -  - |  | <del> </del> |         |
|            |              |                           |          |      |  |              |         |
|            |              |                           |          |      |  |              |         |
|            |              |                           |          |      |  |              |         |
|            |              |                           |          |      |  |              |         |
|            |              |                           |          |      |  |              |         |
|            |              |                           | <u> </u> | -  - |  |              |         |
|            |              |                           |          |      |  |              |         |
|            |              |                           |          |      |  |              |         |
|            |              |                           |          |      |  |              |         |