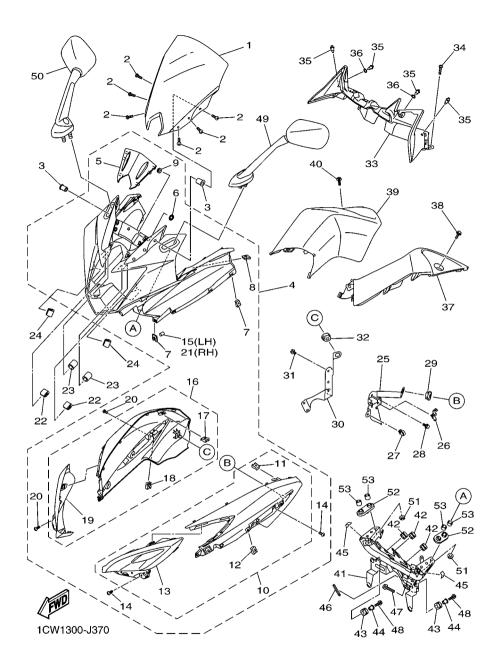

FIG. 27 FUEL TANK

|            | . Zi TOLL IAI   |                           |      |             |
|------------|-----------------|---------------------------|------|-------------|
| REF<br>NO. | PART NO.        | DESCRIPTION               | B791 | REMARKS     |
| 1          | 20S-YK241-00-PB | FUEL TANK COMP.           | 1    | UR FOR DNMN |
|            | 20S-YK241-00-P3 | FUEL TANK COMP.           | 1    | UR FOR BWC1 |
| 2          | 20S-24191-00    | BRACKET, FUEL TANK 1      | 1    |             |
| 3          | 90480-16010     | GROMMET                   | 2    |             |
| 4          | 90387-06068     | COLLAR                    | 2    |             |
| 5          | 90119-06264     | BOLT, WITH WASHER         |      | † -         |
| 6          | 20S-24183-00    | DAMPER, LOCATING 3        | 2    |             |
| 7          | 90465-15011     | CLAMP                     | 4    |             |
| 8          | 20S-13907-10    | FUEL PUMP COMP.           | 1    |             |
| 9          | 13S-24491-00    | BRACKET, FUEL PUMP        | 1    |             |
| 10         | 19B-24486-01    | O-RING                    |      | † -         |
| 11         | 90110-05028     | BOLT, HEXAGON SOCKET HEAD | 6    |             |
| 12         | 90111-06127     | BOLT,HEX. SOCKET BUTTON   | 2    |             |
| 13         | 5VX-24181-00    | DAMPER, LOCATING 1        | 2    |             |
| 14         | 90387-061W6     | COLLAR                    | 1    |             |
| 15         | 91312–06090     | BOLT                      |      | +-          |
| 16         | 20S-2413Y-00    | BRACKET, TANK FITTING     | 1    |             |
| 17         | 95702-06500     | NUT, FLANGE               | 2    |             |
| 18         | 90387-06299     | COLLAR                    | 2    |             |
| 19         | 20S-24181-00    | DAMPER, LOCATING 1        | 1    |             |
| 20         | 20S-2414H-00    | DAMPER, PLATE 1           |      | +-          |
| 21         | 20S-21296-00    | NUT                       | 1    |             |
| 22         | 39P-24602-10    | CAP ASSY                  | 1    |             |
| 23         | 90110-05112     | BOLT, HEXAGON SOCKET HEAD | 3    |             |
| 24         | 91317–05010     | BOLT                      | 1    |             |
| 25         | 5VX-13971-00    | PIPE, FUEL 1              |      | † -         |
| 26         | 90464-16005     | CLAMP                     | 1    |             |
|            |                 |                           |      |             |