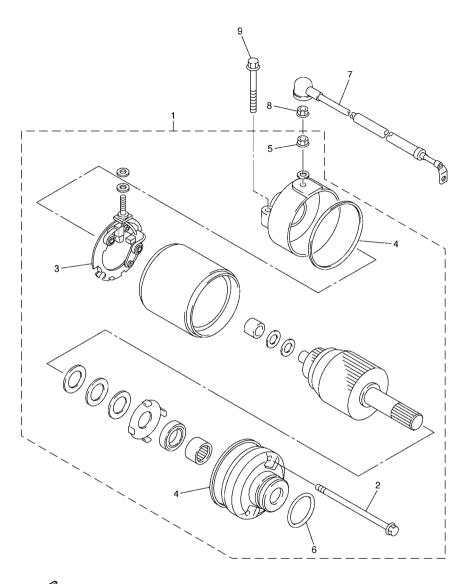

FIG. 7 OIL PUMP

| FIG        | . 7 OIL PUMI | ,                         |          |      |  |              |         |
|------------|--------------|---------------------------|----------|------|--|--------------|---------|
| REF<br>NO. | PART NO.     | DESCRIPTION               | B791     |      |  |              | REMARKS |
| 1          | 5MT-13300-00 | OIL PUMP ASSY             | 1        |      |  |              |         |
| 2          | 91808-17032  | PIN, DOWEL                | 2        |      |  |              |         |
| 3          | 95812-06030  | BOLT, FLANGE              | 3        |      |  |              |         |
| 4          | 5SL-13410-00 | STRAINER HOUSING ASSY     | 1        |      |  |              |         |
| 5          | 5EB-13415-00 | .SEAL, OIL STRAINER       | 1        |      |  |              |         |
| 6          | 94580–25080  | CHAIN, DRIVE (DID25 80L)  | 1        | -  - |  | -  -         |         |
| 7          | 5EB-13898-00 | HOLDER                    | 1        |      |  |              |         |
| 8          | 90110-06161  | BOLT, HEXAGON SOCKET HEAD | 2        |      |  |              |         |
| 9          | 2C0-13416-00 | PIPE, OIL 1               | 1        |      |  |              |         |
| 10         | 93210-14003  | O-RING                    | 2        |      |  |              |         |
| 11         | 90110-06161  | BOLT, HEXAGON SOCKET HEAD | 2        | -  - |  | -   -        |         |
| 12         | 5EB-13161-00 | PIPE, DELIVERY 1          | 1        |      |  |              |         |
| 13         | 5EB-1316E-00 | PIPE, DELIVERY 5          | 1        |      |  |              |         |
| 14         | 93210-09165  | O-RING                    | 2        |      |  |              |         |
| 15         | 93210-06667  | O-RING                    | 1        |      |  |              |         |
|            |              |                           |          | -  - |  | <del> </del> |         |
|            |              |                           |          |      |  |              |         |
|            |              |                           |          |      |  |              |         |
|            |              |                           |          |      |  |              |         |
|            |              |                           |          |      |  |              |         |
|            |              |                           |          |      |  |              |         |
|            |              |                           |          | -  - |  | <del> </del> |         |
|            |              |                           |          |      |  |              |         |
|            |              |                           |          |      |  |              |         |
|            |              |                           |          |      |  |              |         |
|            |              |                           |          |      |  |              |         |
|            |              |                           |          |      |  |              |         |
|            |              |                           | <u> </u> | -  - |  |              |         |
|            |              |                           |          |      |  |              |         |
|            |              |                           |          |      |  |              |         |
|            |              |                           |          |      |  |              |         |