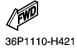

|      |     | - | † -            |         |
|            |               |                            |      |     |   |                |         |
|            |               |                            |      |     |   |                |         |
|            |               |                            |      |     |   |                |         |
|            |               |                            |      |     |   |                |         |
|            |               |                            |      | - - | - | <del> </del> - |         |
|            |               |                            |      |     |   |                |         |
|            |               |                            |      |     |   |                |         |





# FIG. 42 METER

| FIG        | . 42 METER   |                          |   |      |      |       |         |
|------------|--------------|--------------------------|---|------|------|-------|---------|
| REF<br>NO. |              | DESCRIPTION              |   | B791 |      |       | REMARKS |
| 1          | 20S-83500-20 | METER ASSY (KM/H)        |   | 1    |      |       |         |
| 2          | 20S-8353E-00 | .CASE, METER UPPER       |   | 1    |      |       |         |
| 3          | 2D1-83572-00 | .CASE, SPEEDOMETER LOWER |   | 1    |      |       |         |
| 4          | 4PS-83616-10 | .SCREW, TAPPING          |   | 9    |      |       |         |
| 5          | 90160-05012  | SCREW, ROUND TAPPING     |   | 3    |      |       |         |
| 6          | 90201-05036  | WASHER,