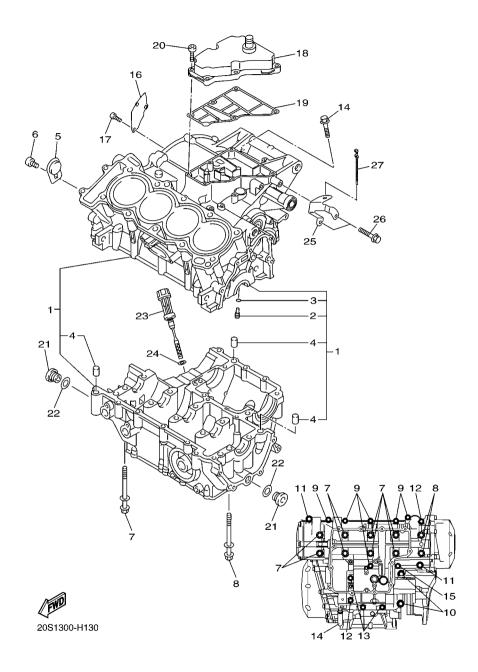

FIG. 1 CYLINDER HEAD

|            | TO. I OTEMBER TEAD |                          |          |         |  |
|------------|--------------------|--------------------------|----------|---------|--|
| REF<br>NO. | PART NO.           | DESCRIPTION              | B791     | REMARKS |  |
| 1          | 20S-11101-00       | CYLINDER HEAD ASSY       | 1        |         |  |
| 2          | 5EB-11133-10       | .GUIDE, VALVE 1          | 8        |         |  |
| 3          | 20S-11134-10       | .GUIDE, VALVE 2          | 8        |         |  |
| 4          | 90105-06027        | .BOLT, FLANGE            | 20       |         |  |
| 5          | 90340-20090        | .PLUG, STRAIGHT SCREW    | 3        |         |  |
| 6          | 91808–16023        | .PIN, DOWEL              |          |         |  |
| 7          | 95022-08012        | BOLT, FLANGE             | 1        |         |  |
| 8          | 90430-08119        | GASKET                   | 1        |         |  |
| 9          | 95612-08625        | BOLT, STUD               | 8        |         |  |
| 10         | 90119-10003        | BOLT, WITH WASHER        | 10       |         |  |
| 11         | 91312–06060        | BOLT                     |          |         |  |
| 12         | 94701-00318        | PLUG, SPARK (NGK R CR9E) | 4        |         |  |
| 13         | 20S-11181-00       | GASKET, CYLINDER HEAD 1  | 1        |         |  |
| 14         | 1B3-11191-10       | COVER, CYLINDER HEAD 1   | 1        |         |  |
| 15         | 5BE-12241-00       | .GUIDE, STOPPER 2        | 1        |         |  |
| 16         | 20S-11193-00       | GASKET, HEAD COVER 1     |          |         |  |
| 17         | 5SL-1482K-00       | PLATE                    | 4        |         |  |
| 18         | 5SL-14890-00       | REED VALVE ASSY          | 2        |         |  |
| 19         | 5SL-14899-00       | CAP, CASE                | 2        |         |  |
| 20         | 91312-06020        | BOLT                     | 4        |         |  |
| 21         | 90109–066F0        | BOLT                     |          |         |  |
| 22         | 5VY-1111G-00       | RUBBER, MOUNT 1          | 6        |         |  |
| 23         | 99530-10114        | PIN, DOWEL               | 2        |         |  |
|            |                    |                          |          |         |  |
|            |                    |                          |          |         |  |
|            |                    |                          | -   -  - |         |  |
|            |                    |                          |          |         |  |
|            |                    |                          |          |         |  |

### FIG. 2 CRANKSHAFT & PISTON

| riu  | FIG. 2 CHANKSHAFT & PISTON |                               |      |      |  |   |          |
|------|----------------------------|-------------------------------|------|------|--|---|----------|
| REF. | PART NO.                   | DESCRIPTION                   | B791 |      |  |   | REMARKS  |
| 1    | 20S-11411-00               | CRANKSHAFT                    | 1    |      |  |   |          |
| 2    | 5VX-11650-00               | CONNECTING ROD ASSY           | 4    |      |  |   |          |
| 3    | 5VX-11654-00               | .BOLT, CONNECTING ROD         | 2    |      |  |   |          |
| 4    | 5VX-11656-00               | PLANE BEARING, CONNECTING ROD | 8    |      |  |   | UR BLUE  |
|      | 5VX-11656-10               | PLANE BEARING, CONNECTING ROD | 8    |      |  |   | UR BLACK |
|      | 5VX-11656-20               | PLANE BEARING, CONNECTING ROD | 8    | -  - |  |   | UR BROWN |
|      | 5VX-11656-30               | PLANE BEARING, CONNECTING ROD | 8    |      |  |   | UR GREEN |
| 5    | 5EB-11416-A0               | PLANE BEARING, CRANKSHAFT 1   | 10   |      |  |   | UR WHITE |
|      | 5EB-11416-00               | PLANE BEARING, CRANKSHAFT 1   | 10   |      |  |   | UR BLUE  |
|      | 5EB-11416-10               | PLANE BEARING, CRANKSHAFT 1   | 10   |      |  |   | UR BLACK |
|      | 5EB-11416-20               | PLANE BEARING, CRANKSHAFT 1   | 10   | -    |  |   | UR BROWN |
|      | 5EB-11416-30               | PLANE BEARING, CRANKSHAFT 1   | 10   |      |  |   | UR GREEN |
| 6    | 5SL-11631-00               | PISTON (STD)                  | 4    |      |  |   |          |
| 7    | 20S-11603-00               | PISTON RING SET (STD)         | 4    |      |  |   |          |
| 8    | 93450-17129                | CIRCLIP                       | 8    |      |  |   |          |
| 9    | 20S-11633-00               | PĪN, PĪSTON                   | 4    | -    |  |   |          |
|      |                            |                               |      |      |  |   |          |
|      |                            |                               |      |      |  |   |          |
|      |                            |                               |      |      |  |   |          |
|      |                            |                               |      |      |  |   |          |
|      |                            |                               |      | -  - |  |   |          |
|      |                            |                               |      |      |  |   |          |
|      |                            |                               |      |      |  |   |          |
|      |                            |                               |      |      |  |   |          |
|      |                            |                               |      |      |  |   |          |
|      |                            |                               |      | -  - |  | - |          |
|      |                            |                               |      |      |  |   |          |
|      |                            |                               |      |      |  |   |          |

FIG. 3 VALVE

| REF | DADTNO       | DECODIDATION                | -              | DEMARKS         |
|-----|--------------|-----------------------------|----------------|-----------------|
| NO. | PART NO.     | DESCRIPTION  VALVE INTAKE   | 0 B791         | REMARKS         |
| 1   | 20S-12111-00 | VALVE, INTAKE               | 8              |                 |
| 2   | 20S-12121-00 | VALVE, EXHAUST              | 8              |                 |
| 3   | 5EB-12126-00 | SEAT, VALVE SPRING 2        | 16             |                 |
| 4   | 20S-12113-00 | SPRING, VALVE INNER         | 16             |                 |
| 5   | 5EB-12127-00 | RETAINER, VALVE SPRING      | 16             |                 |
| 6   | 1HX-12118-00 | LOCK, VALVE SPRING RETAINER | 32             |                 |
| 7   | 4TV-12119-00 | SEAL, VALVE STEM            | 16             |                 |
| 8   | 1HX-12168-00 | PAD, ADJUSTING 2 (1.20)     | 16             | UR              |
|     | 1HX-12168-20 | PAD, ADJUSTING 2 (1.25)     | 16             | UR              |
|     | 1HX-12168-40 | PAD, ADJUSTING 2 (1.30)     | 16             | UR              |
|     | 1HX-12168-60 | PAD, ADJUSTING 2 (1.35)     |                | - <sub>UR</sub> |
|     | 1HX-12168-80 | PAD, ADJUSTING 2 (1.40)     | 16             | UR              |
|     | 1HX-12168-A0 | PAD, ADJUSTING 2 (1.45)     | 16             | UR              |
|     | 1HX-12168-F0 | PAD, ADJUSTING 2 (1.50)     | 16             | UR              |
|     | 1HX-12168-H1 | PAD, ADJUSTING 2 (1.55)     | 16             | UR              |
|     | 1HX-12168-K1 | PAD, ADJUSTING 2 (1.60)     |                | - <sub>UR</sub> |
|     | 1HX-12168-M1 | PAD, ADJUSTING 2 (1.65)     | 16             | UR              |
|     | 1HX-12168-R1 | PAD, ADJUSTING 2 (1.70)     | 16             | UR              |
|     | 1HX-12168-U1 | PAD, ADJUSTING 2 (1.75)     | 16             | UR              |
|     | 1HX-12168-W1 | PAD, ADJUSTING 2 (1.80)     | 16             | UR              |
|     | 1HX-12168-Y1 | PAD, ADJUSTING 2 (1.85)     |                | -ur             |
|     | 1HX-12169-11 | PAD, ADJUSTING 2 (1.90)     | 16             | UR              |
|     | 1HX-12169-31 | PAD, ADJUSTING 2 (1.95)     | 16             | UR              |
|     | 1HX-12169-50 | PAD, ADJUSTING 2 (2.00)     | 16             | UR              |
|     | 1HX-12169-70 | PAD, ADJUSTING 2 (2.05)     | 16             | UR              |
|     | 1HX-12169-90 | PAD, ADJUSTING 2 (2.10)     | <del>1</del> 6 | -uR             |
|     | 1HX-12169-E0 | PAD, ADJUSTING 2 (2.15)     | 16             | UR              |
|     |              |                             |                |                 |

FIG. 3 VALVE

| REF. NO.   PART NO.   DESCRIPTION   Each     REMARKS                                                                                                                                                                                                                                                                                                                                                                               |   |
|------------------------------------------------------------------------------------------------------------------------------------------------------------------------------------------------------------------------------------------------------------------------------------------------------------------------------------------------------------------------------------------------------------------------------------|---|
| 8       1HX-12169-G0       PAD, ADJUSTING 2 (2.20)       16       UR         1HX-12169-J0       PAD, ADJUSTING 2 (2.25)       16       UR         1HX-12169-L0       PAD, ADJUSTING 2 (2.30)       16       UR         1HX-12169-N0       PAD, ADJUSTING 2 (2.35)       16       UR         1HX-12169-T0       PAD, ADJUSTING 2 (2.40)       16       UR         9       5EB-12153-10       LIFTER, VALVE       16       UR YELLOW | S |
| 1HX-12169-L0       PAD, ADJUSTING 2 (2.30)       16       UR         1HX-12169-N0       PAD, ADJUSTING 2 (2.35)       16       UR         1HX-12169-T0       PAD, ADJUSTING 2 (2.40)       16       UR         9 5EB-12153-10       LIFTER, VALVE       16       UR YELLOW                                                                                                                                                         |   |
| 1HX-12169-N0 PAD, ADJUSTING 2 (2.35)  1HX-12169-T0 PAD, ADJUSTING 2 (2.40)  9 5EB-12153-10 LIFTER, VALVE  16 UR  UR  UR  UR  UR  VELLOW                                                                                                                                                                                                                                                                                            |   |
| 1HX-12169-T0 PAD, ADJUSTING 2 (2.40) 16 UR  9 5EB-12153-10 LIFTER, VALVE 16 UR YELLOW                                                                                                                                                                                                                                                                                                                                              |   |
| 9 5EB-12153-10 LIFTER, VALVE 116 16 UR YELLOW                                                                                                                                                                                                                                                                                                                                                                                      |   |
|                                                                                                                                                                                                                                                                                                                                                                                                                                    |   |
| 5EB-12153-09 LIFTER, VALVE (O/S) 16 AP GREEN                                                                                                                                                                                                                                                                                                                                                                                       |   |
|                                                                                                                                                                                                                                                                                                                                                                                                                                    |   |
|                                                                                                                                                                                                                                                                                                                                                                                                                                    |   |
|                                                                                                                                                                                                                                                                                                                                                                                                                                    |   |
|                                                                                                                                                                                                                                                                                                                                                                                                                                    |   |
|                                                                                                                                                                                                                                                                                                                                                                                                                                    |   |
|                                                                                                                                                                                                                                                                                                                                                                                                                                    |   |
|                                                                                                                                                                                                                                                                                                                                                                                                                                    |   |
|                                                                                                                                                                                                                                                                                                                                                                                                                                    |   |
|                                                                                                                                                                                                                                                                                                                                                                                                                                    |   |
|                                                                                                                                                                                                                                                                                                                                                                                                                                    |   |
|                                                                                                                                                                                                                                                                                                                                                                                                                                    |   |
|                                                                                                                                                                                                                                                                                                                                                                                                                                    |   |
|                                                                                                                                                                                                                                                                                                                                                                                                                                    |   |
|                                                                                                                                                                                                                                                                                                                                                                                                                                    |   |
|                                                                                                                                                                                                                                                                                                                                                                                                                                    |   |
|                                                                                                                                                                                                                                                                                                                                                                                                                                    |   |
|                                                                                                                                                                                                                                                                                                                                                                                                                                    |   |
|                                                                                                                                                                                                                                                                                                                                                                                                                                    |   |
|                                                                                                                                                                                                                                                                                                                                                                                                                                    |   |
|                                                                                                                                                                                                                                                                                                                                                                                                                                    |   |
|                                                                                                                                                                                                                                                                                                                                                                                                                                    |   |
|                                                                                                                                                                                                                                                                                                                                                                                                                                    |   |
|                                                                                                                                                                                                                                                                                                                                                                                                                                    |   |
|                                                                                                                                                                                                                                                                                                                                                                                                                                    |   |
|                                                                                                                                                                                                                                                                                                                                                                                                                                    |   |
|                                                                                                                                                                                                                                                                                                                                                                                                                                    |   |
|                                                                                                                                                                                                                                                                                                                                                                                                                                    |   |

### FIG. 4 CAMSHAFT & CHAIN

|                   | id. 4 Callottal La Chair |                           |      |  |   |     |       |
|-------------------|--------------------------|---------------------------|------|--|---|-----|-------|
| REF<br>NO.        | PART NO.                 | DESCRIPTION               | B791 |  |   | REM | IARKS |
| 1                 | 20S-12170-00             | CAMSHAFT ASSY 1           | 1    |  |   |     |       |
| 2                 | 20S-12180-00             | CAMSHAFT ASSY 2           | 1    |  |   |     |       |
| 3                 | 20S-12176-00             | SPROCKET, CAM CHAIN       | 2    |  |   |     |       |
| 4                 | 90105-07004              | BOLT, FLANGE              | 4    |  |   |     |       |
| 5                 | 94591–68120              | CHAIN (98XRH2010-120N2)   | 1    |  |   |     |       |
| 6                 | 20S-12210-10             | TENSIONER ASSY, CAM CHAIN | 1    |  | - |     |       |
| 7                 | 2C0-12213-00             | GASKET, TENSIONER CASE    | 1    |  |   |     |       |
| 8                 | 90110-06335              | BOLT, HEXAGON SOCKET HEAD | 2    |  |   |     |       |
| 9                 | 2C0-12251-00             | DAMPER, CHAIN 1           | 1    |  |   |     |       |
| 10                | 13S-12252-00             | DAMPER, CHAIN 2           | 1    |  |   |     |       |
| - <del>-</del> 11 | 93607–44002              | PIN, DOWEL                | 2    |  | - |     |       |
|                   |                          |                           |      |  |   |     |       |
|                   |                          |                           |      |  |   |     |       |
|                   |                          |                           |      |  |   |     |       |
|                   |                          |                           |      |  |   |     |       |
|                   |                          |                           | _    |  | _ |     |       |
|                   |                          |                           |      |  |   |     |       |
|                   |                          |                           |      |  |   |     |       |
|                   |                          |                           |      |  |   |     |       |
|                   |                          |                           |      |  |   |     |       |
|                   |                          |                           |      |  |   |     |       |
|                   |                          |                           |      |  |   |     |       |
|                   |                          |                           |      |  |   |     |       |
|                   |                          |                           |      |  |   |     |       |
|                   |                          |                           |      |  |   |     |       |
|                   |                          |                           |      |  |   |     |       |
|                   |                          |                           | -    |  | - |     |       |
|                   |                          |                           |      |  |   |     |       |
|                   |                          |                           |      |  |   |     |       |
|                   |                          |                           |      |  |   | •   |       |