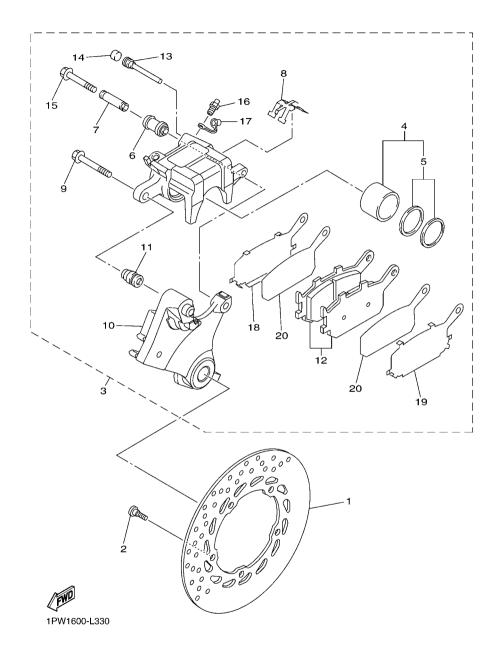

FIG. 20 FRAME

|              | DESCRIPTION   |                                                                                                                                                   | B791                                                                                                                                              |                                                                                                                                                                                                                                                                                                                                                                                                                                                                                                                                                                                                                                               |                                                                                                                                                                                                                                                                                                                                                                                                                                                                                                                                                                                                                                                                                                                                                                                                              |                                                                                                                                                                                                                                                                                                                                                                                                                                                                                                                                                                                                                                                                                                                                                                                                                                                                                                                                                                                                                                                                                                                                                                                                                                                                                                                                                                                                                                                                                                                                                                                                                                                                                                                                                                                                                                                                                                                                                                                                                                                                                                                            | REMARKS                                                   |
|--------------|---------------|---------------------------------------------------------------------------------------------------------------------------------------------------|---------------------------------------------------------------------------------------------------------------------------------------------------|-----------------------------------------------------------------------------------------------------------------------------------------------------------------------------------------------------------------------------------------------------------------------------------------------------------------------------------------------------------------------------------------------------------------------------------------------------------------------------------------------------------------------------------------------------------------------------------------------------------------------------------------------|--------------------------------------------------------------------------------------------------------------------------------------------------------------------------------------------------------------------------------------------------------------------------------------------------------------------------------------------------------------------------------------------------------------------------------------------------------------------------------------------------------------------------------------------------------------------------------------------------------------------------------------------------------------------------------------------------------------------------------------------------------------------------------------------------------------|----------------------------------------------------------------------------------------------------------------------------------------------------------------------------------------------------------------------------------------------------------------------------------------------------------------------------------------------------------------------------------------------------------------------------------------------------------------------------------------------------------------------------------------------------------------------------------------------------------------------------------------------------------------------------------------------------------------------------------------------------------------------------------------------------------------------------------------------------------------------------------------------------------------------------------------------------------------------------------------------------------------------------------------------------------------------------------------------------------------------------------------------------------------------------------------------------------------------------------------------------------------------------------------------------------------------------------------------------------------------------------------------------------------------------------------------------------------------------------------------------------------------------------------------------------------------------------------------------------------------------------------------------------------------------------------------------------------------------------------------------------------------------------------------------------------------------------------------------------------------------------------------------------------------------------------------------------------------------------------------------------------------------------------------------------------------------------------------------------------------------|-----------------------------------------------------------|
| 1CW-21110-60 | FRAME COMP.   |                                                                                                                                                   | 1                                                                                                                                                 |                                                                                                                                                                                                                                                                                                                                                                                                                                                                                                                                                                                                                                               |                                                                                                                                                                                                                                                                                                                                                                                                                                                                                                                                                                                                                                                                                                                                                                                                              |                                                                                                                                                                                                                                                                                                                                                                                                                                                                                                                                                                                                                                                                                                                                                                                                                                                                                                                                                                                                                                                                                                                                                                                                                                                                                                                                                                                                                                                                                                                                                                                                                                                                                                                                                                                                                                                                                                                                                                                                                                                                                                                            | UR FOR DNMN                                               |
| 1CW-21110-00 | FRAME COMP.   |                                                                                                                                                   | 1                                                                                                                                                 |                                                                                                                                                                                                                                                                                                                                                                                                                                                                                                                                                                                                                                               |                                                                                                                                                                                                                                                                                                                                                                                                                                                                                                                                                                                                                                                                                                                                                                                                              |                                                                                                                                                                                                                                                                                                                                                                                                                                                                                                                                                                                                                                                                                                                                                                                                                                                                                                                                                                                                                                                                                                                                                                                                                                                                                                                                                                                                                                                                                                                                                                                                                                                                                                                                                                                                                                                                                                                                                                                                                                                                                                                            | UR FOR BWC1                                               |
| 20S-21136-00 | GUSSET        |                                                                                                                                                   | 1                                                                                                                                                 |                                                                                                                                                                                                                                                                                                                                                                                                                                                                                                                                                                                                                                               |                                                                                                                                                                                                                                                                                                                                                                                                                                                                                                                                                                                                                                                                                                                                                                                                              |                                                                                                                                                                                                                                                                                                                                                                                                                                                                                                                                                                                                                                                                                                                                                                                                                                                                                                                                                                                                                                                                                                                                                                                                                                                                                                                                                                                                                                                                                                                                                                                                                                                                                                                                                                                                                                                                                                                                                                                                                                                                                                                            |                                                           |
| 95822-08020  | BOLT, FLANGE  |                                                                                                                                                   | 4                                                                                                                                                 |                                                                                                                                                                                                                                                                                                                                                                                                                                                                                                                                                                                                                                               |                                                                                                                                                                                                                                                                                                                                                                                                                                                                                                                                                                                                                                                                                                                                                                                                              |                                                                                                                                                                                                                                                                                                                                                                                                                                                                                                                                                                                                                                                                                                                                                                                                                                                                                                                                                                                                                                                                                                                                                                                                                                                                                                                                                                                                                                                                                                                                                                                                                                                                                                                                                                                                                                                                                                                                                                                                                                                                                                                            |                                                           |
| 90105–10297  | BOLT, FLANGE  |                                                                                                                                                   | 2                                                                                                                                                 |                                                                                                                                                                                                                                                                                                                                                                                                                                                                                                                                                                                                                                               |                                                                                                                                                                                                                                                                                                                                                                                                                                                                                                                                                                                                                                                                                                                                                                                                              |                                                                                                                                                                                                                                                                                                                                                                                                                                                                                                                                                                                                                                                                                                                                                                                                                                                                                                                                                                                                                                                                                                                                                                                                                                                                                                                                                                                                                                                                                                                                                                                                                                                                                                                                                                                                                                                                                                                                                                                                                                                                                                                            |                                                           |
| 90179–10658  | NUT           |                                                                                                                                                   | 2                                                                                                                                                 | -   -                                                                                                                                                                                                                                                                                                                                                                                                                                                                                                                                                                                                                                         |                                                                                                                                                                                                                                                                                                                                                                                                                                                                                                                                                                                                                                                                                                                                                                                                              |                                                                                                                                                                                                                                                                                                                                                                                                                                                                                                                                                                                                                                                                                                                                                                                                                                                                                                                                                                                                                                                                                                                                                                                                                                                                                                                                                                                                                                                                                                                                                                                                                                                                                                                                                                                                                                                                                                                                                                                                                                                                                                                            |                                                           |
| 90201-10051  | WASHER, PLATE |                                                                                                                                                   | 2                                                                                                                                                 |                                                                                                                                                                                                                                                                                                                                                                                                                                                                                                                                                                                                                                               |                                                                                                                                                                                                                                                                                                                                                                                                                                                                                                                                                                                                                                                                                                                                                                                                              |                                                                                                                                                                                                                                                                                                                                                                                                                                                                                                                                                                                                                                                                                                                                                                                                                                                                                                                                                                                                                                                                                                                                                                                                                                                                                                                                                                                                                                                                                                                                                                                                                                                                                                                                                                                                                                                                                                                                                                                                                                                                                                                            |                                                           |
| 91312-10035  | BOLT          |                                                                                                                                                   | 2                                                                                                                                                 |                                                                                                                                                                                                                                                                                                                                                                                                                                                                                                                                                                                                                                               |                                                                                                                                                                                                                                                                                                                                                                                                                                                                                                                                                                                                                                                                                                                                                                                                              |                                                                                                                                                                                                                                                                                                                                                                                                                                                                                                                                                                                                                                                                                                                                                                                                                                                                                                                                                                                                                                                                                                                                                                                                                                                                                                                                                                                                                                                                                                                                                                                                                                                                                                                                                                                                                                                                                                                                                                                                                                                                                                                            |                                                           |
| 91312–10045  | BOLT          |                                                                                                                                                   | 2                                                                                                                                                 |                                                                                                                                                                                                                                                                                                                                                                                                                                                                                                                                                                                                                                               |                                                                                                                                                                                                                                                                                                                                                                                                                                                                                                                                                                                                                                                                                                                                                                                                              |                                                                                                                                                                                                                                                                                                                                                                                                                                                                                                                                                                                                                                                                                                                                                                                                                                                                                                                                                                                                                                                                                                                                                                                                                                                                                                                                                                                                                                                                                                                                                                                                                                                                                                                                                                                                                                                                                                                                                                                                                                                                                                                            |                                                           |
| 90201-10030  | WASHER, PLATE |                                                                                                                                                   | 4                                                                                                                                                 |                                                                                                                                                                                                                                                                                                                                                                                                                                                                                                                                                                                                                                               |                                                                                                                                                                                                                                                                                                                                                                                                                                                                                                                                                                                                                                                                                                                                                                                                              |                                                                                                                                                                                                                                                                                                                                                                                                                                                                                                                                                                                                                                                                                                                                                                                                                                                                                                                                                                                                                                                                                                                                                                                                                                                                                                                                                                                                                                                                                                                                                                                                                                                                                                                                                                                                                                                                                                                                                                                                                                                                                                                            |                                                           |
| 20S-2117N-00 | COVER 3       |                                                                                                                                                   | 1                                                                                                                                                 |                                                                                                                                                                                                                                                                                                                                                                                                                                                                                                                                                                                                                                               |                                                                                                                                                                                                                                                                                                                                                                                                                                                                                                                                                                                                                                                                                                                                                                                                              | -                                                                                                                                                                                                                                                                                                                                                                                                                                                                                                                                                                                                                                                                                                                                                                                                                                                                                                                                                                                                                                                                                                                                                                                                                                                                                                                                                                                                                                                                                                                                                                                                                                                                                                                                                                                                                                                                                                                                                                                                                                                                                                                          |                                                           |
| 90269-07007  | RIVET         |                                                                                                                                                   | 2                                                                                                                                                 |                                                                                                                                                                                                                                                                                                                                                                                                                                                                                                                                                                                                                                               |                                                                                                                                                                                                                                                                                                                                                                                                                                                                                                                                                                                                                                                                                                                                                                                                              |                                                                                                                                                                                                                                                                                                                                                                                                                                                                                                                                                                                                                                                                                                                                                                                                                                                                                                                                                                                                                                                                                                                                                                                                                                                                                                                                                                                                                                                                                                                                                                                                                                                                                                                                                                                                                                                                                                                                                                                                                                                                                                                            |                                                           |
| 20S-2117R-00 | COVER 4       |                                                                                                                                                   | 1                                                                                                                                                 |                                                                                                                                                                                                                                                                                                                                                                                                                                                                                                                                                                                                                                               |                                                                                                                                                                                                                                                                                                                                                                                                                                                                                                                                                                                                                                                                                                                                                                                                              |                                                                                                                                                                                                                                                                                                                                                                                                                                                                                                                                                                                                                                                                                                                                                                                                                                                                                                                                                                                                                                                                                                                                                                                                                                                                                                                                                                                                                                                                                                                                                                                                                                                                                                                                                                                                                                                                                                                                                                                                                                                                                                                            |                                                           |
| 20S-2117T-00 | COVER 5       |                                                                                                                                                   | 1                                                                                                                                                 |                                                                                                                                                                                                                                                                                                                                                                                                                                                                                                                                                                                                                                               |                                                                                                                                                                                                                                                                                                                                                                                                                                                                                                                                                                                                                                                                                                                                                                                                              |                                                                                                                                                                                                                                                                                                                                                                                                                                                                                                                                                                                                                                                                                                                                                                                                                                                                                                                                                                                                                                                                                                                                                                                                                                                                                                                                                                                                                                                                                                                                                                                                                                                                                                                                                                                                                                                                                                                                                                                                                                                                                                                            |                                                           |
| 20S-21249-00 | BRACKET       |                                                                                                                                                   | 1                                                                                                                                                 |                                                                                                                                                                                                                                                                                                                                                                                                                                                                                                                                                                                                                                               |                                                                                                                                                                                                                                                                                                                                                                                                                                                                                                                                                                                                                                                                                                                                                                                                              |                                                                                                                                                                                                                                                                                                                                                                                                                                                                                                                                                                                                                                                                                                                                                                                                                                                                                                                                                                                                                                                                                                                                                                                                                                                                                                                                                                                                                                                                                                                                                                                                                                                                                                                                                                                                                                                                                                                                                                                                                                                                                                                            |                                                           |
| 95802-06010  | BOLT, FLANGE  |                                                                                                                                                   | 2                                                                                                                                                 |                                                                                                                                                                                                                                                                                                                                                                                                                                                                                                                                                                                                                                               |                                                                                                                                                                                                                                                                                                                                                                                                                                                                                                                                                                                                                                                                                                                                                                                                              |                                                                                                                                                                                                                                                                                                                                                                                                                                                                                                                                                                                                                                                                                                                                                                                                                                                                                                                                                                                                                                                                                                                                                                                                                                                                                                                                                                                                                                                                                                                                                                                                                                                                                                                                                                                                                                                                                                                                                                                                                                                                                                                            |                                                           |
| 3D8-2117G-00 | PROTECTOR     |                                                                                                                                                   | 1                                                                                                                                                 |                                                                                                                                                                                                                                                                                                                                                                                                                                                                                                                                                                                                                                               |                                                                                                                                                                                                                                                                                                                                                                                                                                                                                                                                                                                                                                                                                                                                                                                                              |                                                                                                                                                                                                                                                                                                                                                                                                                                                                                                                                                                                                                                                                                                                                                                                                                                                                                                                                                                                                                                                                                                                                                                                                                                                                                                                                                                                                                                                                                                                                                                                                                                                                                                                                                                                                                                                                                                                                                                                                                                                                                                                            |                                                           |
|              |               |                                                                                                                                                   |                                                                                                                                                   |                                                                                                                                                                                                                                                                                                                                                                                                                                                                                                                                                                                                                                               |                                                                                                                                                                                                                                                                                                                                                                                                                                                                                                                                                                                                                                                                                                                                                                                                              |                                                                                                                                                                                                                                                                                                                                                                                                                                                                                                                                                                                                                                                                                                                                                                                                                                                                                                                                                                                                                                                                                                                                                                                                                                                                                                                                                                                                                                                                                                                                                                                                                                                                                                                                                                                                                                                                                                                                                                                                                                                                                                                            |                                                           |
|              |               |                                                                                                                                                   |                                                                                                                                                   |                                                                                                                                                                                                                                                                                                                                                                                                                                                                                                                                                                                                                                               |                                                                                                                                                                                                                                                                                                                                                                                                                                                                                                                                                                                                                                                                                                                                                                                                              |                                                                                                                                                                                                                                                                                                                                                                                                                                                                                                                                                                                                                                                                                                                                                                                                                                                                                                                                                                                                                                                                                                                                                                                                                                                                                                                                                                                                                                                                                                                                                                                                                                                                                                                                                                                                                                                                                                                                                                                                                                                                                                                            |                                                           |
|              |               |                                                                                                                                                   |                                                                                                                                                   |                                                                                                                                                                                                                                                                                                                                                                                                                                                                                                                                                                                                                                               |                                                                                                                                                                                                                                                                                                                                                                                                                                                                                                                                                                                                                                                                                                                                                                                                              |                                                                                                                                                                                                                                                                                                                                                                                                                                                                                                                                                                                                                                                                                                                                                                                                                                                                                                                                                                                                                                                                                                                                                                                                                                                                                                                                                                                                                                                                                                                                                                                                                                                                                                                                                                                                                                                                                                                                                                                                                                                                                                                            |                                                           |
|              |               |                                                                                                                                                   |                                                                                                                                                   |                                                                                                                                                                                                                                                                                                                                                                                                                                                                                                                                                                                                                                               |                                                                                                                                                                                                                                                                                                                                                                                                                                                                                                                                                                                                                                                                                                                                                                                                              |                                                                                                                                                                                                                                                                                                                                                                                                                                                                                                                                                                                                                                                                                                                                                                                                                                                                                                                                                                                                                                                                                                                                                                                                                                                                                                                                                                                                                                                                                                                                                                                                                                                                                                                                                                                                                                                                                                                                                                                                                                                                                                                            |                                                           |
|              |               |                                                                                                                                                   |                                                                                                                                                   |                                                                                                                                                                                                                                                                                                                                                                                                                                                                                                                                                                                                                                               |                                                                                                                                                                                                                                                                                                                                                                                                                                                                                                                                                                                                                                                                                                                                                                                                              |                                                                                                                                                                                                                                                                                                                                                                                                                                                                                                                                                                                                                                                                                                                                                                                                                                                                                                                                                                                                                                                                                                                                                                                                                                                                                                                                                                                                                                                                                                                                                                                                                                                                                                                                                                                                                                                                                                                                                                                                                                                                                                                            |                                                           |
|              |               |                                                                                                                                                   |                                                                                                                                                   |                                                                                                                                                                                                                                                                                                                                                                                                                                                                                                                                                                                                                                               |                                                                                                                                                                                                                                                                                                                                                                                                                                                                                                                                                                                                                                                                                                                                                                                                              |                                                                                                                                                                                                                                                                                                                                                                                                                                                                                                                                                                                                                                                                                                                                                                                                                                                                                                                                                                                                                                                                                                                                                                                                                                                                                                                                                                                                                                                                                                                                                                                                                                                                                                                                                                                                                                                                                                                                                                                                                                                                                                                            |                                                           |
|              |               |                                                                                                                                                   |                                                                                                                                                   |                                                                                                                                                                                                                                                                                                                                                                                                                                                                                                                                                                                                                                               |                                                                                                                                                                                                                                                                                                                                                                                                                                                                                                                                                                                                                                                                                                                                                                                                              |                                                                                                                                                                                                                                                                                                                                                                                                                                                                                                                                                                                                                                                                                                                                                                                                                                                                                                                                                                                                                                                                                                                                                                                                                                                                                                                                                                                                                                                                                                                                                                                                                                                                                                                                                                                                                                                                                                                                                                                                                                                                                                                            |                                                           |
|              |               |                                                                                                                                                   |                                                                                                                                                   |                                                                                                                                                                                                                                                                                                                                                                                                                                                                                                                                                                                                                                               |                                                                                                                                                                                                                                                                                                                                                                                                                                                                                                                                                                                                                                                                                                                                                                                                              |                                                                                                                                                                                                                                                                                                                                                                                                                                                                                                                                                                                                                                                                                                                                                                                                                                                                                                                                                                                                                                                                                                                                                                                                                                                                                                                                                                                                                                                                                                                                                                                                                                                                                                                                                                                                                                                                                                                                                                                                                                                                                                                            |                                                           |
|              |               |                                                                                                                                                   |                                                                                                                                                   |                                                                                                                                                                                                                                                                                                                                                                                                                                                                                                                                                                                                                                               |                                                                                                                                                                                                                                                                                                                                                                                                                                                                                                                                                                                                                                                                                                                                                                                                              | <del> </del>                                                                                                                                                                                                                                                                                                                                                                                                                                                                                                                                                                                                                                                                                                                                                                                                                                                                                                                                                                                                                                                                                                                                                                                                                                                                                                                                                                                                                                                                                                                                                                                                                                                                                                                                                                                                                                                                                                                                                                                                                                                                                                               |                                                           |
|              |               |                                                                                                                                                   |                                                                                                                                                   |                                                                                                                                                                                                                                                                                                                                                                                                                                                                                                                                                                                                                                               |                                                                                                                                                                                                                                                                                                                                                                                                                                                                                                                                                                                                                                                                                                                                                                                                              |                                                                                                                                                                                                                                                                                                                                                                                                                                                                                                                                                                                                                                                                                                                                                                                                                                                                                                                                                                                                                                                                                                                                                                                                                                                                                                                                                                                                                                                                                                                                                                                                                                                                                                                                                                                                                                                                                                                                                                                                                                                                                                                            |                                                           |
|              |               |                                                                                                                                                   |                                                                                                                                                   |                                                                                                                                                                                                                                                                                                                                                                                                                                                                                                                                                                                                                                               |                                                                                                                                                                                                                                                                                                                                                                                                                                                                                                                                                                                                                                                                                                                                                                                                              |                                                                                                                                                                                                                                                                                                                                                                                                                                                                                                                                                                                                                                                                                                                                                                                                                                                                                                                                                                                                                                                                                                                                                                                                                                                                                                                                                                                                                                                                                                                                                                                                                                                                                                                                                                                                                                                                                                                                                                                                                                                                                                                            |                                                           |
|              | 1CW-21110-60  | PART NO. DESCRIPTION  1CW-21110-60 FRAME COMP.  1CW-21110-00 FRAME COMP.  20S-21136-00 GUSSET  95822-08020 BOLT, FLANGE  90105-10297 BOLT, FLANGE | PART NO. DESCRIPTION  1CW-21110-60 FRAME COMP.  1CW-21110-00 FRAME COMP.  20S-21136-00 GUSSET  95822-08020 BOLT, FLANGE  90105-10297 BOLT, FLANGE | PART NO.         DESCRIPTION           1CW-21110-60         FRAME COMP.           1CW-21110-00         FRAME COMP.           20S-21136-00         GUSSET           95822-08020         BOLT, FLANGE           90105-10297         BOLT, FLANGE           90179-10658         NUT           90201-10051         WASHER, PLATE           91312-10035         BOLT           90201-10030         WASHER, PLATE           4         4           20S-2117N-00         COVER 3           1         1           20S-2117R-00         COVER 4           20S-2117T-00         COVER 5           1         1           95802-06010         BOLT, FLANGE | PART NO.         DESCRIPTION           1CW-21110-60         FRAME COMP.         1           1CW-21110-00         FRAME COMP.         1           20S-21136-00         GUSSET         1           95822-08020         BOLT, FLANGE         4           90105-10297         BOLT, FLANGE         2           90179-10658         NUT         2           90201-10051         WASHER, PLATE         2           91312-10035         BOLT         2           90201-10030         WASHER, PLATE         4           20S-2117N-00         COVER 3         1           90269-07007         RIVET         2           20S-2117R-00         COVER 4         1           20S-2117T-00         COVER 5         1           20S-21249-00         BRACKET         1           95802-06010         BOLT, FLANGE         2 | DESCRIPTION   PART NO.   DESCRIPTION   PART NO.   DESCRIPTION   PART   DESCRIPTION   DESCRIPTION | DESCRIPTION   COVER 3   1   1   1   1   1   1   1   1   1 |