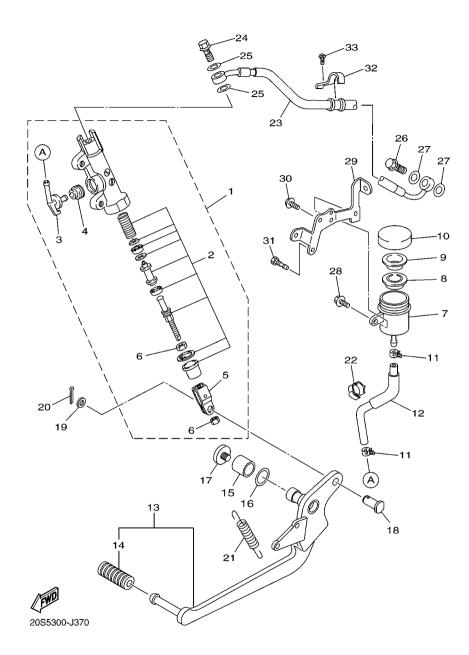

### FIG. 22 SIDE COVER

|             | . ZZ SIDE COV | /Ln                     |  |      |      | 1 |     |         |
|-------------|---------------|-------------------------|--|------|------|---|-----|---------|
| REF.<br>NO. | PART NO.      | DESCRIPTION             |  | B791 |      |   |     | REMARKS |
| 26          | 90111-06038   | BOLT,HEX. SOCKET BUTTON |  | 1    |      |   |     |         |
| 27          | 90269-07008   | RIVET                   |  | 1    |      |   |     |         |
| 28          | 20S-2474A-10  | ASSIST, GRIP            |  | 1    |      |   |     |         |
| 29          | 20S-2474W-10  | ASSIST,GRIP 2           |  | 1    |      |   |     |         |
| 30          | 92017-08025   | BOLT, BUTTON HEAD       |  | 4    |      |   |     |         |
| 31          | 90387–08089   | COLLAR                  |  | 4    | -    |   | -   |         |
|             |               |                         |  |      |      |   |     |         |
|             |               |                         |  |      |      |   |     |         |
|             |               |                         |  |      |      |   |     |         |
|             |               |                         |  |      |      |   |     |         |
|             |               |                         |  |      | . –  |   | -   |         |
|             |               |                         |  |      |      |   |     |         |
|             |               |                         |  |      |      |   |     |         |
|             |               |                         |  |      |      |   |     |         |
|             |               |                         |  |      |      |   |     |         |
|             |               |                         |  |      |      |   |     |         |
|             |               |                         |  |      |      |   |     |         |
|             |               |                         |  |      |      |   |     |         |
|             |               |                         |  |      |      |   |     |         |
|             |               |                         |  |      |      |   |     |         |
|             |               |                         |  |      | L _  | l |     |         |
|             |               |                         |  |      |      |   |     |         |
|             |               |                         |  |      |      |   |     |         |
|             |               |                         |  |      |      |   |     |         |
|             |               |                         |  |      |      |   |     |         |
|             |               |                         |  |      |      |   |     |         |
|             |               |                         |  |      | -  - |   | - - |         |
|             |               |                         |  |      |      |   |     |         |
|             |               |                         |  |      |      |   |     |         |
|             |               |                         |  |      |      |   |     |         |