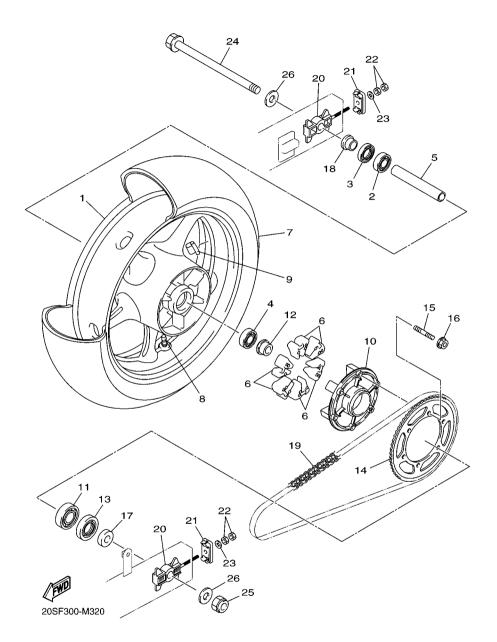

FIG. 18 SHIFT CAM & FORK

| FIG              | FIG. 18 SHIFT CAM & FORK |                           |      |   |       |              |         |  |  |  |
|------------------|--------------------------|---------------------------|------|---|-------|--------------|---------|--|--|--|
| REF<br>NO.       | PART NO.                 | DESCRIPTION               | B791 |   |       |              | REMARKS |  |  |  |
| 1                | 20S-18540-00             | SHIFT CAM ASSY            | 1    |   |       |              |         |  |  |  |
| 2                | 136–18542–00             | .POINT, NEUTRAL           | 1    |   |       |              |         |  |  |  |
| 3                | 20S-18511-00             | FORK, SHIFT 1             | 1    |   |       |              |         |  |  |  |
| 4                | 20S-18512-00             | FORK, SHIFT 2             | 1    |   |       |              |         |  |  |  |
| 5                | 20S-18513-00             | FORK, SHIFT 3             | 1    |   |       |              |         |  |  |  |
| - <del>-</del> 6 | 20S-18535-00             | BAR, SHIFT FORK GUIDE 2   | 2    | - | -   - | † –          |         |  |  |  |
| 7                | 2C0-18536-00             | STOPPER, SHIFT BAR        | 1    |   |       |              |         |  |  |  |
| 8                | 2C0-18562-00             | PLATE, STOPPER 2          | 1    |   |       |              |         |  |  |  |
| 9                | 90110-06182              | BOLT, HEXAGON SOCKET HEAD | 2    |   |       |              |         |  |  |  |
|                  |                          |                           |      |   |       |              |         |  |  |  |
|                  |                          |                           |      |   | -   - | † -          |         |  |  |  |
|                  |                          |                           |      |   |       |              |         |  |  |  |
|                  |                          |                           |      |   |       |              |         |  |  |  |
|                  |                          |                           |      |   |       |              |         |  |  |  |
|                  |                          |                           |      |   |       |              |         |  |  |  |
|                  |                          |                           | -    | - |       | + -          |         |  |  |  |
|                  |                          |                           |      |   |       |              |         |  |  |  |
|                  |                          |                           |      |   |       |              |         |  |  |  |
|                  |                          |                           |      |   |       |              |         |  |  |  |
|                  |                          |                           |      |   |       |              |         |  |  |  |
|                  |                          |                           |      | - | -     | <del> </del> |         |  |  |  |
|                  |                          |                           |      |   |       |              |         |  |  |  |
|                  |                          |                           |      |   |       |              |         |  |  |  |
|                  |                          |                           |      |   |       |              |         |  |  |  |
|                  |                          |                           |      |   |       |              |         |  |  |  |
|                  |                          |                           |      | - | -     | <del> </del> |         |  |  |  |
|                  |                          |                           |      |   |       |              |         |  |  |  |
|                  |                          |                           |      |   |       |              |         |  |  |  |
|                  |                          |                           | 1    |   |       | 1            | L       |  |  |  |

FIG. 19 SHIFT SHAFT

| - 10       | i. 19 Shiri Shi | ni i                     |      |     |     | ,          |         |
|------------|-----------------|--------------------------|------|-----|-----|------------|---------|
| REF<br>NO. | PART NO.        | DESCRIPTION              | B791 |     |     |            | REMARKS |
| 1          | 90506–15005     | SPRING, TENSION          | 1    |     |     |            |         |
| 2          | 132-16346-00    | HOOK, SPRING             | 1    |     |     |            |         |
| 3          | 1D7-18127-00    | STOPPER, SCREW           | 1    |     |     |            |         |
| 4          | 20S-18101-02    | SHIFT SHAFT ASSY         | 1    |     |     |            |         |
| 5          | 90508-32141     | .SPRING, TORSION         | 1    |     |     |            |         |
| 6          | 2C0-18175-00    | SPACER                   | 1    |     | - - | † <b>-</b> |         |
| 7          | 20S-18140-00    | .STOPPER LEVER ASSY      | 1    |     |     |            |         |
| 8          | 90201-177G4     | .WASHER, PLATE           | 1    |     |     |            |         |
| 9          | 99009-17400     | .CIRCLIP                 | 1    |     |     |            |         |
| 10         | 90201-127E1     | WASHER, PLATE            | 1    |     |     |            |         |
| 11         | 93102–12106     | OIL SEAL (SD 12-22-5 HS) | 1    |     | -   | † –        |         |
| 12         | 90201-12575     | WASHER, PLATE            | 1    |     |     |            |         |
| 13         | 99002-10600     | CLIP                     | 1    |     |     |            |         |
| 14         | 20S-18112-00    | ARM, SHIFT               | 1    |     |     |            |         |
| 15         | 91312-06020     | BOLT                     | 1    |     |     |            |         |
| 16         | 93317–11295     | BEARING                  | 1    | - - | - - | † –        |         |
| 17         | 20S-18110-01    | SHIFT PEDAL ASSY         | 1    |     |     |            |         |
| 18         | 5EB-18113-00    | .COVER, SHIFT PEDAL      | 1    |     |     |            |         |
| 19         | 90201-12051     | WASHER, PLATE            | 1    |     |     |            |         |
| 20         | 90206-12005     | WASHER, WAVE             | 1    |     |     |            |         |
| 21         | 4BP-27434-01    | BOLT                     | 1    | - - | - - | † –        |         |
| 22         | 90201-08053     | WASHER, PLATE            | 1    |     |     |            |         |
| 23         | 3D8-18115-00    | ROD, SHIFT               | 1    |     |     |            |         |
| 24         | 90170-06026     | NUT                      | 1    |     |     |            |         |
| 25         | 95314-06700     | NUT                      | 1    |     |     |            |         |
| 26         | 5VX-18116-00    | JOINT, ROD 1             | 1    | - - | - - | † -        |         |
| 27         | 5VX-18154-00    | COVER, DUST              | 1    |     |     |            |         |
|            |                 |                          |      |     |     |            |         |