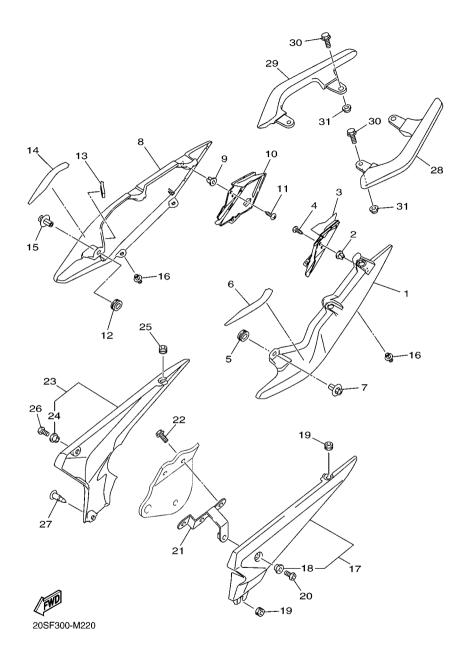

FIG. 10 INTAKE 2

| REF | PART NO.     | DESCRIPTION              | =      |          |      | REMARKS  |
|-----|--------------|--------------------------|--------|----------|------|----------|
| NO. | 20S-82386-10 | .EXTENSION, WIRE HARNESS | 1 B791 |          |      | NEWIANNO |
|     |              |                          |        |          |      |          |
|     | 5VX-13533-00 | .HOSE, VACUUM SENSING 4  | 1      |          |      |          |
|     | 5VX-14807-00 | .HOSE                    | 1      |          |      |          |
| 31  | 5VX-14503-00 | .ADJUST SCREW SET        | 1      |          |      |          |
| 32  | 90464–23041  | .CLAMP                   | 2      |          |      |          |
| 33  | 5S7-82380-00 | .SENSOR, PRESSURE        | 1      | - -      | -    |          |
|     |              |                          |        |          |      |          |
|     |              |                          |        |          |      |          |
|     |              |                          |        |          |      |          |
|     |              |                          |        |          |      |          |
|     |              |                          | _      | _        | -  - |          |
|     |              |                          |        |          |      |          |
|     |              |                          |        |          |      |          |
|     |              |                          |        |          |      |          |
|     |              |                          |        |          |      |          |
|     |              |                          |        |          |      |          |
|     |              |                          | -      | - -      | -    | -        |
|     |              |                          |        |          |      |          |
|     |              |                          |        |          |      |          |
|     |              |                          |        |          |      |          |
|     |              |                          |        |          |      |          |
|     |              |                          |        | <u> </u> |      |          |
|     |              |                          |        |          |      |          |
|     |              |                          |        |          |      |          |
|     |              |                          |        |          |      |          |
|     |              |                          |        |          |      |          |
|     |              |                          |        |          |      |          |
|     |              |                          | -      | - -      | -  - | _        |
|     |              |                          |        |          |      |          |
|     |              |                          |        |          |      |          |
|     |              |                          |        |          |      |          |