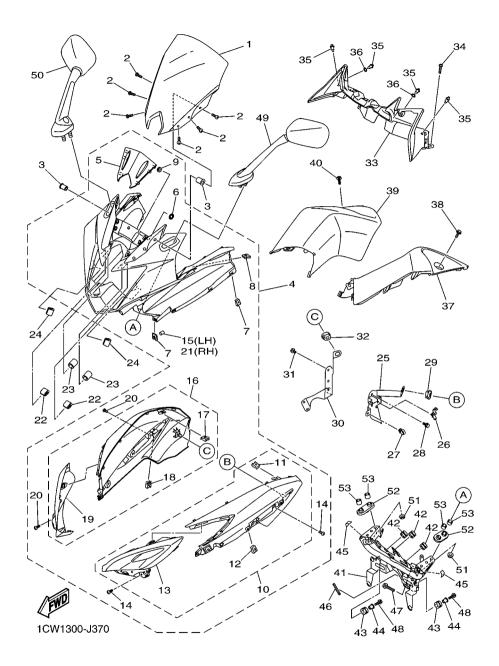

FIG. 27 FUEL TANK

|            | . Zi TOLL IAI   |                           |      |             |
|------------|-----------------|---------------------------|------|-------------|
| REF<br>NO. | PART NO.        | DESCRIPTION               | B791 | REMARKS     |
| 1          | 20S-YK241-00-PB | FUEL TANK COMP.           | 1    | UR FOR DNMN |
|            | 20S-YK241-00-P3 | FUEL TANK COMP.           | 1    | UR FOR BWC1 |
| 2          | 20S-24191-00    | BRACKET, FUEL TANK 1      | 1    |             |
| 3          | 90480-16010     | GROMMET                   | 2    |             |
| 4          | 90387-06068     | COLLAR                    | 2    |             |
| 5          | 90119-06264     | BOLT, WITH WASHER         |      | † -         |
| 6          | 20S-24183-00    | DAMPER, LOCATING 3        | 2    |             |
| 7          | 90465-15011     | CLAMP                     | 4    |             |
| 8          | 20S-13907-10    | FUEL PUMP COMP.           | 1    |             |
| 9          | 13S-24491-00    | BRACKET, FUEL PUMP        | 1    |             |
| 10         | 19B-24486-01    | O-RING                    |      | † -         |
| 11         | 90110-05028     | BOLT, HEXAGON SOCKET HEAD | 6    |             |
| 12         | 90111-06127     | BOLT,HEX. SOCKET BUTTON   | 2    |             |
| 13         | 5VX-24181-00    | DAMPER, LOCATING 1        | 2    |             |
| 14         | 90387-061W6     | COLLAR                    | 1    |             |
| 15         | 91312–06090     | BOLT                      |      | +-          |
| 16         | 20S-2413Y-00    | BRACKET, TANK FITTING     | 1    |             |
| 17         | 95702-06500     | NUT, FLANGE               | 2    |             |
| 18         | 90387-06299     | COLLAR                    | 2    |             |
| 19         | 20S-24181-00    | DAMPER, LOCATING 1        | 1    |             |
| 20         | 20S-2414H-00    | DAMPER, PLATE 1           |      | +-          |
| 21         | 20S-21296-00    | NUT                       | 1    |             |
| 22         | 39P-24602-10    | CAP ASSY                  | 1    |             |
| 23         | 90110-05112     | BOLT, HEXAGON SOCKET HEAD | 3    |             |
| 24         | 91317–05010     | BOLT                      | 1    |             |
| 25         | 5VX-13971-00    | PIPE, FUEL 1              |      | † -         |
| 26         | 90464-16005     | CLAMP                     | 1    |             |
|            |                 |                           |      |             |