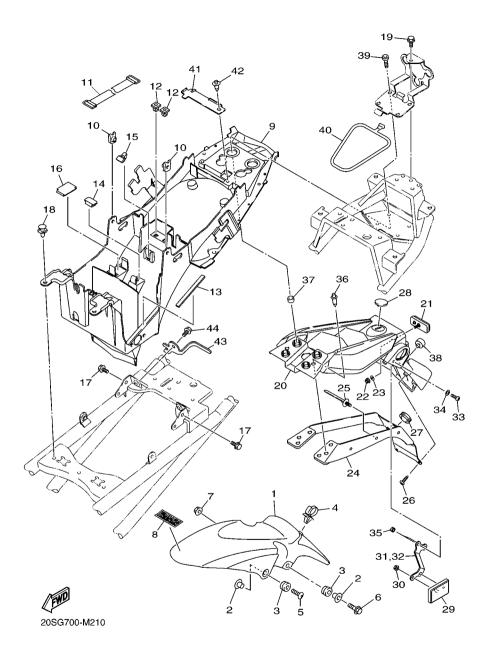

|                  |
| 19         | 95822–06010     | BOLT, FLANGE              |      | - - + - |                  |
| 20         | 20S-21629-10    | GUARD, MUD                | 1    |         |                  |
| 21         | 3Y6-85130-02    | REAR REFLECTOR ASSY       | 1    |         |                  |
| 22         | 95602-05100     | NUT, U                    | 1    |         |                  |
| 23         | 90201-05043     | WASHER, PLATE             | 1    |         |                  |
| 24         | 20S-21688-01    | BRACKET, REAR STAY        |      | - - + - |                  |
| 25         | 90464-31001     | CLAMP                     | 3    |         |                  |
|            |                 |                           |      |         |                  |



FIG. 21 FENDER

| FIG  | . 21 FENDER  |                        |      |       |              |         |
|------|--------------|------------------------|------|-------|--------------|---------|
| REF. | PART NO.     | DESCRIPTION            | B791 |       |              | REMARKS |
| 26   | 90160-05012  | SCREW, ROUND TAPPING   | 4    |       |              |         |
| 27   | 90480-23345  | GROMMET                | 1    |       |              |         |
| 28   | 4KN-2836B-10 | TUNING FORK MARK       | 1    |       |              |         |
| 29   | 5SL-85110-00 | REFLECTOR ASSY         | 2    |       |              |         |
| 30   | 95602-05200  | NUT, SELF-LOCKING      | 2    |       |              |         |
| 31   | 36P-2164F-00 | STAY 1                 | 1    | <br>- | <del>