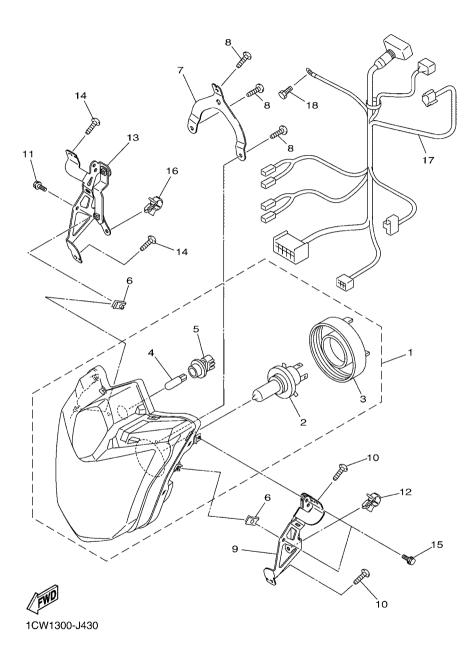

|   |      |      |       |         |
|            |              |                          |   |      |      |       |         |
|            |              |                          |   |      |      |       |         |
|            |              |                          |   |      |      |       |         |
|            |              |                          |   |      |      |       |         |
|            |              |                          |   | - 🕂  | -  - | - + - |         |
|            |              |                          |   |      |      |       |         |
|            |              |                          |   |      |      |       |         |
|            |              |                          | · | _    | _    |       |         |



FIG. 43 HEADLIGHT

| FIG        | . 43 HEADLIG | ın ı                       |             |         |         |
|------------|--------------|----------------------------|-------------|---------|---------|
| REF<br>NO. |              | DESCRIPTION                | B791        |         | REMARKS |
| 1          | 36C-84300-10 | HEADLIGHT ASSY             | 1           |         |         |
| 2          | 4K0-84314-G0 | .BULB (12V 60/55W HALOGEN) | 1           |         |         |
| 3          | 5JW-84397-00 | .COVER, SOCKET             | 1           |         |         |
| 4          | 5DM-84347-00 | .BULB (12V-5W)             | 1           |         |         |
| 5          | 5JW-84346-00 | .SOCKET, PILOT LIGHT       | 1           |         |         |
| 6          | 90183–06069  | NUT,