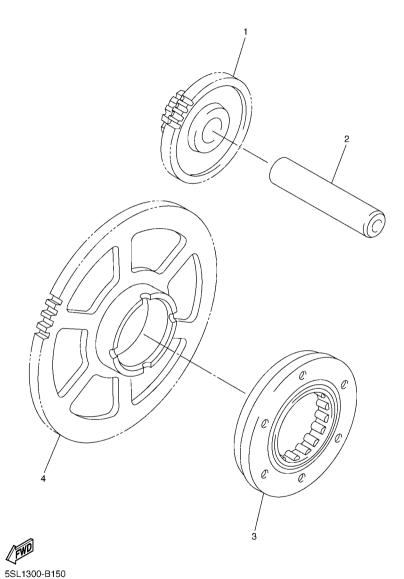

FIG. 13 CRANKCASE

|            |              | A0L                       |      | T                  | 1 |              |
|------------|--------------|---------------------------|------|--------------------|---|--------------|
| REF<br>NO. | PART NO.     | DESCRIPTION               | B791 |                    |   | REMARKS      |
| 1          | 20S-15100-09 | CRANKCASE ASSY            | 1    |                    |   |              |
| 2          | 5EB-15155-00 | .NOZZLE 3                 | 4    |                    |   |              |
| 3          | 93210-04092  | .O-RING                   | 4    |                    |   |              |
| 4          | 99530-10014  | .PIN, DOWEL               | 3    |                    |   |              |
| 5          | 5SL-15189-00 | PLUG                      | 1    |                    |   |              |
| 6          | 90149–06082  | SCREW                     | -    | † -                | - | + -          |
| 7          | 90119-08083  | BOLT, WITH WASHER         | 8    |                    |   |              |
| 8          | 90119-08084  | BOLT, WITH WASHER         | 2    |                    |   |              |
| 9          | 95812-06055  | BOLT, FLANGE              | 6    |                    |   |              |
| 10         | 95812-08065  | BOLT, FLANGE              | 2    |                    |   |              |
| 11         | 90109–06168  | BOLT                      | - 2  | <del>  -   -</del> | - | -            |
| 12         | 95812-06065  | BOLT, FLANGE              | 2    |                    |   |              |
| 13         | 95812-06045  | BOLT, FLANGE              | 3    |                    |   |              |
| 14         | 95812-06100  | BOLT, FLANGE              | 1    |                    |   |              |
| 15         | 90105-06145  | BOLT, FLANGE              | 1    |                    |   |              |
| 16         | 20S-11165-00 | PLATE, BREATHER           | - 1  | <del> </del>       | - | -            |
| 17         | 90149-06082  | SCREW                     | з    |                    |   |              |
| 18         | 20S-15413-00 | COVER                     | 1    |                    |   |              |
| 19         | 20S-15462-00 | GASKET, CRANKCASE COVER 3 | 1    |                    |   |              |
| 20         | 91312-06025  | BOLT                      | 6    |                    |   |              |
| 21         | 36Y-15189-00 | PLUG                      | - 2  | <del> </del>       | - | -            |
| 22         | 93210-16325  | O-RING                    | 2    |                    |   |              |
| 23         | 5EB-15362-10 | PLUG, OIL LEVEL           | 1    |                    |   |              |
| 24         | 93210-09165  | O-RING                    | 1    |                    |   |              |
| 25         | 20S-15544-00 | STAY 1                    | 1    |                    |   |              |
| 26         | 95022–06012  | BOLT, FLANGE              | - 2  | - -                | - | <del> </del> |
| 27         | 90464-34002  | CLAMP                     | 1    |                    |   |              |