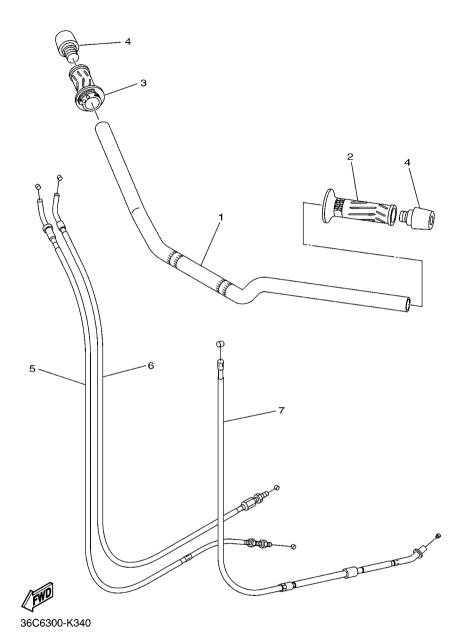

FIG. 21 FENDER

| FIG  | . 21 FENDER  |                        |      |       |              |         |
|------|--------------|------------------------|------|-------|--------------|---------|
| REF. | PART NO.     | DESCRIPTION            | B791 |       |              | REMARKS |
| 26   | 90160-05012  | SCREW, ROUND TAPPING   | 4    |       |              |         |
| 27   | 90480-23345  | GROMMET                | 1    |       |              |         |
| 28   | 4KN-2836B-10 | TUNING FORK MARK       | 1    |       |              |         |
| 29   | 5SL-85110-00 | REFLECTOR ASSY         | 2    |       |              |         |
| 30   | 95602-05200  | NUT, SELF-LOCKING      | 2    |       |              |         |
| 31   | 36P-2164F-00 | STAY 1                 | 1    | <br>- | <del> </del> |         |
| 32   | 36P-2164G-00 | STAY 2                 | 1    |       |              |         |
| 33   | 98502-04012  | SCREW, PAN HEAD        | 4    |       |              |         |
| 34   | 92902-04600  | WASHER, PLATE          | 4    |       |              |         |
| 35   | 95602-04100  | NUT, U                 | 4    |       |              |         |
| 36   | 90269-07001  | RIVET                  | 2    | <br>- | <del> </del> |         |
| 37   | 90387-06232  | COLLAR                 | 4    |       |              |         |
| 38   | 5JW-24741-00 | PAD, SEAT              | 1    |       |              |         |
| 39   | 91312-08025  | BOLT                   | 4    |       |              |         |
| 40   | 3YX-21376-00 | BAND, TOOL             | 1    |       |              |         |
| 41   | 20S-21677-01 | PLATE, FITTING 3       | 1    | <br>  | † –          |         |
| 42   | 90269-06008  | RIVET                  | 1    |       |              |         |
| 43   | 20S-2115J-01 | BRACKET, HELMET HANGER | 1    |       |              |         |
| 44   | 95822-06012  | BOLT, FLANGE           | 1    |       |              |         |
|      |              |                        |      |       |              |         |
|      |              |                        |      | <br>  | † –          |         |
|      |              |                        |      |       |              |         |
|      |              |                        |      |       |              |         |
|      |              |                        |      |       |              |         |
|      |              |                        |      |       |              |         |
|      |              |                        | -    | <br>- | <del> </del> |         |
|      |              |                        |      |       |              |         |
|      |              |                        |      |       |              |         |