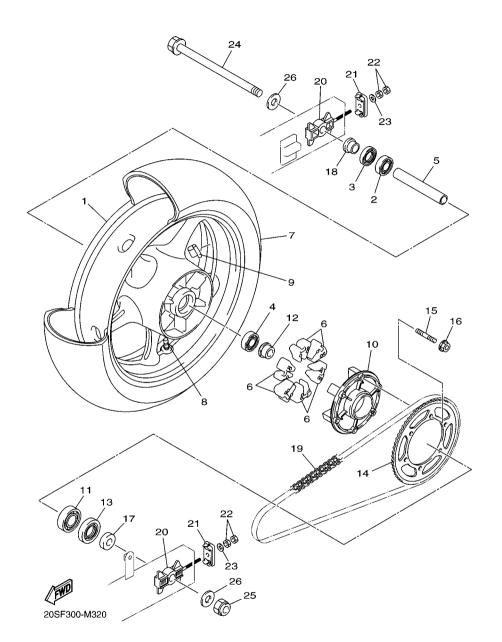

FIG. 18 SHIFT CAM & FORK

| FIG              | FIG. 18 SHIFT CAM & FORK |                           |      |   |       |              |         |  |  |  |
|------------------|--------------------------|---------------------------|------|---|-------|--------------|---------|--|--|--|
| REF<br>NO.       | PART NO.                 | DESCRIPTION               | B791 |   |       |              | REMARKS |  |  |  |
| 1                | 20S-18540-00             | SHIFT CAM ASSY            | 1    |   |       |              |         |  |  |  |
| 2                | 136–18542–00             | .POINT, NEUTRAL           | 1    |   |       |              |         |  |  |  |
| 3                | 20S-18511-00             | FORK, SHIFT 1             | 1    |   |       |              |         |  |  |  |
| 4                | 20S-18512-00             | FORK, SHIFT 2             | 1    |   |       |              |         |  |  |  |
| 5                | 20S-18513-00             | FORK, SHIFT 3             | 1    |   |       |              |         |  |  |  |
| - <del>-</del> 6 | 20S-18535-00             | BAR, SHIFT FORK GUIDE 2   | 2    | - | -   - | † –          |         |  |  |  |
| 7                | 2C0-18536-00             | STOPPER, SHIFT BAR        | 1    |   |       |              |         |  |  |  |
| 8                | 2C0-18562-00             | PLATE, STOPPER 2          | 1    |   |       |              |         |  |  |  |
| 9                | 90110-06182              | BOLT, HEXAGON SOCKET HEAD | 2    |   |       |              |         |  |  |  |
|                  |                          |                           |      |   |       |              |         |  |  |  |
|                  |                          |                           |      |   | -   - | † -          |         |  |  |  |
|                  |                          |                           |      |   |       |              |         |  |  |  |
|                  |                          |                           |      |   |       |              |         |  |  |  |
|                  |                          |                           |      |   |       |              |         |  |  |  |
|                  |                          |                           |      |   |       |              |         |  |  |  |
|                  |                          |                           | -    | - |       | + -          |         |  |  |  |
|                  |                          |                           |      |   |       |              |         |  |  |  |
|                  |                          |                           |      |   |       |              |         |  |  |  |
|                  |                          |                           |      |   |       |              |         |  |  |  |
|                  |                          |                           |      |   |       |              |         |  |  |  |
|                  |                          |                           |      | - | -     | <del> </del> |         |  |  |  |
|                  |                          |                           |      |   |       |              |         |  |  |  |
|                  |                          |                           |      |   |       |              |         |  |  |  |
|                  |                          |                           |      |   |       |              |         |  |  |  |
|                  |                          |                           |      |   |       |              |         |  |  |  |
|                  |                          |                           |      | - | -     | <del> </del> |         |  |  |  |
|                  |                          |                           |      |   |       |              |         |  |  |  |
|                  |                          |                           |      |   |       |              |         |  |  |  |
|                  |                          |                           | 1    |   |       | 1            | L       |  |  |  |

FIG. 19 SHIFT SHAFT

| - 10       | i. 19 Shiri Shi | ni i                     |      |     |     | ,          |         |
|------------|-----------------|--------------------------|------|-----|-----|------------|---------|
| REF<br>NO. | PART NO.        | DESCRIPTION              | B791 |     |     |            | REMARKS |
| 1          | 90506–15005     | SPRING, TENSION          | 1    |     |     |            |         |
| 2          | 132-16346-00    | HOOK, SPRING             | 1    |     |     |            |         |
| 3          | 1D7-18127-00    | STOPPER, SCREW           | 1    |     |     |            |         |
| 4          | 20S-18101-02    | SHIFT SHAFT ASSY         | 1    |     |     |            |         |
| 5          | 90508-32141     | .SPRING, TORSION         | 1    |     |     |            |         |
| 6          | 2C0-18175-00    | SPACER                   | 1    |     | - - | † <b>-</b> |         |
| 7          | 20S-18140-00    | .STOPPER LEVER ASSY      | 1    |     |     |            |         |
| 8          | 90201-177G4     | .WASHER, PLATE           | 1    |     |     |            |         |
| 9          | 99009-17400     | .CIRCLIP                 | 1    |     |     |            |         |
| 10         | 90201-127E1     | WASHER, PLATE            | 1    |     |     |            |         |
| 11         | 93102–12106     | OIL SEAL (SD 12-22-5 HS) | 1    |     | -   | † –        |         |
| 12         | 90201-12575     | WASHER, PLATE            | 1    |     |     |            |         |
| 13         | 99002-10600     | CLIP                     | 1    |     |     |            |         |
| 14         | 20S-18112-00    | ARM, SHIFT               | 1    |     |     |            |         |
| 15         | 91312-06020     | BOLT                     | 1    |     |     |            |         |
| 16         | 93317–11295     | BEARING                  | 1    | - - | - - | † –        |         |
| 17         | 20S-18110-01    | SHIFT PEDAL ASSY         | 1    |     |     |            |         |
| 18         | 5EB-18113-00    | .COVER, SHIFT PEDAL      | 1    |     |     |            |         |
| 19         | 90201-12051     | WASHER, PLATE            | 1    |     |     |            |         |
| 20         | 90206-12005     | WASHER, WAVE             | 1    |     |     |            |         |
| 21         | 4BP-27434-01    | BOLT                     | 1    | - - | - - | † –        |         |
| 22         | 90201-08053     | WASHER, PLATE            | 1    |     |     |            |         |
| 23         | 3D8-18115-00    | ROD, SHIFT               | 1    |     |     |            |         |
| 24         | 90170-06026     | NUT                      | 1    |     |     |            |         |
| 25         | 95314-06700     | NUT                      | 1    |     |     |            |         |
| 26         | 5VX-18116-00    | JOINT, ROD 1             | 1    | - - | - - | † -        |         |
| 27         | 5VX-18154-00    | COVER, DUST              | 1    |     |     |            |         |
|            |                 |                          |      |     |     |            |         |