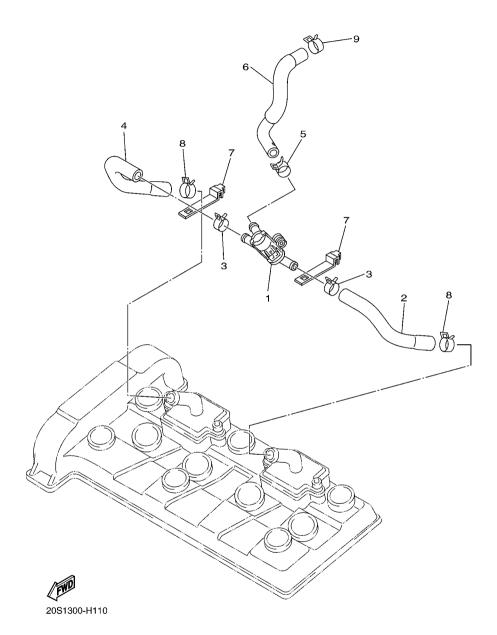

FIG. 11 AIR INDUCTION SYSTEM

| 110        | I. II AIN INDUC | CHON STSTEW        |          |      |       |         |
|------------|-----------------|--------------------|----------|------|-------|---------|
| REF<br>NO. | DADT NO         | DESCRIPTION        | B791     |      |       | REMARKS |
| 1          | 20S-14840-00    | AIR CUT VALVE ASSY | 1        |      |       |         |
| 2          | 20S-14881-00    | HOSE, BEND 1       | 1        |      |       |         |
| 3          | 90467-17089     | CLIP               | 2        |      |       |         |
| 4          | 20S-14882-00    | HOSE, BEND 2       | 1        |      |       |         |
| 5          | 90467-17089     | CLIP               | 1        |      |       |         |
| 6          | 20S-14883-00    | HOSE, BEND 3       | 1        | -  - | - † - | -       |
| 7          | 5JW-14723-00    | COVER 1            | 2        |      |       |         |
| 8          | 90467–17003     | CLIP               | 2        |      |       |         |
| 9          | 90467–17128     | CLIP               | 1        |      |       |         |
|            |                 |                    |          |      |       |         |
|            |                 |                    |          | -  - | - + - |         |
|            |                 |                    |          |      |       |         |
|            |                 |                    |          |      |       |         |
|            |                 |                    |          |      |       |         |
|            |                 |                    |          |      |       |         |
|            |                 |                    |          | -  - | - + - | -       |
|            |                 |                    |          |      |       |         |
|            |                 |                    |          |      |       |         |
|            |                 |                    |          |      |       |         |
|            |                 |                    |          |      |       |         |
|            |                 |                    |          | -  - | _     | -       |
|            |                 |                    |          |      |       |         |
|            |                 |                    |          |      |       |         |
|            |                 |                    |          |      |       |         |
|            |                 |                    |          |      |       |         |
|            |                 |                    | <u> </u> | _    | _     |         |
|            |                 |                    |          |      |       |         |
|            |                 |                    |          |      |       |         |
|            |                 |                    |          |      |       |         |