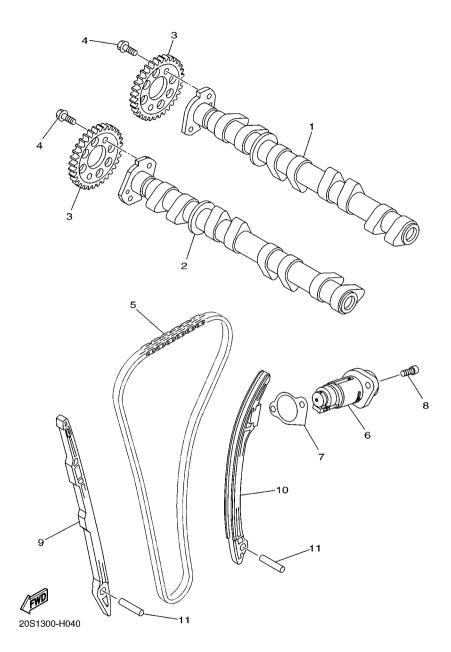

### FIG. 4 CAMSHAFT & CHAIN

|                   | id. 4 Callottal La Chair |                           |      |  |   |     |       |
|-------------------|--------------------------|---------------------------|------|--|---|-----|-------|
| REF<br>NO.        | PART NO.                 | DESCRIPTION               | B791 |  |   | REM | IARKS |
| 1                 | 20S-12170-00             | CAMSHAFT ASSY 1           | 1    |  |   |     |       |
| 2                 | 20S-12180-00             | CAMSHAFT ASSY 2           | 1    |  |   |     |       |
| 3                 | 20S-12176-00             | SPROCKET, CAM CHAIN       | 2    |  |   |     |       |
| 4                 | 90105-07004              | BOLT, FLANGE              | 4    |  |   |     |       |
| 5                 | 94591–68120              | CHAIN (98XRH2010-120N2)   | 1    |  |   |     |       |
| 6                 | 20S-12210-10             | TENSIONER ASSY, CAM CHAIN | 1    |  | - |     |       |
| 7                 | 2C0-12213-00             | GASKET, TENSIONER CASE    | 1    |  |   |     |       |
| 8                 | 90110-06335              | BOLT, HEXAGON SOCKET HEAD | 2    |  |   |     |       |
| 9                 | 2C0-12251-00             | DAMPER, CHAIN 1           | 1    |  |   |     |       |
| 10                | 13S-12252-00             | DAMPER, CHAIN 2           | 1    |  |   |     |       |
| - <del>-</del> 11 | 93607–44002              | PIN, DOWEL                | 2    |  | - |     |       |
|                   |                          |                           |      |  |   |     |       |
|                   |                          |                           |      |  |   |     |       |
|                   |                          |                           |      |  |   |     |       |
|                   |                          |                           |      |  |   |     |       |
|                   |                          |                           | _    |  | _ |     |       |
|                   |                          |                           |      |  |   |     |       |
|                   |                          |                           |      |  |   |     |       |
|                   |                          |                           |      |  |   |     |       |
|                   |                          |                           |      |  |   |     |       |
|                   |                          |                           |      |  |   |     |       |
|                   |                          |                           |      |  |   |     |       |
|                   |                          |                           |      |  |   |     |       |
|                   |                          |                           |      |  |   |     |       |
|                   |                          |                           |      |  |   |     |       |
|                   |                          |                           |      |  |   |     |       |
|                   |                          |                           | -    |  | - |     |       |
|                   |                          |                           |      |  |   |     |       |
|                   |                          |                           |      |  |   |     |       |
|                   |                          |                           |      |  |   | •   |       |