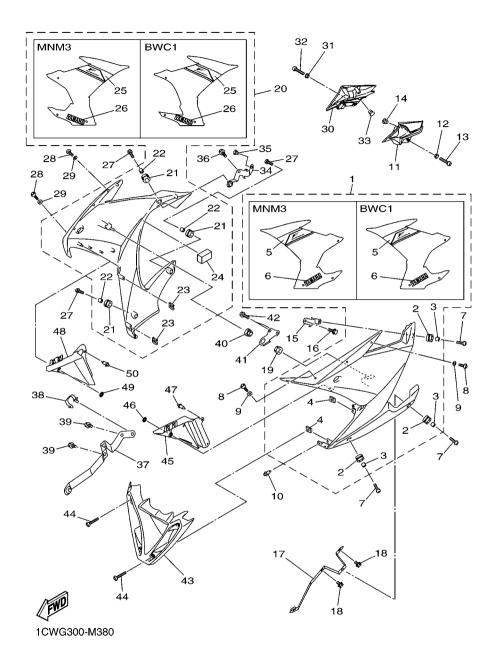

FIG. 27 FUEL TANK

|            | . Zi TOLL IAI   |                           |      |             |
|------------|-----------------|---------------------------|------|-------------|
| REF<br>NO. | PART NO.        | DESCRIPTION               | B791 | REMARKS     |
| 1          | 20S-YK241-00-PB | FUEL TANK COMP.           | 1    | UR FOR DNMN |
|            | 20S-YK241-00-P3 | FUEL TANK COMP.           | 1    | UR FOR BWC1 |
| 2          | 20S-24191-00    | BRACKET, FUEL TANK 1      | 1    |             |
| 3          | 90480-16010     | GROMMET                   | 2    |             |
| 4          | 90387-06068     | COLLAR                    | 2    |             |
| 5          | 90119-06264     | BOLT, WITH WASHER         |      | † -         |
| 6          | 20S-24183-00    | DAMPER, LOCATING 3        | 2    |             |
| 7          | 90465-15011     | CLAMP                     | 4    |             |
| 8          | 20S-13907-10    | FUEL PUMP COMP.           | 1    |             |
| 9          | 13S-24491-00    | BRACKET, FUEL PUMP        | 1    |             |
| 10         | 19B-24486-01    | O-RING                    |      | † -         |
| 11         | 90110-05028     | BOLT, HEXAGON SOCKET HEAD | 6    |             |
| 12         | 90111-06127     | BOLT,HEX. SOCKET BUTTON   | 2    |             |
| 13         | 5VX-24181-00    | DAMPER, LOCATING 1        | 2    |             |
| 14         | 90387-061W6     | COLLAR                    | 1    |             |
| 15         | 91312–06090     | BOLT                      |      | +-          |
| 16         | 20S-2413Y-00    | BRACKET, TANK FITTING     | 1    |             |
| 17         | 95702-06500     | NUT, FLANGE               | 2    |             |
| 18         | 90387-06299     | COLLAR                    | 2    |             |
| 19         | 20S-24181-00    | DAMPER, LOCATING 1        | 1    |             |
| 20         | 20S-2414H-00    | DAMPER, PLATE 1           |      | +-          |
| 21         | 20S-21296-00    | NUT                       | 1    |             |
| 22         | 39P-24602-10    | CAP ASSY                  | 1    |             |
| 23         | 90110-05112     | BOLT, HEXAGON SOCKET HEAD | 3    |             |
| 24         | 91317–05010     | BOLT                      | 1    |             |
| 25         | 5VX-13971-00    | PIPE, FUEL 1              |      | † -         |
| 26         | 90464-16005     | CLAMP                     | 1    |             |
|            |                 |                           |      |             |