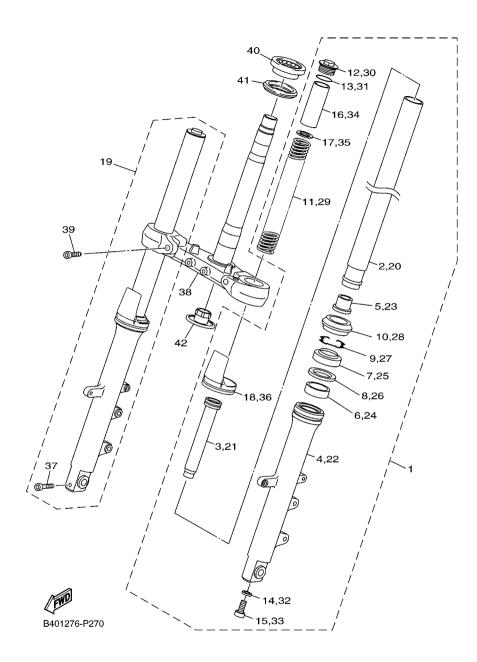

|     |   |         |  |
| 21         | 90464–16003     | CLAMP                | 1    | -   | - | +-      |  |
|            |                 |                      |      |     |   |         |  |
|            |                 |                      |      |     |   |         |  |
|            |                 |                      |      |     |   |         |  |
|            |                 |                      |      |     |   |         |  |
|            |                 |                      |      |     | l |         |  |
|            |                 |                      |      |     |   |         |  |
|            |                 |                      |      |     |   |         |  |
|            |                 |                      |      |     |   |         |  |



FIG. 26 FRONT FORK

| REF            |              | DECODINE CO.                | 1-1    | DEM. 2.72 |
|----------------|--------------|-----------------------------|--------|-----------|
| NO.            | PART NO.     | DESCRIPTION                 | B791   | REMARKS   |
| 1              | B40-23102-00 | FRONT FORK ASSY (L.H)       | 1      |           |
| 2              | B40-23110-00 | .INNER TUBE COMP.1          | 1      |           |
| 3              | B40-23170-00 | .CYLINDER COMP., FRONT FORK | 1      |           |
| 4              | B40-23126-00 | .TUBE, OUTER (L.H)          | 1      |           |
| 5              | 4YR-23173-00 | .SPINDLE, TAPER             | 1      | (KYB)     |
| 6              | 4FM-23125-40 | .METAL, SLIDE 1             | -1 - - | -         |
| 7