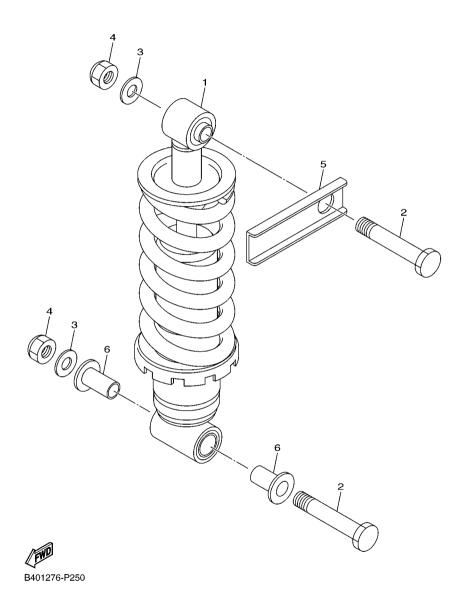

1668-A1 | LABEL, TIRE           | 1    | - | <br>- † | -  |      |   |
| 22         | 3XL-F178A-00 | LABEL                 | 1    |   |         |    |      |   |
|            |              |                       |      |   |         |    |      |   |
|            |              |                       |      |   |         |    |      |   |
|            |              |                       |      |   |         |    |      |   |
|            |              |                       |      | - | <br>- + | -  |      |   |
|            |              |                       |      |   |         |    |      |   |
|            |              |                       |      |   |         |    |      |   |
|            |              |                       | 1    |   |         |    |      |   |



FIG. 24 REAR SUSPENSION

|                  | . 24 HEAH OU |                           |  |      |      | _ |      |                   |
|------------------|--------------|---------------------------|--|------|------|---|------|-------------------|
| REF<br>NO.       |              | DESCRIPTION               |  | B791 |      |   |      | REMARKS           |
| 1                | B40-22210-00 | SHOCK ABSORBER ASSY, REAR |  | 1    |      |   |      |                   |
| 2                | 90109-125F1  | BOLT                      |  | 2    |      |   |      |                   |
| 3                | 90201-12050  | WASHER, PLATE             |  | 2    |      |   |      |                   |
| 4                | 95612-12100  | NUT, U                    |  | 2    |      |   |      |