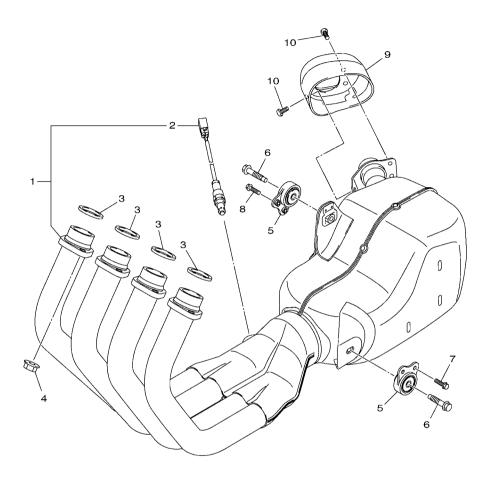

### FIG. 12 EXHAUST

| FIG        | . 12 EXHAUS  | Γ                                       |  |      |       |       |         |
|------------|--------------|-----------------------------------------|--|------|-------|-------|---------|
| REF<br>NO. |              | DESCRIPTION                             |  | B791 |       |       | REMARKS |
| 1          | 20S-14710-20 | MUFFLER ASSY 1                          |  | 1    |       |       |         |
| 2          | 20S-8592A-00 | .SENSOR, OXYGEN                         |  | 1    |       |       |         |
| 3          | 3YF-14613-01 | GASKET, EXHAUST PIPE                    |  | 4    |       |       |         |
| 4          | 90179-08410  | NUT                                     |  | 8    |       |       |         |
| 5          | 20S-21445-01 | STAY, MUFFLER 1                         |  | 2    |       |       |         |
| 6          | 90105–08164  | BOLT, FLANGE                            |  | 2    | -     | - + - | -       |
| 7          | 95824-06020  | BOLT, FLANGE                            |  | 2    |       |       |         |
| 8          | 95824-06016  | BOLT, FLANGE                            |  | 2    |       |       |         |
| 9          | 20S-14799-00 | CAP                                     |  | 1    |       |       |         |
| 10         | 92014-06010  | BOLT, BUTTON HEAD                       |  | 3    |       |       |         |
|            |              | . – – – – – – – – – – – – – – – – – – – |  |      | · -   | - + - | -       |
|            |              |                                         |  |      |       |       |         |
|            |              |                                         |  |      |       |       |         |
|            |              |                                         |  |      |       |       |         |
|            |              |                                         |  |      |       |       |         |
|            |              |                                         |  |      |       |       |         |
|            |              |                                         |  |      |       | _     |         |
|            |              |                                         |  |      |       |       |         |
|            |              |                                         |  |      |       |       |         |
|            |              |                                         |  |      |       |       |         |
|            |              |                                         |  |      |       |       |         |
|            |              |                                         |  |      |       |       |         |
|            |              |                                         |  |      |       |       |         |
| _          |              |                                         |  |      | -   - | -     |         |
|            |              |                                         |  |      |       |       |         |
|            |              |                                         |  |      |       |       |         |
|            |              |                                         |  |      |       |       |         |
|            |              |                                         |  |      |       |       |         |
|            |              |                                         |  |      |       |       |         |
|            |              |                                         |  |      | -  -  | -     | -       |
|            |              |                                         |  |      |       |       |         |
|            |              |                                         |  |      |       |       |         |
|            |              |                                         |  |      |       |       |         |
|            |              |                                         |  |      |       |       |         |