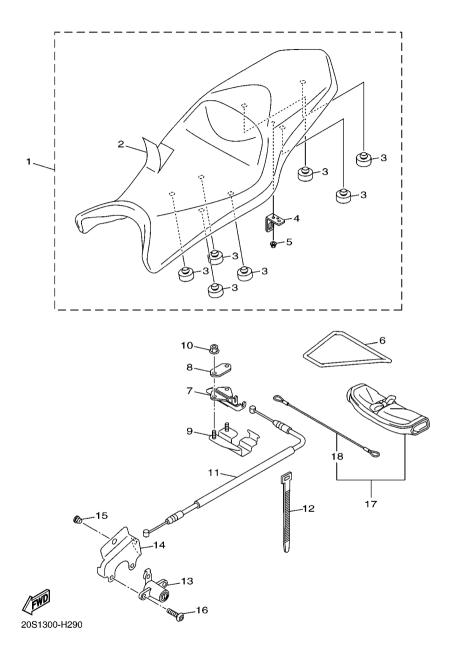

|               |                        |      | - |      | +-  |         |
|            |               |                        |      |   |      |     |         |
|            |               |                        |      |   |      |     |         |
|            |               |                        |      |   |      |     |         |
|            |               |                        |      |   |      |     |         |
|            |               |                        | <br> | _ | _    | -   |         |
|            |               |                        |      |   |      |     |         |
|            |               |                        |      |   |      |     |         |
|            |               |                        |      |   |      |     |         |



FIG. 28 SEAT

| FIG        | . 28 51   | EAI               |                      |      |   |       |                |     |         |  |
|------------|-----------|-------------------|----------------------|------|---|-------|----------------|-----|---------|--|
| REF<br>NO. | PAF       | RT NO.            | DESCRIPTION          | B791 |   |       |                | REM | ARKS    |  |
| 1          | 20S-24730 | ) <del>-</del> 20 | DOUBLE SEAT ASSY     | 1    |   |       |                |     |         |  |
| 2          | 20S-2470F | <del>-</del> 20   | .SEAT COVER COMP.    | 1    |   |       |                |     |         |  |
| 3          | 371–27114 | -00               | .STOPPER, MAIN STAND | 7    |   |       |                |     |         |  |
| 4          | 4NK-24728 | 3–00