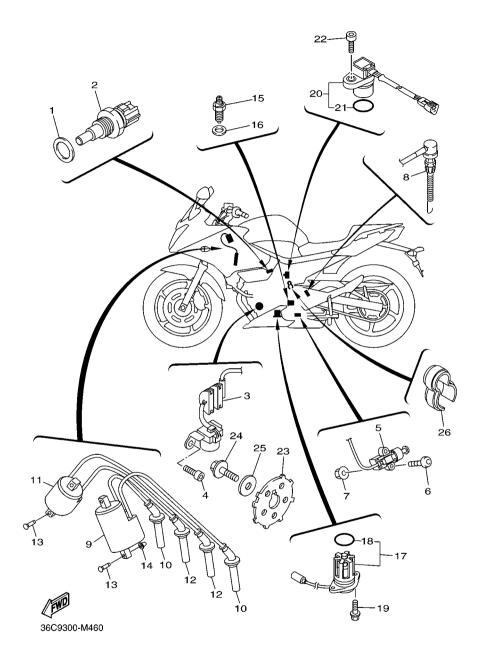

FIG. 9 INTAKE

|                | . J INTAKE   |                           |                |      |     |              |         |
|----------------|--------------|---------------------------|----------------|------|-----|--------------|---------|
| REF<br>NO.     | ΡΔΑΤ ΝΩ      | DESCRIPTION               | B791           |      |     |              | REMARKS |
| 1              | 20S-13586-00 | JOINT, CARBURETOR 1       | 1              |      |     |              |         |
| 2              | 20S-13596-00 | JOINT, CARBURETOR 2       | 1              |      |     |              |         |
| 3              | 91312-06020  | BOLT                      | 6              |      |     |              |         |
| 4              | 90450-63006  | HOSE CLAMP ASSY           | 4              |      |     |              |         |
| 5              | 20S-14411-00 | CASE, AIR CLEANER 1       | 1              |      |     |              |         |
| 6              | 20S-14421-00 | CASE, AIR CLEANER 2       | 1              |      | - - | - -          |         |
| 7              | 20S-14452-00 | SEAL                      | 1              |      |     |              |         |
| 8              | 98902-05020  | SCREW, BIND               | 9              |      |     |              |         |
| 9              | 20S-14451-00 | ELEMENT, AIR CLEANER      | 1              |      |     |              |         |
| 10             | 20S-14457-00 | SEAL                      | 1              |      |     |              |         |
| 11             | 20S-14453-00 | JOINT, AIR CLEANER 1      | 2              | -  - | -   | <del> </del> |         |
| 12             | 20S-14463-00 | JOINT, AIR CLEANER 2      | 2              |      |     |              |         |
| 13             | 4D9-1443E-00 | PIPE, DRAIN               | 1              |      |     |              |         |
| 14             | 90467-10041  | CLIP                      | 1              |      |     |              |         |
| 15             | 90450-53007  | HOSE CLAMP ASSY           | 4              |      |     |              |         |
| 1 <u>6</u>     | 90480–12314  | -GROMMET                  | - <sub>1</sub> | -  - | -   | <del> </del> |         |
| 17             | 20S-15373-00 | PIPE, BREATHER            | 1              |      |     |              |         |
| 18             | 90467–15001  | CLIP                      | 1              |      |     |              |         |
| 19             | 8FP-85886-00 | SENSOR, AIR TEMPERATURE   | 1              |      |     |              |         |
| 20             | 98902-05012  | SCREW, BIND               | 1              |      |     |              |         |
| 21             | 90387–06205  | COLLAR                    | - <sub>1</sub> |      | - - | <del> </del> |         |
| 22             | 90467–14015  | CLIP                      | 1              |      |     |              |         |
| 23             | 5VX-14148-01 | PIPE                      | 2              |      |     |              |         |
| 24             | 90467–17003  | CLIP                      | 2              |      |     |              |         |
| 25             | 20S-1445C-00 | HOLDER                    | 1              |      |     |              |         |
| <u>_</u><br>26 | 90110-06233  | BOLT, HEXAGON SOCKET HEAD | - <sub>1</sub> |      | - - | <del> </del> |         |
|                |              |                           |                |      |     |              |         |
|                |              |                           |                |      |     |              |         |
|                |              | <del>-</del>              |                |      |     |              |         |

FIG. 10 INTAKE 2

| REF |              |                         |      |         |
|-----|--------------|-------------------------|------|---------|
| NO. | PART NO.     | DESCRIPTION             | B791 | REMARKS |
| 1   | 20S-13750-20 | THROTTLE BODY ASSY      | 1    |         |
| 2   | 5VX-14348-00 | .PIPE 1                 | 2    |         |
| 3   | 8FP-13556-00 | .RUBBER, INJECTOR       | 4    |         |
| 4   | 5VX-13761-00 | .INJECTOR               | 4    |         |
| 5   | 5PS-14147-00 | O-RING                  | 1    |         |
| 6   | 2D1-85885-00 | .THROTTLE SENSOR ASSY   |      | - † -   |
| 7   | 4KM-24453-00 | .SCREW                  | 2    |         |
| 8   | 5VX-14149-00 | .PIPE                   | 1    |         |
| 9   | 5VX-14565-00 | .SCREW                  | 1    |         |
| 10  | 98507-05010  | .SCREW, PAN HEAD        | 2    |         |
| 11  | 98507–06012  | .SCREW, PAN HEAD        |      | -       |
| 12  | 5VX-14396-00 | .PIPE                   | 1    |         |
| 13  | 3UH-14937-00 | .CLIP                   | 8    |         |
| 14  | 5VX-14987-00 | .HOSE                   | 1    |         |
| 15  | 68V-24376-00 | .PIPE, JOINT 1          | 2    |         |
| 16  | 3XV-14251-00 | .NIPPLE                 |      | -       |
| 17  | 5FL-14348-10 | .PIPE 1                 | 4    |         |
| 18  | 68V-13533-00 | .HOSE, VACUUM SENSING 4 | 2    |         |
| 19  | 5VX-1410E-00 | .HOSE                   | 1    |         |
| 20  | 5PW-14251-00 | .NIPPLE                 | 4    |         |
| 21  | 4KM-14137-00 | .CLIP                   |      | -       |
| 22  | 5JW-14104-00 | .AIR SCREW SET          | 4    |         |
| 23  | 3H1-14147-00 | O-RING                  | 1    |         |
| 24  | 5VX-14349-00 | .PIPE                   | 2    |         |
| 25  | 90467-11090  | .CLIP                   | 1    |         |
| 26  | 20S-1243E-00 | .HOSE 2                 |      | -       |
| 27  | 5VX-13160-00 | .DELIVERY PIPE ASSY 1   | 1    |         |

FIG. 10 INTAKE 2

| REF | PART NO.     | DESCRIPTION              | =      |          |      | REMARKS  |
|-----|--------------|--------------------------|--------|----------|------|----------|
| NO. | 20S-82386-10 | .EXTENSION, WIRE HARNESS | 1 B791 |          |      | NEWIANNO |
|     |              |                          |        |          |      |          |
|     | 5VX-13533-00 | .HOSE, VACUUM SENSING 4  | 1      |          |      |          |
|     | 5VX-14807-00 | .HOSE                    | 1      |          |      |          |
| 31  | 5VX-14503-00 | .ADJUST SCREW SET        | 1      |          |      |          |
| 32  | 90464–23041  | .CLAMP                   | 2      |          |      |          |
| 33  | 5S7-82380-00 | .SENSOR, PRESSURE        | 1      | - -      | -    |          |
|     |              |                          |        |          |      |          |
|     |              |                          |        |          |      |          |
|     |              |                          |        |          |      |          |
|     |              |                          |        |          |      |          |
|     |              |                          | _      | _        | -  - |          |
|     |              |                          |        |          |      |          |
|     |              |                          |        |          |      |          |
|     |              |                          |        |          |      |          |
|     |              |                          |        |          |      |          |
|     |              |                          |        |          |      |          |
|     |              |                          | -      | - -      | -    | -        |
|     |              |                          |        |          |      |          |
|     |              |                          |        |          |      |          |
|     |              |                          |        |          |      |          |
|     |              |                          |        |          |      |          |
|     |              |                          |        | <u> </u> |      |          |
|     |              |                          |        |          |      |          |
|     |              |                          |        |          |      |          |
|     |              |                          |        |          |      |          |
|     |              |                          |        |          |      |          |
|     |              |                          |        |          |      |          |
|     |              |                          | -      | - -      | -  - | _        |
|     |              |                          |        |          |      |          |
|     |              |                          |        |          |      |          |
|     |              |                          |        |          |      |          |

FIG. 11 AIR INDUCTION SYSTEM

| 110        | I. II AIN INDUC | CHON STSTEW        |          |      |       |         |
|------------|-----------------|--------------------|----------|------|-------|---------|
| REF<br>NO. | DADT NO         | DESCRIPTION        | B791     |      |       | REMARKS |
| 1          | 20S-14840-00    | AIR CUT VALVE ASSY | 1        |      |       |         |
| 2          | 20S-14881-00    | HOSE, BEND 1       | 1        |      |       |         |
| 3          | 90467-17089     | CLIP               | 2        |      |       |         |
| 4          | 20S-14882-00    | HOSE, BEND 2       | 1        |      |       |         |
| 5          | 90467-17089     | CLIP               | 1        |      |       |         |
| 6          | 20S-14883-00    | HOSE, BEND 3       | 1        | -  - | - † - | -       |
| 7          | 5JW-14723-00    | COVER 1            | 2        |      |       |         |
| 8          | 90467–17003     | CLIP               | 2        |      |       |         |
| 9          | 90467–17128     | CLIP               | 1        |      |       |         |
|            |                 |                    |          |      |       |         |
|            |                 |                    |          | -  - | - + - |         |
|            |                 |                    |          |      |       |         |
|            |                 |                    |          |      |       |         |
|            |                 |                    |          |      |       |         |
|            |                 |                    |          |      |       |         |
|            |                 |                    |          | -  - | - + - | -       |
|            |                 |                    |          |      |       |         |
|            |                 |                    |          |      |       |         |
|            |                 |                    |          |      |       |         |
|            |                 |                    |          |      |       |         |
|            |                 |                    |          | -  - | _     | -       |
|            |                 |                    |          |      |       |         |
|            |                 |                    |          |      |       |         |
|            |                 |                    |          |      |       |         |
|            |                 |                    |          |      |       |         |
|            |                 |                    | <u> </u> | _    | _     |         |
|            |                 |                    |          |      |       |         |
|            |                 |                    |          |      |       |         |
|            |                 |                    |          |      |       |         |