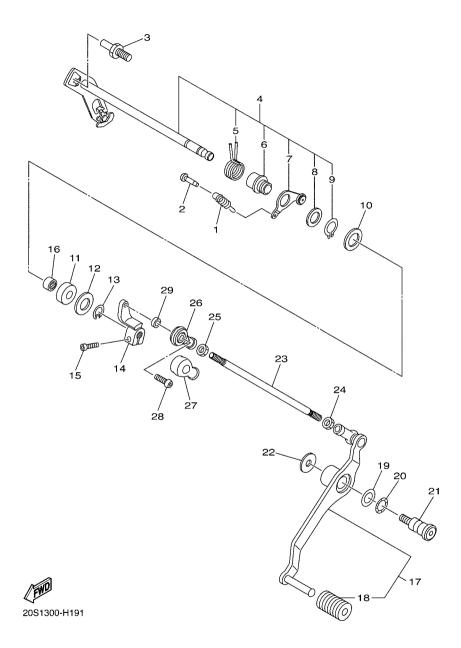

P-27434-01    | BOLT                     | 1    | - - | - - | † –        |         |
| 22         | 90201-08053     | WASHER, PLATE            | 1    |     |     |            |         |
| 23         | 3D8-18115-00    | ROD, SHIFT               | 1    |     |     |            |         |
| 24         | 90170-06026     | NUT                      | 1    |     |     |            |         |
| 25         | 95314-06700     | NUT                      | 1    |     |     |            |         |
| 26         | 5VX-18116-00    | JOINT, ROD 1             | 1    | - - | - - | † -        |         |
| 27         | 5VX-18154-00    | COVER, DUST              | 1    |     |     |            |         |
|            |                 |                          |      |     |     |            |         |



FIG. 19 SHIFT SHAFT

| REF<br>NO. | PART NO.    | DESCRIPTION       | R701 | 16/0 |       |       | REMARKS |
|------------|-------------|-------------------|------|------|-------|-------|---------|
| 28         | 92012-06020 | BOLT, BUTTON HEAD |      | 1    |       |       |         |
| 29         | 90387–06372 | COLLAR            |      | 1    |       |       |         |
|            |             |                   |      |      |       | _ + - |         |
|            |             |                   |      |      | _     | _ + - |         |
|            |             |                   |      |      |       |       |         |
|            |             |                   |      | -    |       | - + - |         |
|            |             |                   |      |      |