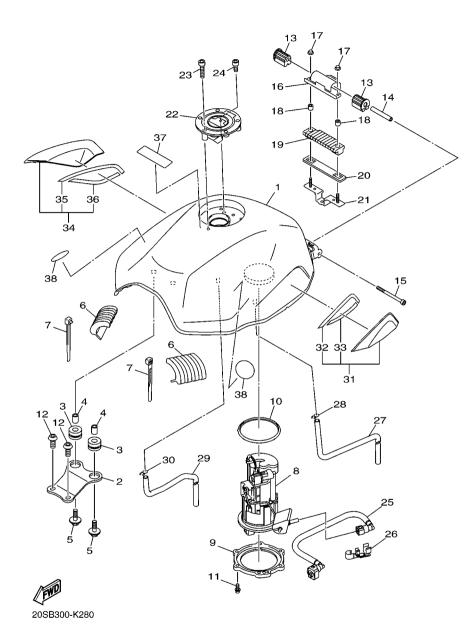

- | <del> </del> |         |
|      |                  |                            |        |              |   |              |         |
|      |                  |                            |        |              |   |              |         |
|      |                  |                            |        |              |   |              |         |
|      |                  |                            |        |              |   |              |         |
|      |                  |                            | -      | <del> </del> | - | <del> </del> |         |
|      |                  |                            |        |              |   |              |         |
|      |                  |                            |        |              |   |              |         |



FIG. 27 FUEL TANK

|            | . Zi TOLL IAI   |                           |      |             |
|------------|-----------------|---------------------------|------|-------------|
| REF<br>NO. | PART NO.        | DESCRIPTION               | B791 | REMARKS     |
| 1          | 20S-YK241-00-PB | FUEL TANK COMP.           | 1    | UR FOR DNMN |
|            | 20S-YK241-00-P3 | FUEL TANK COMP.           | 1    | UR FOR BWC1 |
| 2          | 20S-24191-00    | BRACKET, FUEL TANK 1      | 1    |             |
| 3          | 90480-16010     | GROMMET                   | 2    |             |
| 4          | 90387-06068     | COLLAR                    | 2    |             |
| 5          | 90119-06264     | BOLT, WITH WASHER         |      | † -         |
| 6          | 20S-24183-00    | DAMPER,