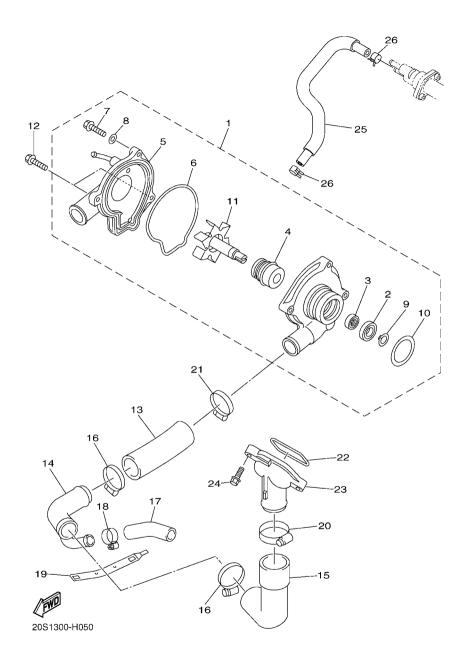

FIG. 5 WATER PUMP

| rid        | G. 5 WATER FOWE |                           |           |         |  |  |  |
|------------|-----------------|---------------------------|-----------|---------|--|--|--|
| REF<br>NO. | PART NO.        | DESCRIPTION               | B791      | REMARKS |  |  |  |
| 1          | 20S-12420-01    | WATER PUMP ASSY           | 1         |         |  |  |  |
| 2          | 93306-00106     | .BEARING                  | 1         |         |  |  |  |
| 3          | 93101–12173     | .OIL SEAL                 | 1         |         |  |  |  |
| 4          | 5VK-12438-00    | .SEAL, MECHANICAL         | 1         |         |  |  |  |
| 5          | 5SL-12422-00    | .COVER, HOUSING           | 1         |         |  |  |  |
| 6          | 5EB-12439-00    | .O-RING                   |           |         |  |  |  |
| 7          | 95024-06020     | .BOLT, FLG.(SMALL HEAD)   | 2         |         |  |  |  |
| 8          | 90430-06014     | .GASKET                   | 1         |         |  |  |  |
| 9          | 99009-12400     | .CIRCLIP                  | 1         |         |  |  |  |
| 10         | 93210-33133     | .O-RING                   | 1         |         |  |  |  |
| 11         | 20S-12450-00    | .IMPELLER SHAFT ASSY      | - -1 - -+ |         |  |  |  |
| 12         | 90110-06086     | BOLT, HEXAGON SOCKET HEAD | 2         |         |  |  |  |
| 13         | 4NK-12579-00    | HOSE 4                    | 1         |         |  |  |  |
| 14         | 20S-12581-01    | JOINT, HOSE 1             | 1         |         |  |  |  |
| 15         | 5EB-12577-01    | HOSE 2                    | 1         |         |  |  |  |
| 16         | 90450–35001     | HOSE CLAMP ASSY           |           | -       |  |  |  |
| 17         | 5SL-12588-01    | HOSE 5                    | 1         |         |  |  |  |
| 18         | 90450-22017     | HOSE CLAMP ASSY           | 1         |         |  |  |  |
| 19         | 5GV-1246E-00    | COVER 2                   | 1         |         |  |  |  |
| 20         | 90450-38003     | HOSE CLAMP ASSY           | 1         |         |  |  |  |
| 21         | 90450–32006     | HOSE CLAMP ASSY           |           | -       |  |  |  |
| 22         | 93210-46001     | O-RING                    | 1         |         |  |  |  |
| 23         | 5EB-12469-00    | JOINT 1                   | 1         |         |  |  |  |
| 24         | 90105-06053     | BOLT, FLANGE              | 2         |         |  |  |  |
| 25         | 5VX-1243A-00    | HOSE 1                    | 1         |         |  |  |  |
| 26         | 90467–110A2     | CLIP                      |           | -       |  |  |  |
|            |                 |                           |           |         |  |  |  |
|            |                 |                           |           |         |  |  |  |