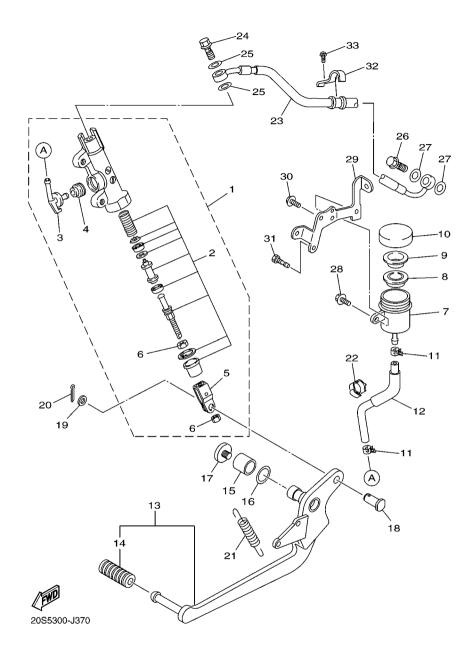

### FIG. 22 SIDE COVER

|             | . ZZ SIDE COV | /Ln                     |  |      |      | 1 |     |         |
|-------------|---------------|-------------------------|--|------|------|---|-----|---------|
| REF.<br>NO. | PART NO.      | DESCRIPTION             |  | B791 |      |   |     | REMARKS |
| 26          | 90111-06038   | BOLT,HEX. SOCKET BUTTON |  | 1    |      |   |     |         |
| 27          | 90269-07008   | RIVET                   |  | 1    |      |   |     |         |
| 28          | 20S-2474A-10  | ASSIST, GRIP            |  | 1    |      |   |     |         |
| 29          | 20S-2474W-10  | ASSIST,GRIP 2           |  | 1    |      |   |     |         |
| 30          | 92017-08025   | BOLT, BUTTON HEAD       |  | 4    |      |   |     |         |
| 31          | 90387–08089   | COLLAR                  |  | 4    | -    |   | -   |         |
|             |               |                         |  |      |      |   |     |         |
|             |               |                         |  |      |      |   |     |         |
|             |               |                         |  |      |      |   |     |         |
|             |               |                         |  |      |      |   |     |         |
|             |               |                         |  |      | . –  |   | -   |         |
|             |               |                         |  |      |      |   |     |         |
|             |               |                         |  |      |      |   |     |         |
|             |               |                         |  |      |      |   |     |         |
|             |               |                         |  |      |      |   |     |         |
|             |               |                         |  |      |      |   |     |         |
|             |               |                         |  |      |      |   |     |         |
|             |               |                         |  |      |      |   |     |         |
|             |               |                         |  |      |      |   |     |         |
|             |               |                         |  |      |      |   |     |         |
|             |               |                         |  |      | L _  | l |     |         |
|             |               |                         |  |      |      |   |     |         |
|             |               |                         |  |      |      |   |     |         |
|             |               |                         |  |      |      |   |     |         |
|             |               |                         |  |      |      |   |     |         |
|             |               |                         |  |      |      |   |     |         |
|             |               |                         |  |      | -  - |   | - - |         |
|             |               |                         |  |      |      |   |     |         |
|             |               |                         |  |      |      |   |     |         |
|             |               |                         |  |      |      |   |     |         |