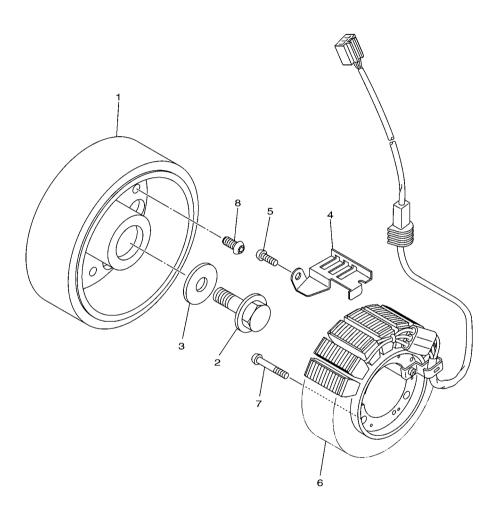

FIG. 31 REAR WHEEL

| REF.<br>IO. PART NO. |                   | B791 | REMARKS |
|----------------------|-------------------|------|---------|
| 5 90185–16002        | NUT, SELF-LOCKING | 1    |         |
| 90201–17017          | WASHER, PLATE     | 2    |         |
|                      |                   |      |         |
|                      |                   |      |         |
|                      |                   |      |         |
|                      |                   |      |         |
|                      |                   |      |         |
|                      |                   |      |         |