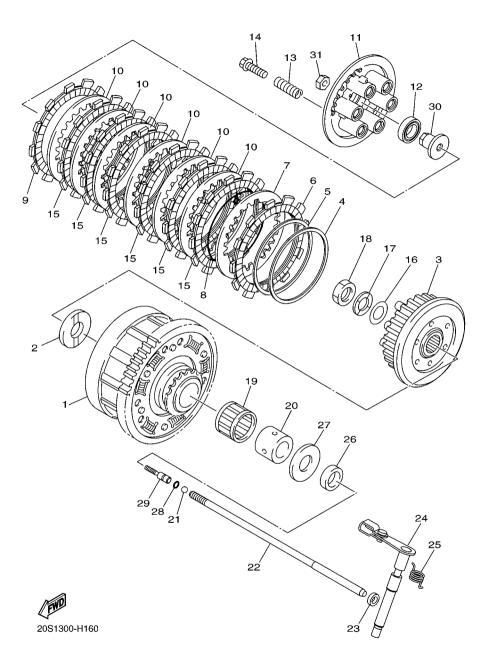

FIG. 13 CRANKCASE

|            |              | A0L                       |      | T                  | 1 |              |
|------------|--------------|---------------------------|------|--------------------|---|--------------|
| REF<br>NO. | PART NO.     | DESCRIPTION               | B791 |                    |   | REMARKS      |
| 1          | 20S-15100-09 | CRANKCASE ASSY            | 1    |                    |   |              |
| 2          | 5EB-15155-00 | .NOZZLE 3                 | 4    |                    |   |              |
| 3          | 93210-04092  | .O-RING                   | 4    |                    |   |              |
| 4          | 99530-10014  | .PIN, DOWEL               | 3    |                    |   |              |
| 5          | 5SL-15189-00 | PLUG                      | 1    |                    |   |              |
| 6          | 90149–06082  | SCREW                     | -    | † -                | - | + -          |
| 7          | 90119-08083  | BOLT, WITH WASHER         | 8    |                    |   |              |
| 8          | 90119-08084  | BOLT, WITH WASHER         | 2    |                    |   |              |
| 9          | 95812-06055  | BOLT, FLANGE              | 6    |                    |   |              |
| 10         | 95812-08065  | BOLT, FLANGE              | 2    |                    |   |              |
| 11         | 90109–06168  | BOLT                      | - 2  | <del>  -   -</del> | - | -            |
| 12         | 95812-06065  | BOLT, FLANGE              | 2    |                    |   |              |
| 13         | 95812-06045  | BOLT, FLANGE              | 3    |                    |   |              |
| 14         | 95812-06100  | BOLT, FLANGE              | 1    |                    |   |              |
| 15         | 90105-06145  | BOLT, FLANGE              | 1    |                    |   |              |
| 16         | 20S-11165-00 | PLATE, BREATHER           | - 1  | <del> </del>       | - | -            |
| 17         | 90149-06082  | SCREW                     | з    |                    |   |              |
| 18         | 20S-15413-00 | COVER                     | 1    |                    |   |              |
| 19         | 20S-15462-00 | GASKET, CRANKCASE COVER 3 | 1    |                    |   |              |
| 20         | 91312-06025  | BOLT                      | 6    |                    |   |              |
| 21         | 36Y-15189-00 | PLUG                      | - 2  | <del> </del>       | - | -            |
| 22         | 93210-16325  | O-RING                    | 2    |                    |   |              |
| 23         | 5EB-15362-10 | PLUG, OIL LEVEL           | 1    |                    |   |              |
| 24         | 93210-09165  | O-RING                    | 1    |                    |   |              |
| 25         | 20S-15544-00 | STAY 1                    | 1    |                    |   |              |
| 26         | 95022–06012  | BOLT, FLANGE              | - 2  | - -                | - | <del> </del> |
| 27         | 90464-34002  | CLAMP                     | 1    |                    |   |              |