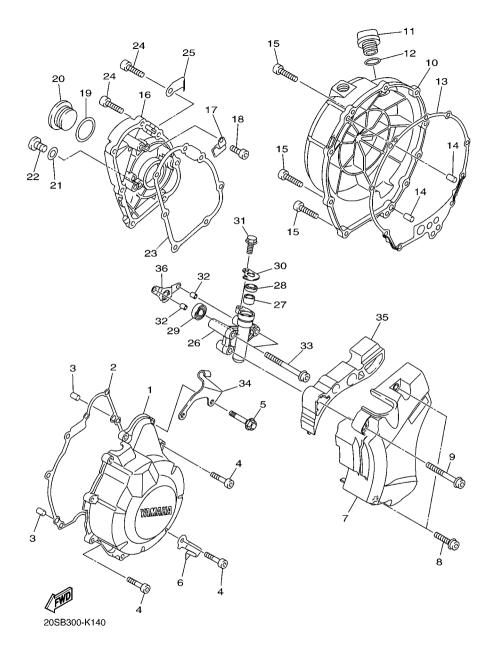

FIG. 13 CRANKCASE

|            |              | A0L                       |      | T                  | 1 |              |
|------------|--------------|---------------------------|------|--------------------|---|--------------|
| REF<br>NO. | PART NO.     | DESCRIPTION               | B791 |                    |   | REMARKS      |
| 1          | 20S-15100-09 | CRANKCASE ASSY            | 1    |                    |   |              |
| 2          | 5EB-15155-00 | .NOZZLE 3                 | 4    |                    |   |              |
| 3          | 93210-04092  | .O-RING                   | 4    |                    |   |              |
| 4          | 99530-10014  | .PIN, DOWEL               | 3    |                    |   |              |
| 5          | 5SL-15189-00 | PLUG                      | 1    |                    |   |              |
| 6          | 90149–06082  | SCREW                     | -    | † -                | - | + -          |
| 7          | 90119-08083  | BOLT, WITH WASHER         | 8    |                    |   |              |
| 8          | 90119-08084  | BOLT, WITH WASHER         | 2    |                    |   |              |
| 9          | 95812-06055  | BOLT, FLANGE              | 6    |                    |   |              |
| 10         | 95812-08065  | BOLT, FLANGE              | 2    |                    |   |              |
| 11         | 90109–06168  | BOLT                      | - 2  | <del>  -   -</del> | - | -            |
| 12         | 95812-06065  | BOLT, FLANGE              | 2    |                    |   |              |
| 13         | 95812-06045  | BOLT, FLANGE              | 3    |                    |   |              |
| 14         | 95812-06100  | BOLT, FLANGE              | 1    |                    |   |              |
| 15         | 90105-06145  | BOLT, FLANGE              | 1    |                    |   |              |
| 16         | 20S-11165-00 | PLATE, BREATHER           | - 1  | <del> </del>       | - | -            |
| 17         | 90149-06082  | SCREW                     | з    |                    |   |              |
| 18         | 20S-15413-00 | COVER                     | 1    |                    |   |              |
| 19         | 20S-15462-00 | GASKET, CRANKCASE COVER 3 | 1    |                    |   |              |
| 20         | 91312-06025  | BOLT                      | 6    |                    |   |              |
| 21         | 36Y-15189-00 | PLUG                      | - 2  | <del> </del>       | - | -            |
| 22         | 93210-16325  | O-RING                    | 2    |                    |   |              |
| 23         | 5EB-15362-10 | PLUG, OIL LEVEL           | 1    |                    |   |              |
| 24         | 93210-09165  | O-RING                    | 1    |                    |   |              |
| 25         | 20S-15544-00 | STAY 1                    | 1    |                    |   |              |
| 26         | 95022–06012  | BOLT, FLANGE              | - 2  | - -                | - | <del> </del> |
| 27         | 90464-34002  | CLAMP                     | 1    |                    |   |              |