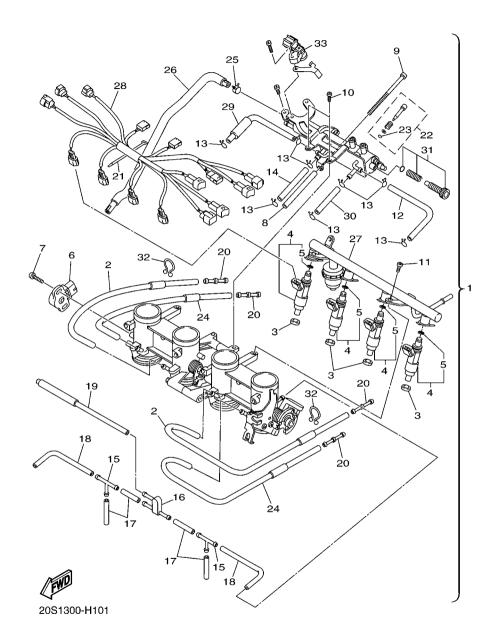

FIG. 10 INTAKE 2

| REF |              |                         |      |         |
|-----|--------------|-------------------------|------|---------|
| NO. | PART NO.     | DESCRIPTION             | B791 | REMARKS |
| 1   | 20S-13750-20 | THROTTLE BODY ASSY      | 1    |         |
| 2   | 5VX-14348-00 | .PIPE 1                 | 2    |         |
| 3   | 8FP-13556-00 | .RUBBER, INJECTOR       | 4    |         |
| 4   | 5VX-13761-00 | .INJECTOR               | 4    |         |
| 5   | 5PS-14147-00 | O-RING                  | 1    |         |
| 6   | 2D1-85885-00 | .THROTTLE SENSOR ASSY   |      | - † -   |
| 7   | 4KM-24453-00 | .SCREW                  | 2    |         |
| 8   | 5VX-14149-00 | .PIPE                   | 1    |         |
| 9   | 5VX-14565-00 | .SCREW                  | 1    |         |
| 10  | 98507-05010  | .SCREW, PAN HEAD        | 2    |         |
| 11  | 98507–06012  | .SCREW, PAN HEAD        |      | -       |
| 12  | 5VX-14396-00 | .PIPE                   | 1    |         |
| 13  | 3UH-14937-00 | .CLIP                   | 8    |         |
| 14  | 5VX-14987-00 | .HOSE                   | 1    |         |
| 15  | 68V-24376-00 | .PIPE, JOINT 1          | 2    |         |
| 16  | 3XV-14251-00 | .NIPPLE                 |      | -       |
| 17  | 5FL-14348-10 | .PIPE 1                 | 4    |         |
| 18  | 68V-13533-00 | .HOSE, VACUUM SENSING 4 | 2    |         |
| 19  | 5VX-1410E-00 | .HOSE                   | 1    |         |
| 20  | 5PW-14251-00 | .NIPPLE                 | 4    |         |
| 21  | 4KM-14137-00 | .CLIP                   |      | -       |
| 22  | 5JW-14104-00 | .AIR SCREW SET          | 4    |         |
| 23  | 3H1-14147-00 | O-RING                  | 1    |         |
| 24  | 5VX-14349-00 | .PIPE                   | 2    |         |
| 25  | 90467-11090  | .CLIP                   | 1    |         |
| 26  | 20S-1243E-00 | .HOSE 2                 |      | -       |
| 27  | 5VX-13160-00 | .DELIVERY PIPE ASSY 1   | 1    |         |

FIG. 10 INTAKE 2

| REF | PART NO.     | DESCRIPTION              | =      |          |      | REMARKS  |
|-----|--------------|--------------------------|--------|----------|------|----------|
| NO. | 20S-82386-10 | .EXTENSION, WIRE HARNESS | 1 B791 |          |      | NEWIANNO |
|     |              |                          |        |          |      |          |
|     | 5VX-13533-00 | .HOSE, VACUUM SENSING 4  | 1      |          |      |          |
|     | 5VX-14807-00 | .HOSE                    | 1      |          |      |          |
| 31  | 5VX-14503-00 | .ADJUST SCREW SET        | 1      |          |      |          |
| 32  | 90464–23041  | .CLAMP                   | 2      |          |      |          |
| 33  | 5S7-82380-00 | .SENSOR, PRESSURE        | 1      | - -      | -    |          |
|     |              |                          |        |          |      |          |
|     |              |                          |        |          |      |          |
|     |              |                          |        |          |      |          |
|     |              |                          |        |          |      |          |
|     |              |                          | _      | _        | -  - |          |
|     |              |                          |        |          |      |          |
|     |              |                          |        |          |      |          |
|     |              |                          |        |          |      |          |
|     |              |                          |        |          |      |          |
|     |              |                          |        |          |      |          |
|     |              |                          | -      | - -      | -    | -        |
|     |              |                          |        |          |      |          |
|     |              |                          |        |          |      |          |
|     |              |                          |        |          |      |          |
|     |              |                          |        |          |      |          |
|     |              |                          |        | <u> </u> |      |          |
|     |              |                          |        |          |      |          |
|     |              |                          |        |          |      |          |
|     |              |                          |        |          |      |          |
|     |              |                          |        |          |      |          |
|     |              |                          |        |          |      |          |
|     |              |                          | -      | - -      | -  - | _        |
|     |              |                          |        |          |      |          |
|     |              |                          |        |          |      |          |
|     |              |                          |        |          |      |          |