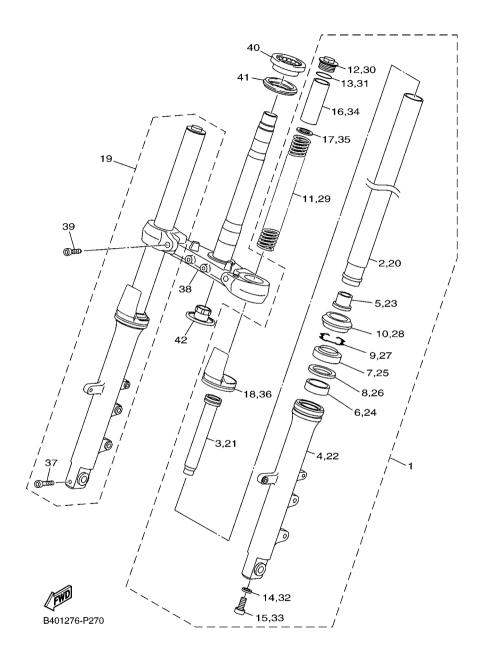

R.H)       | 1      |           |
| 20             | B40-23110-00 | .INNER TUBE COMP.1          | 1      |           |
| 21             | B40-23170-00 | .CYLINDER COMP., FRONT FORK |        | -         |
| 22             | B40-23136-00 | .TUBE, OUTER                | 1      |           |
| 23             | 4YR-23173-00 | .SPINDLE, TAPER             | 1      | (KYB)     |
| 24             | 4FM-23125-40 | .METAL, SLIDE 1             | 1      |           |
| 25             | 4EB-23145-01 | .OIL SEAL                   | 1      |           |
| <u>_</u><br>26 | 36Y-23146-10 | .WASHER, OIL SEAL           |        | -         |
| 27             | 26H-23156-00 | .RING, SNAP                 | 1      |           |
|                |              |                             |        |           |



FIG. 26 FRONT FORK

| riu  | IG. 26 FRONTFORK |                            |        |              |   |              |         |
|------|------------------|----------------------------|--------|--------------|---|--------------|---------|
| REF. | PART NO.         | DESCRIPTION                | B791   |              |   |              | REMARKS |
| 28   | 4EB-23144-00     | .SEAL, DUST                | 1      |              |   |              |         |
| 29   | B40-23141-00     | .SPRING, FRONT FORK        | 1      |              |   |              |         |
| 30   | 1D0-23111-00     | .BOLT, CAP                 | 1      |              |   |              |         |
| 31   | 43F-23188-10     | .O-RING                    | 1      |              |   |              |         |
| 32   |