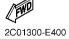

| STARTING MOTOR        | 5  |
|-----------------------|----|
| FLASHER LIGHT         |    |
| METER                 | 60 |
| HEADLIGHT             |    |
| TAILLIGHT             | 6  |
| HANDLE SWITCH & LEVER | 6  |
| ELECTRICAL 1          | 6  |
| ELECTRICAL 2          | 6  |
| INDEX                 |    |
| NUMERICAL INDEX       | 6  |