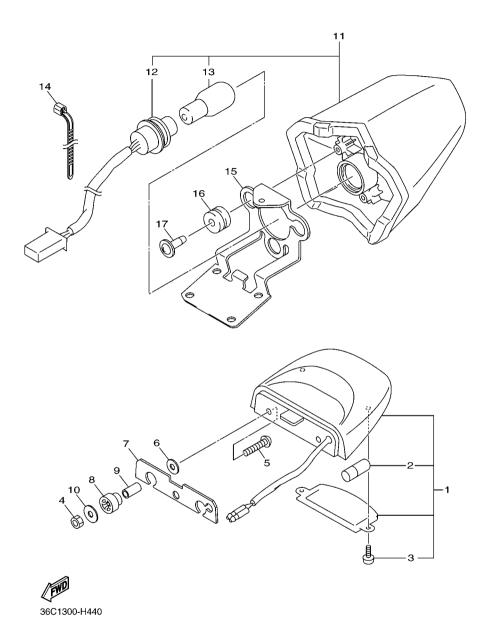

| · -    -  - |         |         |
|            |              |                            |             |         |         |
|            |              |                            |             |         |         |
|            |              |                            |             |         |         |
|            |              |                            |             |         |         |
|            |              |                            | -   -  -    | - - + - |         |
|            |              |                            |             |         |         |
|            |              |                            |             |         |         |
|            |              |                            |             |         |         |



FIG. 44 TAILLIGHT

| riu  | . 44 TAILLIGH | 1                          |      |      |     |         |
|------|---------------|----------------------------|------|------|-----|---------|
| REF. | PART NO.      | DESCRIPTION                | B791 |      |     | REMARKS |
| 1    | 5VX-84745-01  | LICENCE LIGHT UNIT ASSY    | 1    |      |     |         |
| 2    | 4HC-84744-00  | .BULB (12V-5W)             | 1    |      |     |         |
| 3    | 97706-04012   | .SCREW, TAPPING            | 2    |      |     |         |
| 4    | 95602-05100   | NUT, U                     | 2    |      |     |         |
| 5    | 90111-05030   | BOLT,HEX. SOCKET BUTTON    | 2    |      |     |         |
| 6    | 90201-05043   | WASHER, PLATE              | 2    | -    | -   | -       |
| 7    | 20S-84753-00