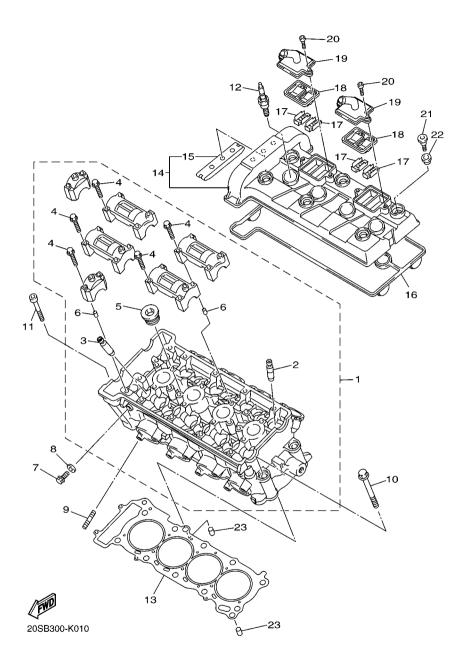

FIG. 1 CYLINDER HEAD

|            | TO. I OTEMBER TEAD |                          |          |         |  |
|------------|--------------------|--------------------------|----------|---------|--|
| REF<br>NO. | PART NO.           | DESCRIPTION              | B791     | REMARKS |  |
| 1          | 20S-11101-00       | CYLINDER HEAD ASSY       | 1        |         |  |
| 2          | 5EB-11133-10       | .GUIDE, VALVE 1          | 8        |         |  |
| 3          | 20S-11134-10       | .GUIDE, VALVE 2          | 8        |         |  |
| 4          | 90105-06027        | .BOLT, FLANGE            | 20       |         |  |
| 5          | 90340-20090        | .PLUG, STRAIGHT SCREW    | 3        |         |  |
| 6          | 91808–16023        | .PIN, DOWEL              |          |         |  |
| 7          | 95022-08012        | BOLT, FLANGE             | 1        |         |  |
| 8          | 90430-08119        | GASKET                   | 1        |         |  |
| 9          | 95612-08625        | BOLT, STUD               | 8        |         |  |
| 10         | 90119-10003        | BOLT, WITH WASHER        | 10       |         |  |
| 11         | 91312–06060        | BOLT                     |          |         |  |
| 12         | 94701-00318        | PLUG, SPARK (NGK R CR9E) | 4        |         |  |
| 13         | 20S-11181-00       | GASKET, CYLINDER HEAD 1  | 1        |         |  |
| 14         | 1B3-11191-10       | COVER, CYLINDER HEAD 1   | 1        |         |  |
| 15         | 5BE-12241-00       | .GUIDE, STOPPER 2        | 1        |         |  |
| 16         | 20S-11193-00       | GASKET, HEAD COVER 1     |          |         |  |
| 17         | 5SL-1482K-00       | PLATE                    | 4        |         |  |
| 18         | 5SL-14890-00       | REED VALVE ASSY          | 2        |         |  |
| 19         | 5SL-14899-00       | CAP, CASE                | 2        |         |  |
| 20         | 91312-06020        | BOLT                     | 4        |         |  |
| 21         | 90109–066F0        | BOLT                     |          |         |  |
| 22         | 5VY-1111G-00       | RUBBER, MOUNT 1          | 6        |         |  |
| 23         | 99530-10114        | PIN, DOWEL               | 2        |         |  |
|            |                    |                          |          |         |  |
|            |                    |                          |          |         |  |
|            |                    |                          | -   -  - |         |  |
|            |                    |                          |          |         |  |
|            |                    |                          |          |         |  |