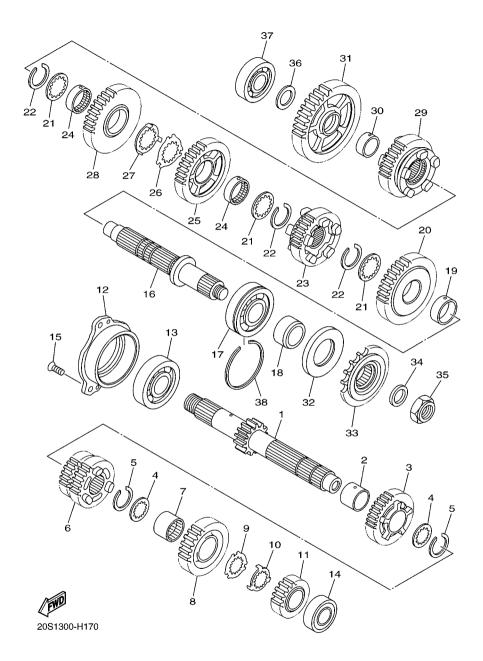

FIG. 13 CRANKCASE

|            |              | A0L                       |      | T                  | 1 |              |
|------------|--------------|---------------------------|------|--------------------|---|--------------|
| REF<br>NO. | PART NO.     | DESCRIPTION               | B791 |                    |   | REMARKS      |
| 1          | 20S-15100-09 | CRANKCASE ASSY            | 1    |                    |   |              |
| 2          | 5EB-15155-00 | .NOZZLE 3                 | 4    |                    |   |              |
| 3          | 93210-04092  | .O-RING                   | 4    |                    |   |              |
| 4          | 99530-10014  | .PIN, DOWEL               | 3    |                    |   |              |
| 5          | 5SL-15189-00 | PLUG                      | 1    |                    |   |              |
| 6          | 90149–06082  | SCREW                     | -    | † -                | - | + -          |
| 7          | 90119-08083  | BOLT, WITH WASHER         | 8    |                    |   |              |
| 8          | 90119-08084  | BOLT, WITH WASHER         | 2    |                    |   |              |
| 9          | 95812-06055  | BOLT, FLANGE              | 6    |                    |   |              |
| 10         | 95812-08065  | BOLT, FLANGE              | 2    |                    |   |              |
| 11         | 90109–06168  | BOLT                      | - 2  | <del>  -   -</del> | - | -            |
| 12         | 95812-06065  | BOLT, FLANGE              | 2    |                    |   |              |
| 13         | 95812-06045  | BOLT, FLANGE              | 3    |                    |   |              |
| 14         | 95812-06100  | BOLT, FLANGE              | 1    |                    |   |              |
| 15         | 90105-06145  | BOLT, FLANGE              | 1    |                    |   |              |
| 16         | 20S-11165-00 | PLATE, BREATHER           | - 1  | <del> </del>       | - | -            |
| 17         | 90149-06082  | SCREW                     | з    |                    |   |              |
| 18         | 20S-15413-00 | COVER                     | 1    |                    |   |              |
| 19         | 20S-15462-00 | GASKET, CRANKCASE COVER 3 | 1    |                    |   |              |
| 20         | 91312-06025  | BOLT                      | 6    |                    |   |              |
| 21         | 36Y-15189-00 | PLUG                      | - 2  | <del> </del>       | - | -            |
| 22         | 93210-16325  | O-RING                    | 2    |                    |   |              |
| 23         | 5EB-15362-10 | PLUG, OIL LEVEL           | 1    |                    |   |              |
| 24         | 93210-09165  | O-RING                    | 1    |                    |   |              |
| 25         | 20S-15544-00 | STAY 1                    | 1    |                    |   |              |
| 26         | 95022–06012  | BOLT, FLANGE              | - 2  | - -                | - | <del> </del> |
| 27         | 90464-34002  | CLAMP                     | 1    |                    |   |              |