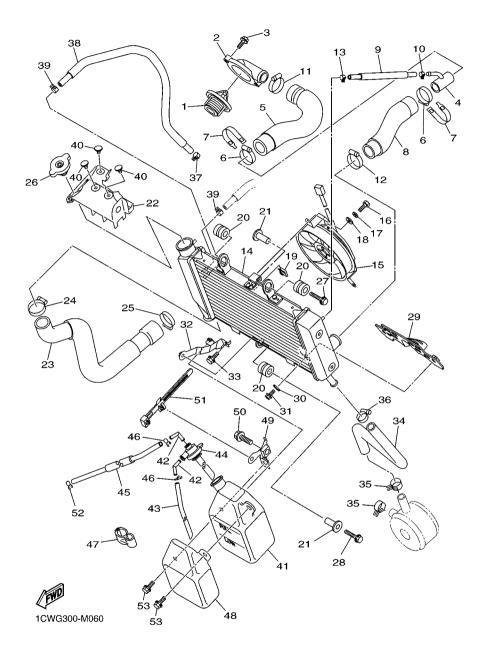

FIG. 6 RADIATOR & HOSE

|            | Id. 6 HADIATOTI & HOGE |                   |                              |         |  |  |  |
|------------|------------------------|-------------------|------------------------------|---------|--|--|--|
| REF<br>NO. | PART NO.               | DESCRIPTION       | B791                         | REMARKS |  |  |  |
| 1          | 5SL-12410-00           | THERMOSTAT ASSY   | 1                            |         |  |  |  |
| 2          | 5VX-12413-00           | COVER, THERMOSTAT | 1                            |         |  |  |  |
| 3          | 90105-06164            | BOLT, FLANGE      | 2                            |         |  |  |  |
| 4          | 20S-12582-01           | JOINT, HOSE 2     | 1                            |         |  |  |  |
| 5          | 20S-12578-00           | HOSE 3            | 1                            |         |  |  |  |
| 6          | 90450–32003            | HOSE CLAMP ASSY   |                              |         |  |  |  |
| 7          | 20S-1246E-00           | COVER 2           | 2                            |         |  |  |  |
| 8          | 20S-12551-00           | HOSE 7            | 1                            |         |  |  |  |
| 9          | 90445–12012            | HOSE              | 1                            |         |  |  |  |
| 10         | 90467-11090            | CLIP              | 1                            |         |  |  |  |
| 11         | 90450–32006            | HOSE CLAMP ASSY   | ·  - <sub>1</sub>   -    -   |         |  |  |  |
| 12         | 90450-32003            | HOSE CLAMP ASSY   | 1                            |         |  |  |  |
| 13         | 90467-11090            | CLIP              | 1                            |         |  |  |  |
| 14         | 20S-12461-01           | RADIATOR COMP     | 1                            |         |  |  |  |
| 15         | 20S-12405-20           | BLOWER ASSY       | 1                            |         |  |  |  |
| 16         | 97307–06012            | BOLT              |                              |         |  |  |  |
| 17         | 92907–06100            | WASHER, SPRING    | 3                            |         |  |  |  |
| 18         | 92907-06600            | WASHER, PLATE     | 3                            |         |  |  |  |
| 19         | 1AA-12535-00           | PLATE             | 3                            |         |  |  |  |
| 20         | 90480-15363            | GROMMET           | 3                            |         |  |  |  |
| 21         | 90387–0614M            | COLLAR            |                              |         |  |  |  |
| 22         | 36P-2117U-00           | COVER 6           | 1                            |         |  |  |  |
| 23         | 20S-12579-00           | HOSE 4            | 1                            |         |  |  |  |
| 24         | 90450-32003            | HOSE CLAMP ASSY   | 1                            |         |  |  |  |
| 25         | 90450-32006            | HOSE CLAMP ASSY   | 1                            |         |  |  |  |
| 26         | 22W-12462-00           | CAP, RADIATOR     | ·   <sub>1</sub>   -   -   - |         |  |  |  |
| 27         | 95802–06025            | BOLT, FLANGE      | 1                            |         |  |  |  |

FIG. 6 RADIATOR & HOSE

|            | ia. O HADIATOTI WHOLE |                        |      |      |     |              |         |
|------------|-----------------------|------------------------|------|------|-----|--------------|---------|
| REF<br>NO. | PART NO.              | DESCRIPTION            | B791 |      |     |              | REMARKS |
| 28         | 95802-06030           | BOLT, FLANGE           | 1    |      |     |              |         |
| 29         | 20S-12535-00          | PLATE                  | 1    |      |     |              |         |
| 30         | 90201-06025           | WASHER, PLATE          | 2    |      |     |              |         |
| 31         | 95824-06012           | BOLT, FLANGE           | 2    |      |     |              |         |
| 32         | 20S-1244E-00          | BRACKET 1              | 1    |      |     |              |         |
| 33         | 95822-06012           | BOLT, FLANGE           | 1    | -    | -   | † -          |         |
| 34         | 20S-12589-00          | HOSE 6                 | 1    |      |     |              |         |
| 35         | 90467-200A0           | CLIP                   | 2    |      |     |              |         |
| 36         | 90450-22017           | HOSE CLAMP ASSY        | 1    |      |     |              |         |
| 37         | 90467-11090           | CLIP                   | 1    |      |     |              |         |
| 38         | 90445–12009           | HOSE                   | 1    | -    | - - | † -          |         |
| 39         | 90467-11090           | CLIP                   | 2    |      |     |              |         |
| 40         | 90269-05074           | RIVET                  | 3    |      |     |              |         |
| 41         | 4P5-21871-00          | TANK, RECOVERY         | 1    |      |     |              |         |
| 42         | 26H-21828-00          | ELBOW                  | 2    |      |     |              |         |
| 43         | 90445–081F2           |                        | 1    |      | - - | + -          |         |
| 44         | 20S-21875-10          | CAP                    | 1    |      |     |              |         |
| 45         | 90445-08025           | HOSE                   | 1    |      |     |              |         |
| 46         | 90467-08075           | CLIP                   | 2    |      |     |              |         |
| 47         | 90464-10233           | CLAMP                  | 1    |      |     |              |         |
| 48         | 4P5–2172W–00          | COVER                  | 1    |      | - - | <del> </del> |         |
| 49         | 4P5-21873-00          | BRACKET, RECOVERY TANK | 1    |      |     |              |         |
| 50         | 95822-10020           | BOLT, FLANGE           | 1    |      |     |              |         |
| 51         | 90464-07012           | CLAMP                  | 1    |      |     |              |         |
| 52         | 90467-08075           | CLIP                   | 1    |      |     |              |         |
| 53         | 95827–06016           | BOLT, FLANGE           | 2    | -  - | - - | <del> </del> |         |
|            |                       |                        |      |      |     |              |         |
|            |                       |                        |      |      |     |              |         |