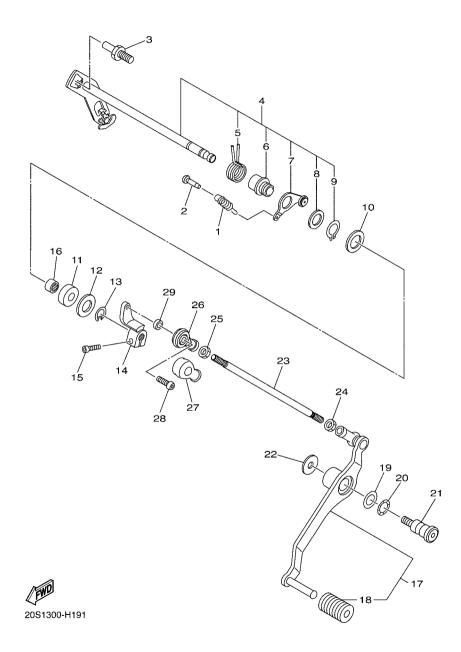

|         |  |  |  |
|                  |                          |                           |      |   |       |              |         |  |  |  |
|                  |                          |                           |      |   |       |              |         |  |  |  |
|                  |                          |                           |      | - | -     | <del> </del> |         |  |  |  |
|                  |                          |                           |      |   |       |              |         |  |  |  |
|                  |                          |                           |      |   |       |              |         |  |  |  |
|                  |                          |                           | 1    |   |       | 1            | L       |  |  |  |



FIG. 19 SHIFT SHAFT

| - 10       | i. 19 Shiri Shi | ni i                     |      |     |     | ,          |         |
|------------|-----------------|--------------------------|------|-----|-----|------------|---------|
| REF<br>NO. | PART NO.        | DESCRIPTION              | B791 |     |     |            | REMARKS |
| 1          | 90506–15005     | SPRING, TENSION          | 1    |     |     |            |         |
| 2          | 132-16346-00    | HOOK, SPRING             | 1    |     |     |            |         |
| 3          | 1D7-18127-00    | STOPPER, SCREW           | 1    |     |     |            |         |
| 4          | 20S-18101-02    | SHIFT SHAFT ASSY         | 1    |     |     |            |         |
| 5          | 90508-32141     | .SPRING, TORSION         | 1