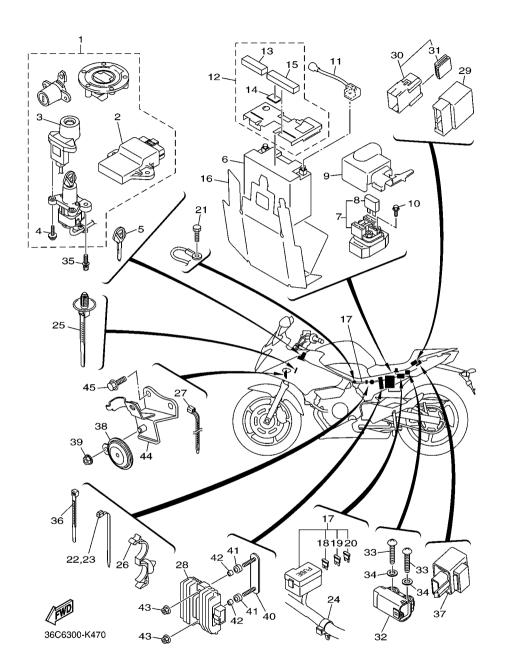

FIG. 13 CRANKCASE

|            |              | A0L                       |      | T                  | 1 |              |
|------------|--------------|---------------------------|------|--------------------|---|--------------|
| REF<br>NO. | PART NO.     | DESCRIPTION               | B791 |                    |   | REMARKS      |
| 1          | 20S-15100-09 | CRANKCASE ASSY            | 1    |                    |   |              |
| 2          | 5EB-15155-00 | .NOZZLE 3                 | 4    |                    |   |              |
| 3          | 93210-04092  | .O-RING                   | 4    |                    |   |              |
| 4          | 99530-10014  | .PIN, DOWEL               | 3    |                    |   |              |
| 5          | 5SL-15189-00 | PLUG                      | 1    |                    |   |              |
| 6          | 90149–06082  | SCREW                     | -    | † -                | - | + -          |
| 7          | 90119-08083  | BOLT, WITH WASHER         | 8    |                    |   |              |
| 8          | 90119-08084  | BOLT, WITH WASHER         | 2    |                    |   |              |
| 9          | 95812-06055  | BOLT, FLANGE              | 6    |                    |   |              |
| 10         | 95812-08065  | BOLT, FLANGE              | 2    |                    |   |              |
| 11         | 90109–06168  | BOLT                      | - 2  | <del>  -   -</del> | - | -            |
| 12         | 95812-06065  | BOLT, FLANGE              | 2    |                    |   |              |
| 13         | 95812-06045  | BOLT, FLANGE              | 3    |                    |   |              |
| 14         | 95812-06100  | BOLT, FLANGE              | 1    |                    |   |              |
| 15         | 90105-06145  | BOLT, FLANGE              | 1    |                    |   |              |
| 16         | 20S-11165-00 | PLATE, BREATHER           | - 1  | <del> </del>       | - | -            |
| 17         | 90149-06082  | SCREW                     | з    |                    |   |              |
| 18         | 20S-15413-00 | COVER                     | 1    |                    |   |              |
| 19         | 20S-15462-00 | GASKET, CRANKCASE COVER 3 | 1    |                    |   |              |
| 20         | 91312-06025  | BOLT                      | 6    |                    |   |              |
| 21         | 36Y-15189-00 | PLUG                      | - 2  | <del> </del>       | - | -            |
| 22         | 93210-16325  | O-RING                    | 2    |                    |   |              |
| 23         | 5EB-15362-10 | PLUG, OIL LEVEL           | 1    |                    |   |              |
| 24         | 93210-09165  | O-RING                    | 1    |                    |   |              |
| 25         | 20S-15544-00 | STAY 1                    | 1    |                    |   |              |
| 26         | 95022–06012  | BOLT, FLANGE              | - 2  | - -                | - | <del> </del> |
| 27         | 90464-34002  | CLAMP                     | 1    |                    |   |              |