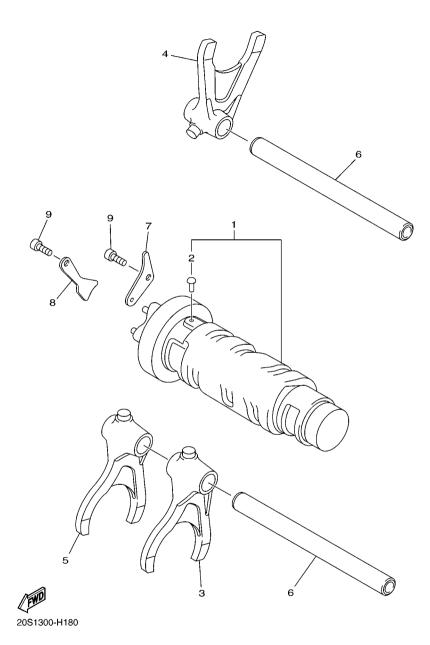

FIG. 13 CRANKCASE

|            |              | A0L                       |      | T                  | 1 |              |
|------------|--------------|---------------------------|------|--------------------|---|--------------|
| REF<br>NO. | PART NO.     | DESCRIPTION               | B791 |                    |   | REMARKS      |
| 1          | 20S-15100-09 | CRANKCASE ASSY            | 1    |                    |   |              |
| 2          | 5EB-15155-00 | .NOZZLE 3                 | 4    |                    |   |              |
| 3          | 93210-04092  | .O-RING                   | 4    |                    |   |              |
| 4          | 99530-10014  | .PIN, DOWEL               | 3    |                    |   |              |
| 5          | 5SL-15189-00 | PLUG                      | 1    |                    |   |              |
| 6          | 90149–06082  | SCREW                     | -    | † -                | - | + -          |
| 7          | 90119-08083  | BOLT, WITH WASHER         | 8    |                    |   |              |
| 8          | 90119-08084  | BOLT, WITH WASHER         | 2    |                    |   |              |
| 9          | 95812-06055  | BOLT, FLANGE              | 6    |                    |   |              |
| 10         | 95812-08065  | BOLT, FLANGE              | 2    |                    |   |              |
| 11         | 90109–06168  | BOLT                      | - 2  | <del>  -   -</del> | - | -            |
| 12         | 95812-06065  | BOLT, FLANGE              | 2    |                    |   |              |
| 13         | 95812-06045  | BOLT, FLANGE              | 3    |                    |   |              |
| 14         | 95812-06100  | BOLT, FLANGE              | 1    |                    |   |              |
| 15         | 90105-06145  | BOLT, FLANGE              | 1    |                    |   |              |
| 16         | 20S-11165-00 | PLATE, BREATHER           | - 1  | <del> </del>       | - | -            |
| 17         | 90149-06082  | SCREW                     | з    |                    |   |              |
| 18         | 20S-15413-00 | COVER                     | 1    |                    |   |              |
| 19         | 20S-15462-00 | GASKET, CRANKCASE COVER 3 | 1    |                    |   |              |
| 20         | 91312-06025  | BOLT                      | 6    |                    |   |              |
| 21         | 36Y-15189-00 | PLUG                      | - 2  | <del> </del>       | - | -            |
| 22         | 93210-16325  | O-RING                    | 2    |                    |   |              |
| 23         | 5EB-15362-10 | PLUG, OIL LEVEL           | 1    |                    |   |              |
| 24         | 93210-09165  | O-RING                    | 1    |                    |   |              |
| 25         | 20S-15544-00 | STAY 1                    | 1    |                    |   |              |
| 26         | 95022–06012  | BOLT, FLANGE              | - 2  | - -                | - | <del> </del> |
| 27         | 90464-34002  | CLAMP                     | 1    |                    |   |              |