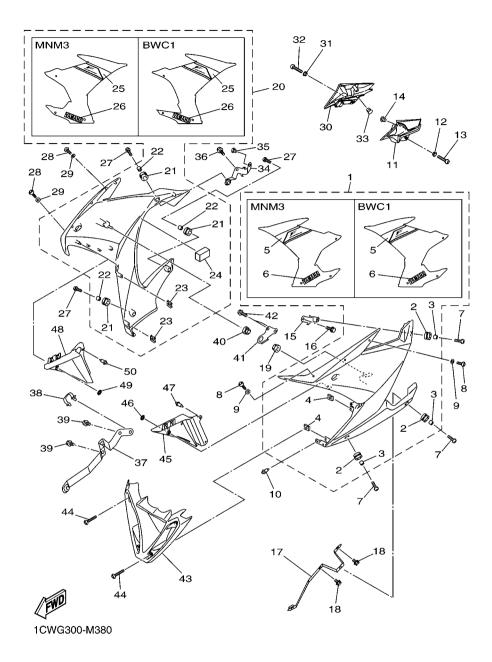

FIG. 27 FUEL TANK

|            | . Zi TOLL IAI   |                           |      |             |
|------------|-----------------|---------------------------|------|-------------|
| REF<br>NO. | PART NO.        | DESCRIPTION               | B791 | REMARKS     |
| 1          | 20S-YK241-00-PB | FUEL TANK COMP.           | 1    | UR FOR DNMN |
|            | 20S-YK241-00-P3 | FUEL TANK COMP.           | 1    | UR FOR BWC1 |
| 2          | 20S-24191-00    | BRACKET, FUEL TANK 1      | 1    |             |
| 3          | 90480-16010     | GROMMET                   | 2    |             |
| 4          | 90387-06068     | COLLAR                    | 2    |             |
| 5          | 90119-06264     | BOLT, WITH WASHER         |      | † -         |
| 6          | 20S-24183-00    | DAMPER, LOCATING 3        | 2    |             |
| 7          | 90465-15011     | CLAMP                     | 4    |             |
| 8          | 20S-13907-10    | FUEL PUMP COMP.           | 1    |             |
| 9          | 13S-24491-00    | BRACKET, FUEL PUMP        | 1    |             |
| 10         | 19B-24486-01    | O-RING                    |      | † -         |
| 11         | 90110-05028     | BOLT, HEXAGON SOCKET HEAD | 6    |             |
| 12         | 90111-06127     | BOLT,HEX. SOCKET BUTTON   | 2    |             |
| 13         | 5VX-24181-00    | DAMPER, LOCATING 1        | 2    |             |
| 14         | 90387-061W6     | COLLAR                    | 1    |             |
| 15         | 91312–06090     | BOLT                      |      | +-          |
| 16         | 20S-2413Y-00    | BRACKET, TANK FITTING     | 1    |             |
| 17         | 95702-06500     | NUT, FLANGE               | 2    |             |
| 18         | 90387-06299     | COLLAR                    | 2    |             |
| 19         | 20S-24181-00    | DAMPER, LOCATING 1        | 1    |             |
| 20         | 20S-2414H-00    | DAMPER, PLATE 1           |      | +-          |
| 21         | 20S-21296-00    | NUT                       | 1    |             |
| 22         | 39P-24602-10    | CAP ASSY                  | 1    |             |
| 23         | 90110-05112     | BOLT, HEXAGON SOCKET HEAD | 3    |             |
| 24         | 91317–05010     | BOLT                      | 1    |             |
| 25         | 5VX-13971-00    | PIPE, FUEL 1              |      | † -         |
| 26         | 90464-16005     | CLAMP                     | 1    |             |
|            |                 |                           |      |             |