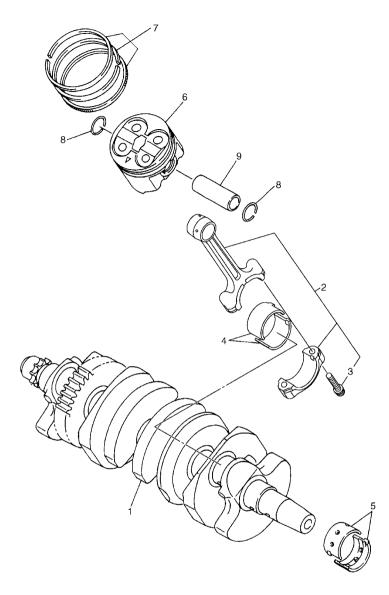

### FIG. 2 CRANKSHAFT & PISTON

| riu  | FIG. 2 CHANKSHAFT & PISTON |                               |      |      |  |   |          |
|------|----------------------------|-------------------------------|------|------|--|---|----------|
| REF. | PART NO.                   | DESCRIPTION                   | B791 |      |  |   | REMARKS  |
| 1    | 20S-11411-00               | CRANKSHAFT                    | 1    |      |  |   |          |
| 2    | 5VX-11650-00               | CONNECTING ROD ASSY           | 4    |      |  |   |          |
| 3    | 5VX-11654-00               | .BOLT, CONNECTING ROD         | 2    |      |  |   |          |
| 4    | 5VX-11656-00               | PLANE BEARING, CONNECTING ROD | 8    |      |  |   | UR BLUE  |
|      | 5VX-11656-10               | PLANE BEARING, CONNECTING ROD | 8    |      |  |   | UR BLACK |
|      | 5VX-11656-20               | PLANE BEARING, CONNECTING ROD | 8    | -  - |  |   | UR BROWN |
|      | 5VX-11656-30               | PLANE BEARING, CONNECTING ROD | 8    |      |  |   | UR GREEN |
| 5    | 5EB-11416-A0               | PLANE BEARING, CRANKSHAFT 1   | 10   |      |  |   | UR WHITE |
|      | 5EB-11416-00               | PLANE BEARING, CRANKSHAFT 1   | 10   |      |  |   | UR BLUE  |
|      | 5EB-11416-10               | PLANE BEARING, CRANKSHAFT 1   | 10   |      |  |   | UR BLACK |
|      | 5EB-11416-20               | PLANE BEARING, CRANKSHAFT 1   | 10   | -    |  |   | UR BROWN |
|      | 5EB-11416-30               | PLANE BEARING, CRANKSHAFT 1   | 10   |      |  |   | UR GREEN |
| 6    | 5SL-11631-00               | PISTON (STD)                  | 4    |      |  |   |          |
| 7    | 20S-11603-00               | PISTON RING SET (STD)         | 4    |      |  |   |          |
| 8    | 93450-17129                | CIRCLIP                       | 8    |      |  |   |          |
| 9    | 20S-11633-00               | PĪN, PĪSTON                   | 4    | -    |  |   |          |
|      |                            |                               |      |      |  |   |          |
|      |                            |                               |      |      |  |   |          |
|      |                            |                               |      |      |  |   |          |
|      |                            |                               |      |      |  |   |          |
|      |                            |                               |      | -  - |  |   |          |
|      |                            |                               |      |      |  |   |          |
|      |                            |                               |      |      |  |   |          |
|      |                            |                               |      |      |  |   |          |
|      |                            |                               |      |      |  |   |          |
|      |                            |                               |      | -  - |  | - |          |
|      |                            |                               |      |      |  |   |          |
|      |                            |                               |      |      |  |   |          |