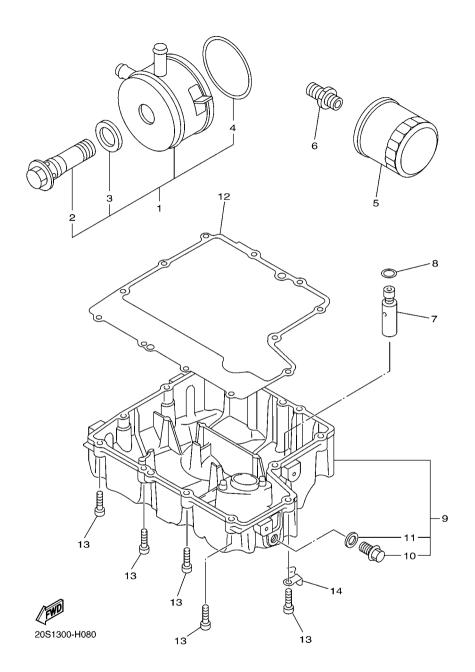

FIG. 8 OIL CLEANER

| FIG        | i. 8 OIL CLEA | INER                      |      |      |     |              |         |
|------------|---------------|---------------------------|------|------|-----|--------------|---------|
| REF<br>NO. |               | DESCRIPTION               | B791 |      |     |              | REMARKS |
| 1          | 5EB-13470-00  | OIL COOLER ASSY           | 1    |      |     |              |         |
| 2          | 5EB-12822-00  | .BOLT, UNION              | 1    |      |     |              |         |
| 3          | 5EB-13475-00  | .GASKET                   | 1    |      |     |              |         |
| 4          | 5JW-13473-00  | .O-RING                   | 1    |      |     |              |         |
| 5          | 5GH-13440-50  | ELEMENT ASSY, OIL CLEANER | 1    |      |     |              |         |
| 6          | 90401–20008   | BOLT, UNION               | 1    | -    | -   |              |         |
| 7          | 3KS-13490-00  | RELIEF VALVE ASSY         | 1    |      |     |              |         |
| 8          | 93210–15566   | O-RING                    | 1    |      |     |              |         |
| 9          | 20S-13400-00  | STRAINER COVER ASSY       | 1    |      |     |              |         |
| 10         | 90340-14132   | .PLUG, STRAIGHT SCREW     | 1    |      |     |              |         |
| 11         | 214–11198–01  | GASKET                    | 1    |      | - - |              |         |
| 12         | 20S-13414-00  | GASKET, STRAINER COVER    | 1    |      |     |              |         |
| 13         | 91312-06025   | BOLT                      | 12   |      |     |              |         |
| 14         | 90465-10030   | CLAMP                     | 1    |      |     |              |         |
|            |               |                           |      |      |     |              |         |
|            |               |                           |      | -  - | - - |              |         |
|            |               |                           |      |      |     |              |         |
|            |               |                           |      |      |     |              |         |
|            |               |                           |      |      |     |              |         |
|            |               |                           |      |      |     |              |         |
|            |               |                           |      |      | - - |              |         |
|            |               |                           |      |      |     |              |         |
|            |               |                           |      |      |     |              |         |
|            |               |                           |      |      |     |              |         |
|            |               |                           |      |      |     |              |         |
|            |               |                           |      | -  - | - - | <del> </del> |         |
|            |               |                           |      |      |     |              |         |
|            |               |                           |      |      |     |              |         |
|            |               |                           |      |      |     |              |         |